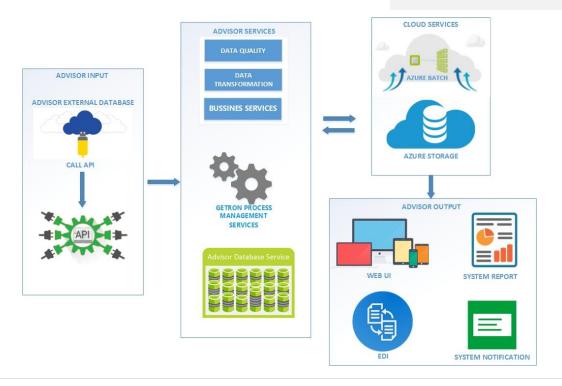

#### FOR COSTUMERS USING ADVISOR AS A DSS

- Increase your service level for A & B segment products by 3-6%
- Reduce obsolete inventory
- Improve your product availability by 14-20%
- Raise your revenues 5-15%

#### FOR CUSTOMERS USING ADVISOR CORE SERVICES

- Optimize your demand forecast accuracy by 15-25%
- Focus your overview of product and store segmentation
- More rapidly analyze your lagging and leading KPIs

# GETRON ADVISOR'S COMMITMENT

Using Advisor in conjunction with Microsoft will focus your company's vision of how to adjust to the shifting cycles of supply and demand.

### RUN AN OBLIGATION-FREE PILOT NOW

- Software as a Service
- Cloud-based platform: no hardware or IT investment
- Experience the advantages Advisor can bring your company's balance sheet, risk-free, today



#### WHY GETRON?

Getron is a Microsoft Gold Application Development partner. Getron Advisor can be used in conjunction with a variety of Microsoft products, allowing for seamless communication and safe, discrete transfer of your big data. A prescriptive analytics and intelligence-oriented company, Getron utilizes artificial intelligence in product management across a variety of industries. Getron Advisor is driven by machine learning algorithms, developed by our team of highly skilled PhD-level data scientists and developers. Transform your data into intelligent action with Getron Advisor today.