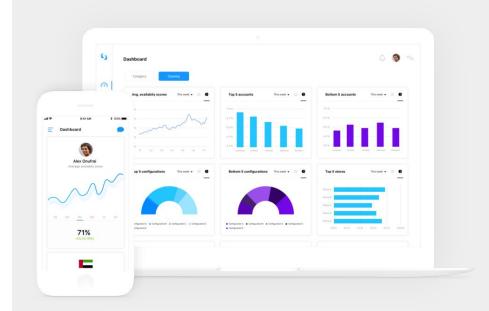

## Track.

Equip your team to report and share what's happening in-store and track results with analytics - in real time.