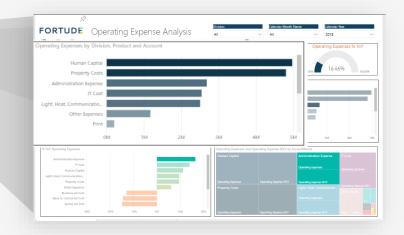

#### **Finance Analytics**

Enabling data-driven, fact-based financial decisions and actions with **FTXBIZ Finance Analytics**, including detailed P&L Analysis, revenue, expenses and profits/losses across divisions and products.