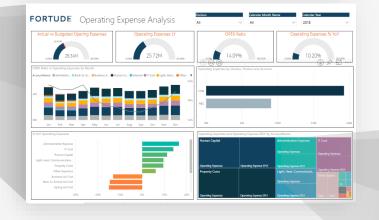

#### **Finance Analytics**

Enabling data-driven, fact-based financial decisions and actions with **FTXBIZ Finance Analytics**, including detailed P&L Analysis, revenue, expenses and profits/losses across divisions and products.