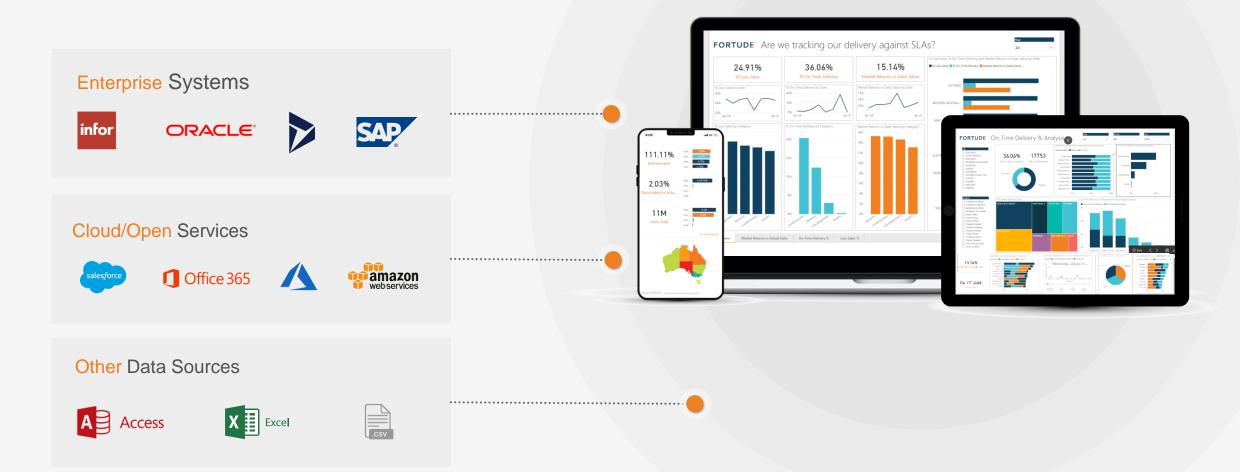

### Have a Reliable, Single Source of Truth

#### **From Multiple Sources to Multiple Platforms**