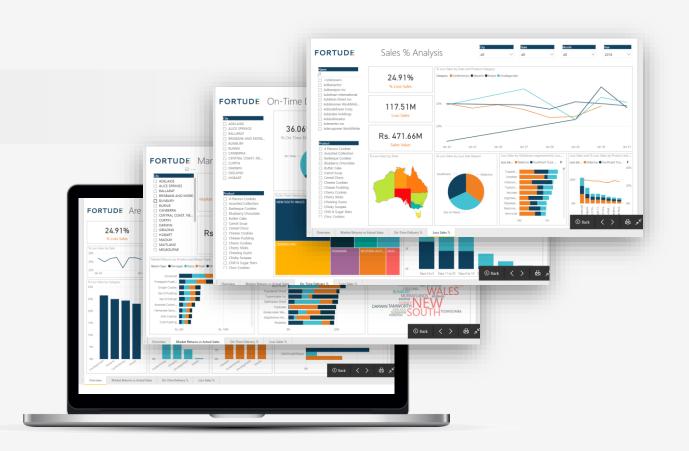

#### **Sales and Distribution Analytics**

Dive into the factors affecting sales performance using the **FTXBIZ Sales and Distribution Accelerator**. Types of analysis include Tracking of weekly and daily targets, On-time delivery and Sales returns.

Sales Growth

- Sales Projection
- Market Share Analysis
- Region-wise Distribution Analysis