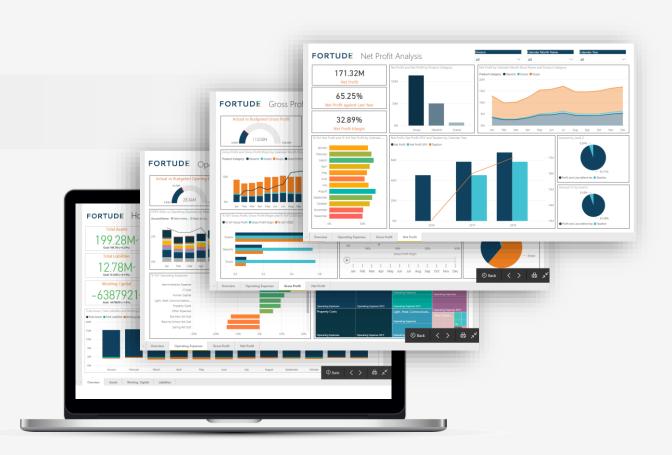

#### **Finance Analytics**

Enabling data-driven, fact-based financial decisions and actions with **FTXBIZ Finance Analytics**, including detailed P&L Analysis, revenue, expenses and profits/losses across divisions and products.

Net Profit Margin

- Overhead Breakdown
- Budgeted Variance

Operating Income

## **Drill down to the Root Cause**

1

Net profit margin in the main dashboard alerts the CFO

Net profit margin drop is due to an unexpected spike in overheads

Further drill-down reveals spike is due to marketing expenses