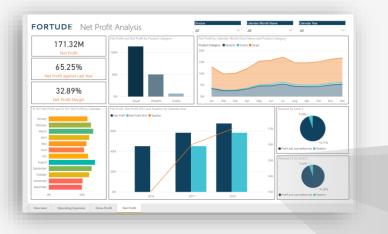

#### **Finance Analytics**

Enabling data-driven, fact-based financial decisions and actions with **FTXBIZ Finance Analytics**, including detailed P&L Analysis, revenue, expenses and profits/losses across divisions and products.

Net Profit Margin

- Overhead Breakdown
- Budgeted Variance

Operating Income

## **Drill down to the Root Cause**

1

Net profit margin in the main dashboard alerts the CFO

Net profit margin drop is due to an unexpected spike in overheads

Further drill-down reveals spike is due to marketing expenses