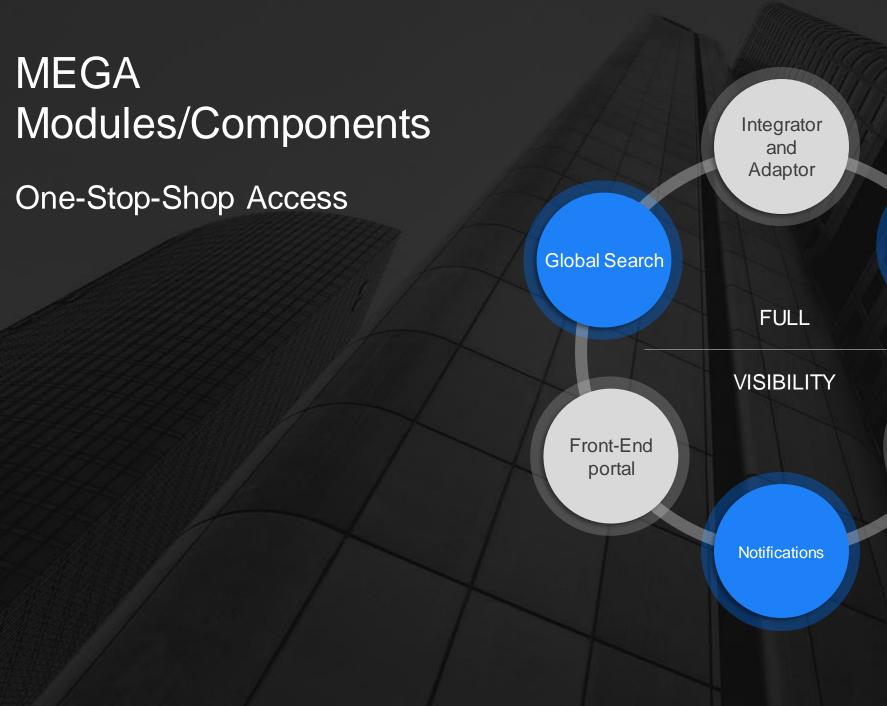

## **MEGA, The Centralized Platform**

One-Stop-Shop that brings them all together!

## **MEGA Solution Brief**

A systems/services integrator, adaptor and centralized portal that aims to get benefits of all organizations e-resources in a unified, organized, centralized, and fully controlled manner.

## 01.

Integrate both homogeneous and heterogenous systems and components

## 02.

Acts as a single-centralized hub to access everything

## 03.

Provides a portal that is accessible through all devices sizes

## 04.

Abstracts most of the infrastructure services and functions

Reporting, Dashboards

Administration and Control

6