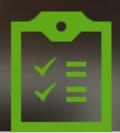

### Schedule teacher

Road training teachers can access their agenda through WinAutoGest or VialProfe, so they can manage the classes to be taught, confirm the student's attendance through their signature, or even see their file to check the vouchers they have used.

## VialProfe - Schedule for teachers