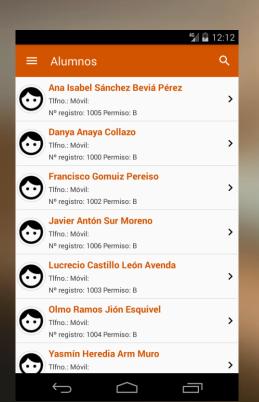

# Winautogest student

See the exam note

Evolution of the classes

Pay the driving school from anywhere

See receipts and invoices

Manage practical classes

Consult the file