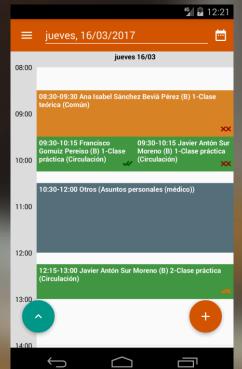

### Schedule teacher

Road training teachers can access their agenda through WinAutoGest or VialProfe, so they can manage the classes to be taught, confirm the student's attendance through their signature, or even see their file to check the vouchers they have used.

## VialProfe - Schedule for teachers