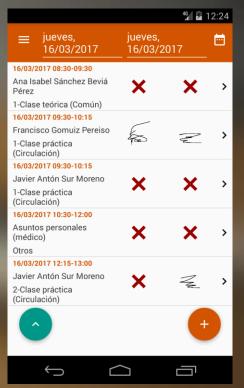

### Schedule teacher

Road training teachers can access their agenda through WinAutoGest or VialProfe, so they can manage the classes to be taught, confirm the student's attendance through their signature, or even see their file to check the vouchers they have used.

## VialProfe - Schedule for teachers