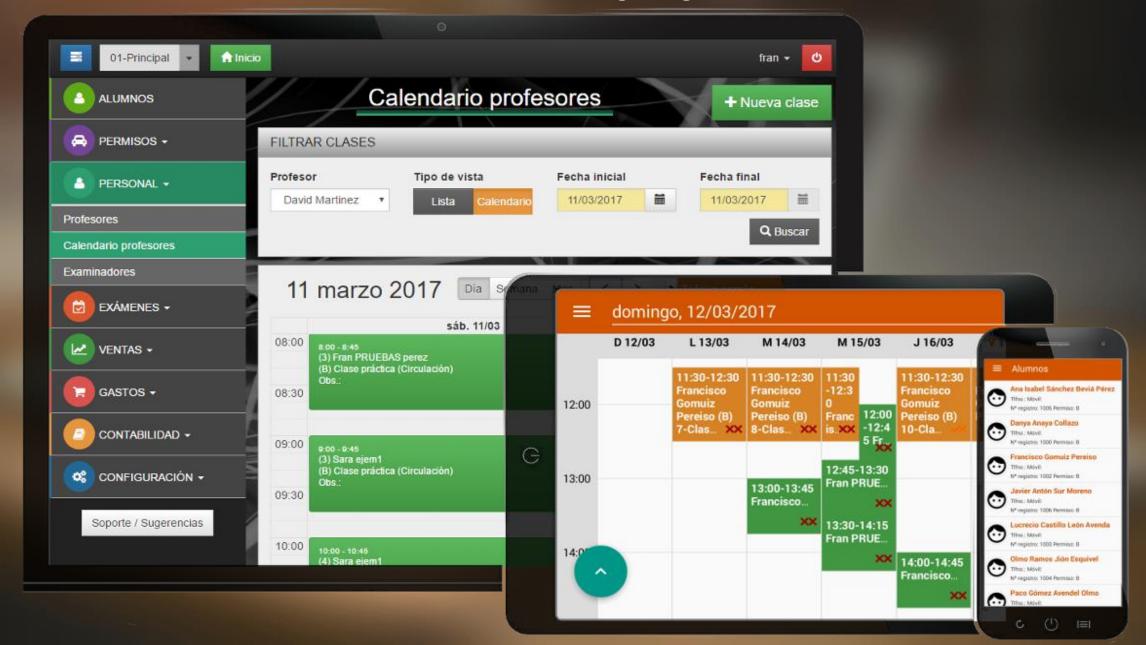

# Winautogest student

See the exam note

Evolution of the classes

Pay the driving school from anywhere

See receipts and invoices

Manage practical classes

Consult the file