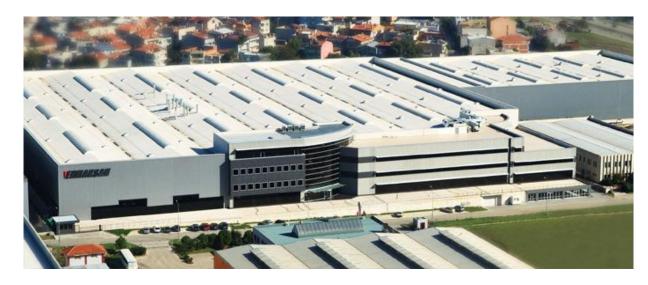

## Success Story - Ermaksan

#### About Ermaksan

- Ermaksan is a leading industrial organization that shapes the sheet metal processing machines sector with its strong R&D, that produces high-quality machines with high technology with more than its 800 qualified staff in its modern production facilities extending to an area of 96.000 m2.
- In a 10.000 m2 field, it continues to carry out future oriented R&D works such as Fiber laser technologies, new machine models; Industry 4.0 applications and 3D printer (additive manufacturing) machine.
- The machines produced by Ermaksan now operate in 110 countries.