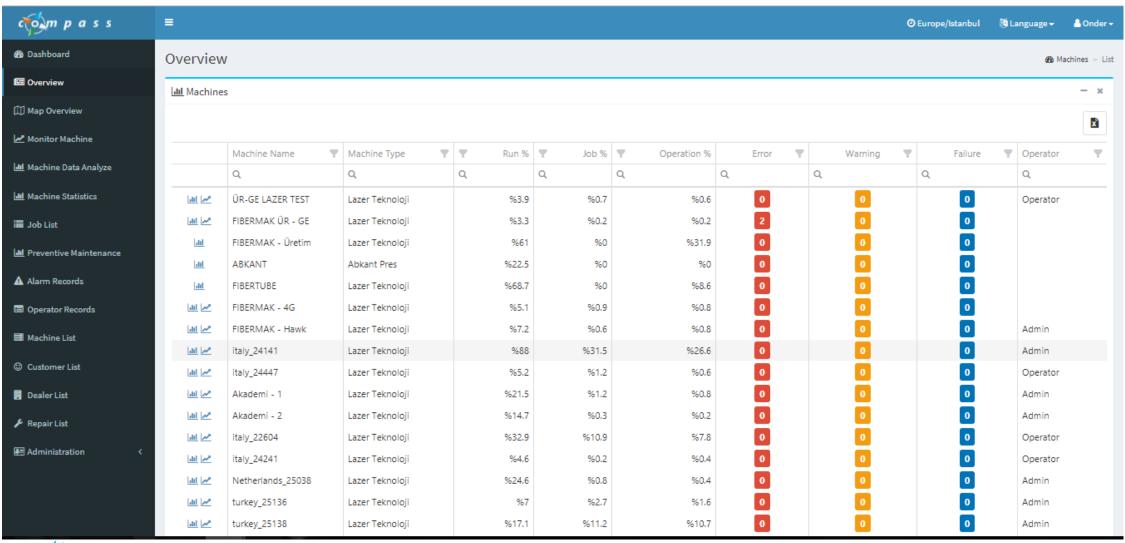

gh easy to use
web pages.



Share with Customers
Share selected
machine data with
customers through
intuitive web pages.



Inform Customer
Inform your customer
operation teams
about important
machine warnings
and errors.



Inform Support
Inform your Support
Team about the
critical errors.
Open support tickets
automatically.





Remote Support
Connect to the
machine remotely
through secure VPN
connection for fast
and effective
customer support.



Corralate
Correlate the
machine data with
the physical events,
ie. part replacement,
calibration.



Predict
Predict machine
failures and prevent
unexpected machine
down time.



Integrate
Integrate your
machine data with
3rd party MES and
ERP platforms using
secure APIs.



Hierarchic Organization, Role Based Access



#### Machine Overview





#### Real Time Dashboard





#### Real Time Dashboard





#### Real Time Dashboard





#### Machine Utilization Monitoring

#### OEE – Overall Equipment Effectiveness Analysis





#### Machine Time Line Analysis

#### Gannt diagram based machine time line analysis





#### Preventive Maintenance and Anomaly Detection





#### Map View







## Success Story - Ermaksan



#### About Ermaksan





- Ermaksan is a leading industrial organization that shapes the sheet metal processing machines sector with its strong R&D, that produces high-quality machines with high technology with more than its 800 qualified staff in its modern production facilities extending to an area of 96.000 m2.
- In a 10.000 m2 field, it continues to carry out future oriented R&D works such as Fiber laser tec