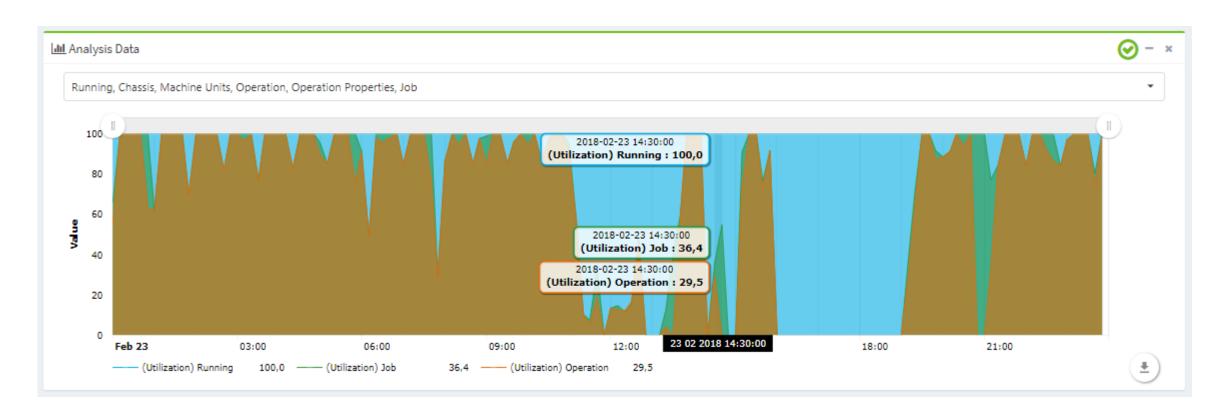

important
machine warnings
and errors.



Inform Support
Inform your Support
Team about the
critical errors.
Open support tickets
automatically.





Remote Support
Connect to the
machine remotely
through secure VPN
connection for fast
and effective
customer support.



Corralate
Correlate the
machine data with
the physical events,
ie. part replacement,
calibration.



Predict
Predict machine
failures and prevent
unexpected machine
down time.



Integrate
Integrate your
machine data with
3rd party MES and
ERP platforms using
secure APIs.



Hierarchic Organization, Role Based Access



#### Machine Overview





#### Real Time Dashboard





#### Real Time Dashboard





#### Real Time Dashboard





#### Machine Utilization Monitoring

#### OEE – Overall Equipment Effectiveness Analysis





#### Machine Time Line Analysis

#### Gannt diagram based machine time line analysis





#### Preventive Maintenance and Anomaly Detection





#### Map View







## Success Story - Ermaksan



#### About Ermaksan





- Ermaksan is a leading industrial organization that shapes the sheet metal processing machines sector with its strong R&D, that produces high-quality machines with high technology with more than its 800 qualified staff in its modern production facilities extending to an area of 96.000 m2.
- In a 10.000 m2 field, it continues to carry out future oriented R&D works such as Fiber laser technologies, new machine models; Industry 4.0 applications and 3D printer (additive manufacturing) machine.
- The machines produced by Ermaksan now operate in 110 countries.



#### Erma