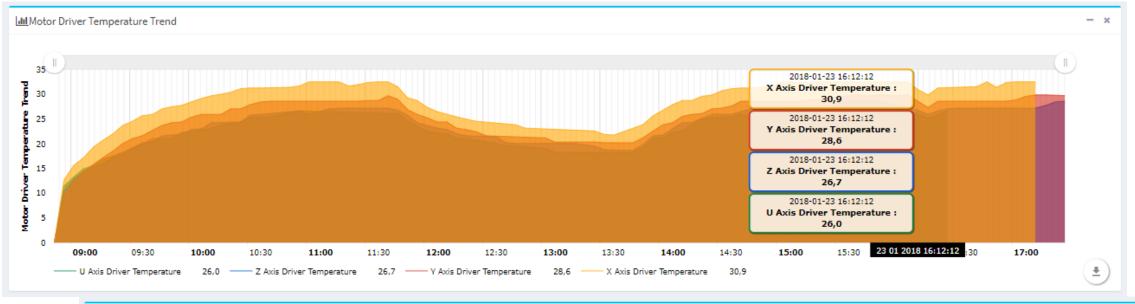

Remote Support
Connect to the
machine remotely
through secure VPN
connection for fast
and effective
customer support.



Corralate
Correlate the
machine data with
the physical events,
ie. part replacement,
calibration.



Predict
Predict machine
failures and prevent
unexpected machine
down time.



Integrate
Integrate your
machine data with
3rd party MES and
ERP platforms using
secure APIs.



Hierarchic Organization, Role Based Access



#### Machine Overview





#### Real Time Dashboard





#### Real Time Dashboard





#### Real Time Dashboard





#### Machine Utilization Monitoring

#### OEE – Overall Equipment Effectiveness Analysis





#### Machine Time Line Analysis

#### Gannt diagram based machine time line analysis





#### Preventive Maintenance and Anomaly Detection





#### Map View







## Success Story - Ermaksan



#### About Ermaksan





- Ermaksan is a leading industrial organization that shapes the sheet metal processing machines sector with its strong R&D, that produces high-quality machines with high technology with more than its 800 qualified staff in its modern production facilities extending to an area of 96.000 m2.
- In a 10.000 m2 field, it continues to carry out future oriented R&D works such as Fiber laser technologies, new machine models; Industry 4.0 applications and 3D printer (additive manufacturing) machine.
- The machines produced by Ermaksan now operate in 110 countries.



#### Ermaksan Products



**Laser Cutting** 



**Press Brake** 



**Plasma Cutting** 



**Punch Press** 



**Shear Cutting** 



**3D Printer** 



##