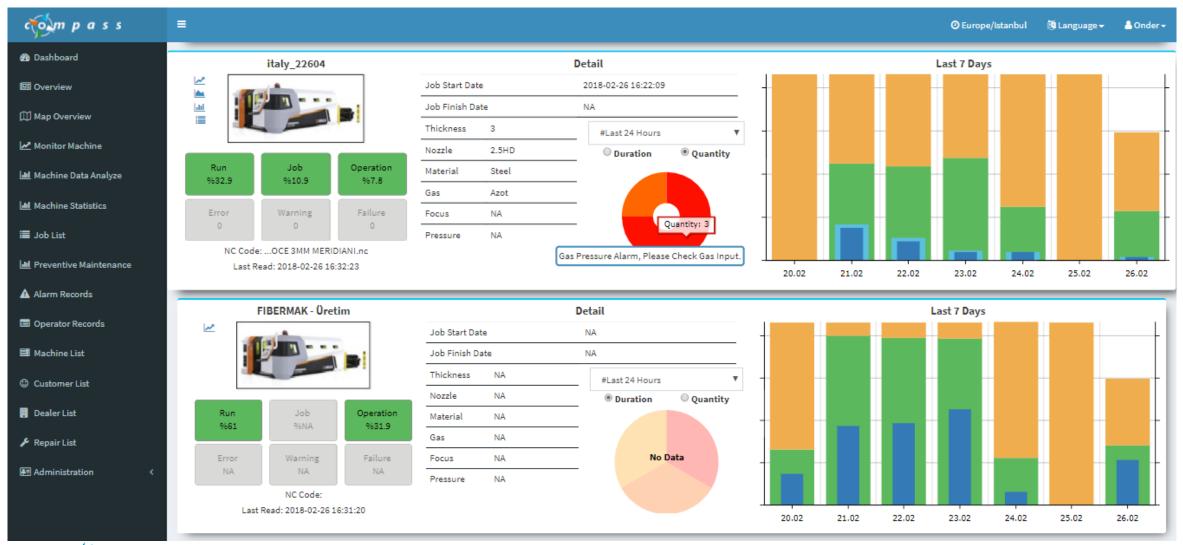

#### Machine Utilization Monitoring

#### OEE – Overall Equipment Effectiveness Analysis