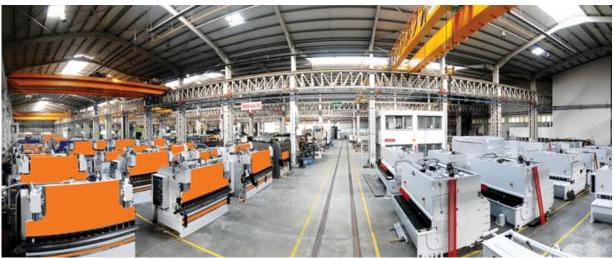

## Success Story - Ermaksan

#### About Ermaksan

- Ermaksan is a leading industrial organization that shapes the sheet metal processing machines sector with its strong R&D, that produces high-quality machines with high technology with more than its 800 qualified staff in its modern production facilities extending to an area of 96.000 m2.
- In a 10.000 m2 field, it continues to carry out future oriented R&D works such as Fiber laser technologies, new machine models; Industry 4.0 applications and 3D printer (additive manufacturing) machine.
- The machines produced by Ermaksan now operate in 110 countries.

#### Ermaksan Products

**Laser Cutting** 

**Press Brake** 

**Plasma Cutting** 

**Punch Press** 

**Shear Cutting** 

**3D Printer** 