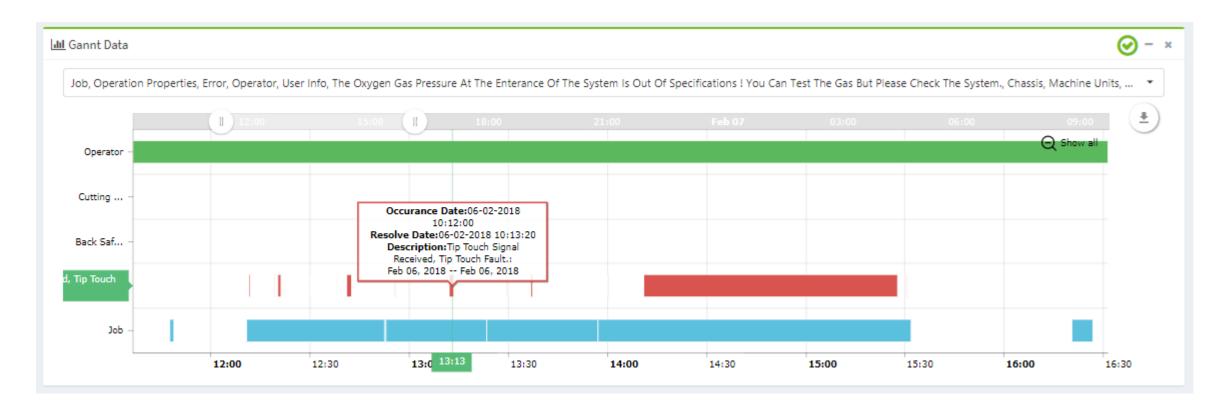

e
critical errors.
Open support tickets
automatically.





Remote Support
Connect to the
machine remotely
through secure VPN
connection for fast
and effective
customer support.



Corralate
Correlate the
machine data with
the physical events,
ie. part replacement,
calibration.



Predict
Predict machine
failures and prevent
unexpected machine
down time.



Integrate
Integrate your
machine data with
3rd party MES and
ERP platforms using
secure APIs.



Hierarchic Organization, Role Based Access



#### Machine Overview





#### Real Time Dashboard





#### Real Time Dashboard





#### Real Time Dashboard





#### Machine Utilization Monitoring

#### OEE – Overall Equipment Effectiveness Analysis





#### Machine Time Line Analysis

#### Gannt diagram based machine time line analysis





#### Preventive Maintenance and Anomaly Detection





#### Map View







## Success Story - Ermaksan



#### About Ermaksan





- Ermaksan is a leading industrial organization that shapes the sheet metal processing machines sector with its strong R&D, that produces high-quality machines with high technology with more than its 800 qualified staff in its modern production facilities extending to an area of 96.000 m2.
- In a 10.000 m2 field, it continues to carry out future oriented R&D works such as Fiber laser technologies, new machine models; Industry 4.0 applications and 3D printer (additive manufacturing) machine.
- The machines produced by Ermaksan now operate in 110 countries.



#### Ermaksan Products



**Laser Cutting** 



**Press Brake** 



**Plasma Cutting** 



**Punch