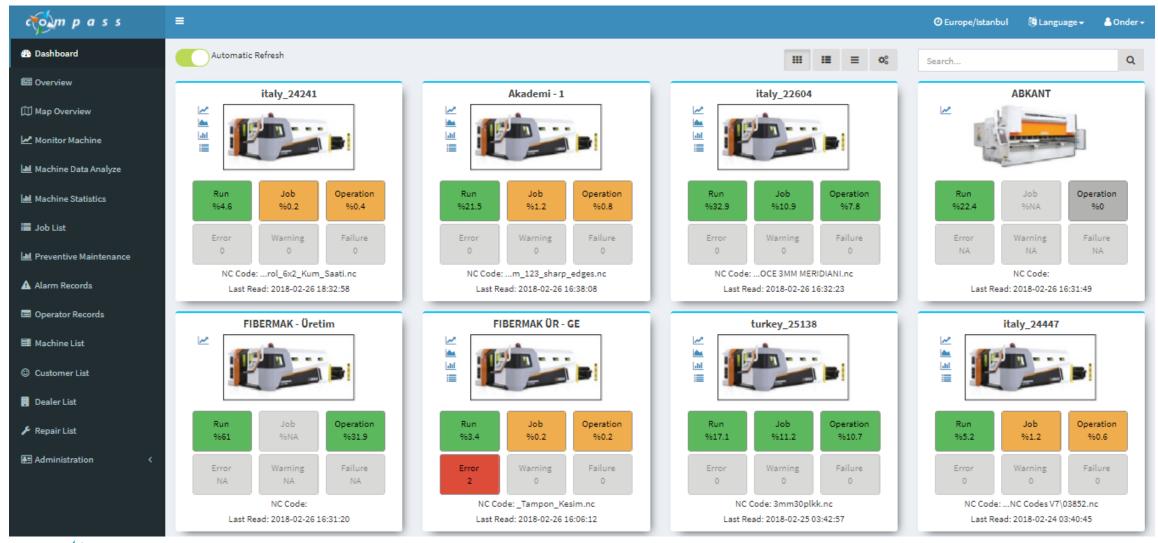

hare with Customers
Share selected
machine data with
customers through
intuitive web pages.



Inform Customer
Inform your customer
operation teams
about important
machine warnings
and errors.



Inform Support
Inform your Support
Team about the
critical errors.
Open support tickets
automatically.





Remote Support
Connect to the
machine remotely
through secure VPN
connection for fast
and effective
customer support.



Corralate
Correlate the
machine data with
the physical events,
ie. part replacement,
calibration.



Predict
Predict machine
failures and prevent
unexpected machine
down time.



Integrate
Integrate your
machine data with
3rd party MES and
ERP platforms using
secure APIs.



Hierarchic Organization, Role Based Access



#### Machine Overview





#### Real Time Dashboard





#### Real Time Dashboard





#### Real Time Dashboard





#### Machine Utilization Monitoring

#### OEE – Overall Equipment Effectiveness Analysis





#### Machine Time Line Analysis

#### Gannt diagram based machine time line analysis





#### Preventive Maintenance and Anomaly Detection





#### Map View







## Success Story - Ermaksan



#### About Ermaksan





- Ermaksan is a leading industrial organization that shapes the sheet metal processing machines sector with its strong R&D, that produces high-quality machines with high technology with more than its 800 qualified staff in its modern production facilities extending to an area of 96.000 m2.
- In a 10.000 m2 field, it continues to carry out future oriented R&D works such as Fiber laser technologies, new machine models;