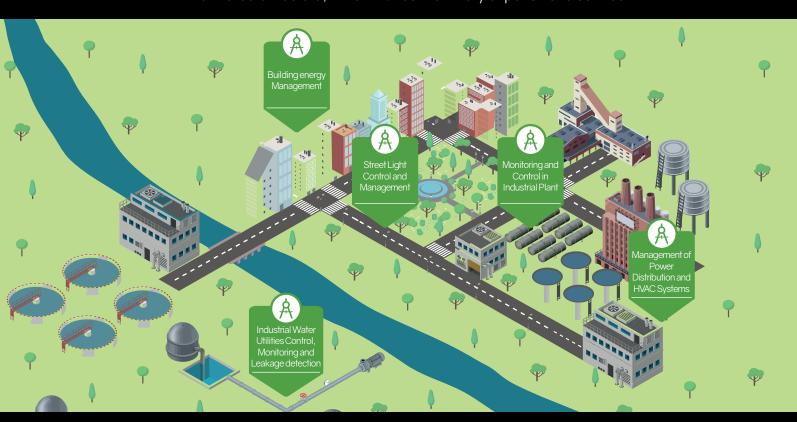

# Why Xompass FaaS?

Millions of assets are currently disconnected, left unattended, only manually monitored or too old, which makes them very expensive to connect.

Xompass FaaS solves this by collecting, storing and analyzing sensor data in real-time to offer unprecedented capabilities in visualization, operational intelligence, maintenance, monitoring, configuration and management. On top of that, it will not disrupt your current control or data infrastructure, just connects to it and brings to it everything that is outside and unconnected.

# How does it work?