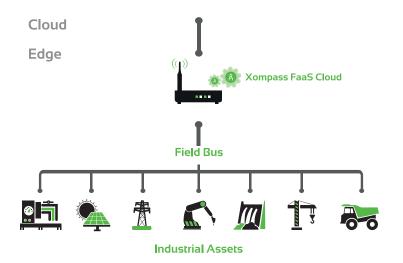

# How does it work?

# Xompass

Real time Analysis Layer

**ル**→) MESSAGE BUS

Real time message management and routing

### FaaS Cloud

Xompass FaaS cloud is a set of services for real time data analysis, data storage, alarms and edge FaaS management.

### Field Edge

Xompass FaaS edge is a set of cloud managed autonomous services, which handles communication, real time data processing, control policies, and integration with On-Prem software like PI System, among others.

#### Field Assets

Connect to your assets using the standard industrial protocols and sensor interfaces. Collect the data directly from the source and receive feedback from the cloud.