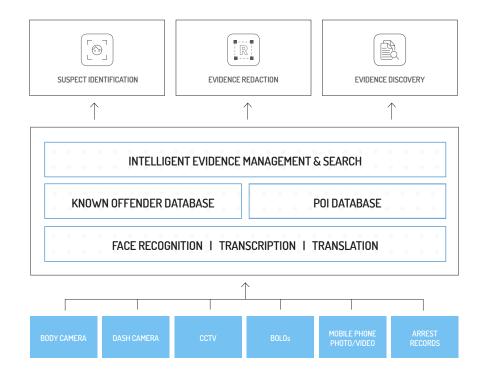

#### IMPROVING INVESTIGATIVE WORKFLOWS WITH AI

Veritone provides simple to use, yet powerful applications for police departments to analyze, act upon, and distribute their evidence more efficiently - all built on one platform, aiWARE.

This single platform approach empowers agencies to leverage one or multiple intelligent applications across the public safety workflow - from suspect identification to evidence redaction - all while consolidating evidence and known offender databases in a single web-based tool.