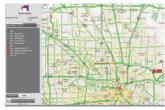

## TRAFFIC/ROUTING

Real time traffic information can be overlaid with a single click to improve routing around congested traffic while also identifying nearby fleet vehicles to improve dispatch times.