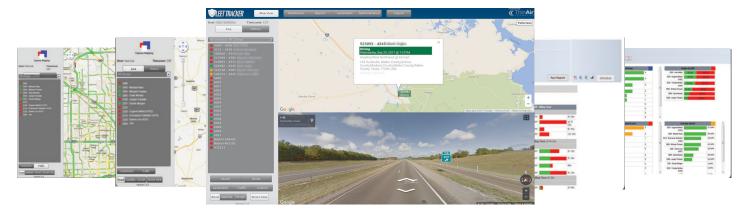

# FleetTracker WEB-BASED FLEETMANAGEMENT SOLUTION

FleetTracker is a powerful, web-based fleet tracking and management solution scalable from a single vehicle up to thousands. The intuitive browser interface provides single click access to fleet dashboards, customizable reports, compliance tools as well as real time, user defined alerts. Combined with unique interfaces for tire pressure monitoring, vehicle diagnostics and more, FleetTracker is the ideal solution for proactively monitoring and improving fleet efficiency.

## **UNIQUE INTERFACES**

FleetTracker offers a growing list of unique interfaces including tire pressure monitoring systems, vehicle diagnostics, and more. Live monitoring and historical review of the fleet or individual vehicles is as simple as point and click.

## VISUALIZATION

Flexible visualization provides greater context when managing your fleet. FleetTracker supports Road, Terrain and Satellite Views in combination with custom overlays, such as weather, to provide the best visual context when you need it.

## **ENTERPRISE DASHBOARD**

Real time dashboards provide vehicle and fleet wide visual summaries of commonly tracked features such as distance traveled, idle time, speeding, stops and engine on/off reports. Simple bar graphs and pie charts are rendered in real time with clear color codes for fast visualization and corrective action.

## **REPORTS**

Authorized users can run comprehensive reports based on a growing library of templates for individual vehicles or the entire fleet. Granular parameters such as driver group, vehicle, driver, time and date are all user selectable.