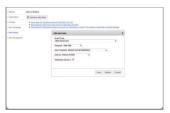

## **ALERTS**

User customizable alert templates and alert rules can be configured to send out the right message to the right person at the right time. The flexibility of the alert engine means SMS or e-mail alerts can be automatically generated to notify arrival times, speeding, panic events and more.