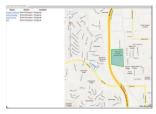

## VISUALIZATION

Flexible visualization provides greater context when managing your fleet. FleetTracker supports Road, Terrain and Satellite Views in combination with custom overlays, such as weather, to provide the best visual context when you need it.

## TRAFFIC/ROUTING

Real time traffic information can be overlaid with a single click to improve routing around congested traffic while also identifying nearby fleet vehicles to improve dispatch times.

#### **LANDMARKS**

User definable landmarks provide geo-fencing capabilities around important areas or prohibited locations. Combined with the customizable Alert Engine, landmarks enable real time, exception based notification to authorized users based on geographic proximity, inclusion or exclusion.