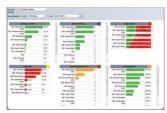

## **ENTERPRISE DASHBOARD**

Real time dashboards provide vehicle and fleet wide visual summaries of commonly tracked features such as distance traveled, idle time, speeding, stops and engine on/off reports. Simple bar graphs and pie charts are rendered in real time with clear color codes for fast visualization and corrective action.