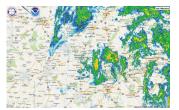

## VISUALIZATION

Flexible visualization provides greater context when managing your fleet. FleetTracker supports Road, Terrain and Satellite Views in combination with custom overlays, such as weather, to provide the best visual context when you need it.