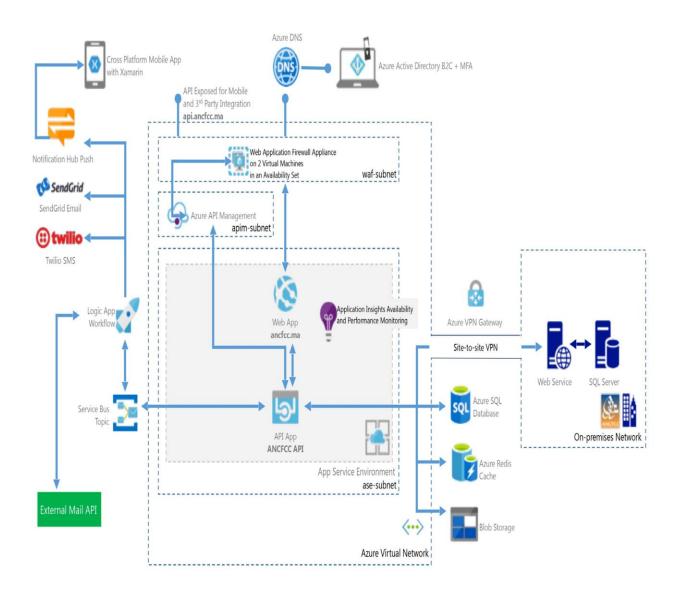

and Registry With Microsoft Azure

PRODUCT SHEET EMOHAFADA

## Services

- Land and Property Registry,
- Reliable record of information about ownership of land and property
- Provide owners with a land title, guaranteed by the government
- Cadastral Services
- title plan that indicates general boundaries

## <u>Impact</u>

- Independent Gov Agency with MAD3.5B Turnover
- 5M Title deeds more than54% of the land mass /350000 New Title per Year
- 14000 Geo Cadastral Plan
- 33M hectare of Spacial Maps with Property Boundries
- 3.5 Million Customer

## <u>Key</u> <u>Stats/Numbers</u>

- Improve operations and services
- Reduce the registration process from 6 weeks to 2 week
- Improve customer Satisfaction
- Reduce go to market from 3 years to 6 months
- Reduce Project Budget from \$6M to 1.5M



## Architecture