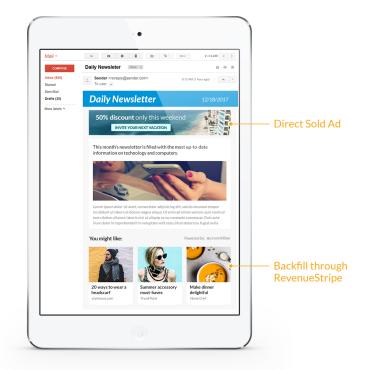

## AdServer for Email Extends Online Campaigns to Maximize Audience Engagement

- Easily extend your direct campaigns seamlessly into email, integrating with existing ad server platforms.
- Upload creative just once and effortlessly maintain a healthy revenue ecosystem that delivers innovative, personalized content that boosts engagement and brand credibility.
- Unfilled ad space? No problem PowerInbox automatically backfills from our native ad network for guaranteed monetization on every send.