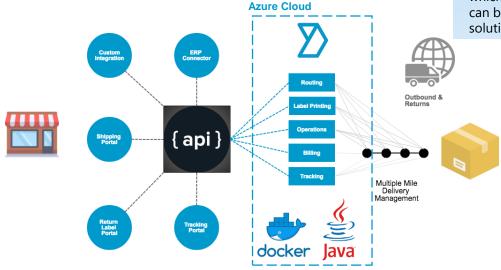

### **Coureon deployed on Microsoft Azure offers Logistics Organisations low-latency cloud based shipping services**

### **Global scaling for logistics organisations**

- Achieve global reach with the local presence they need.
- 50 Azure regions coverage in 140 countries.
- Up to 1.6 Pbps of bandwidth in each region.

### Best in class security

- Coureon's Azure infrastructure is trusted by governments and 90% of Fortune 500 businesses.
- More security certifications than any other cloud provider.
- Disaster recovery features with Microsoft Azure

### **Integration into Dynamics 365**

- Integration into Microsoft Dynamics.
- Coureon as an add-in in Microsoft AppSource marketplace.
- Plans for integration into partner solutions.