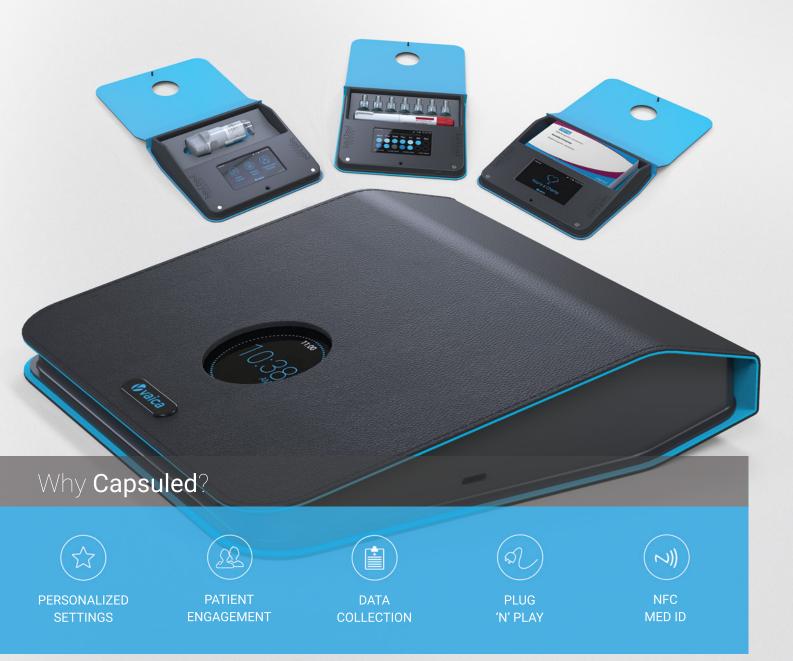

## True data-driven patient support

A personally customized medication adherence solution supporting a specific patient journey for any medication modality.

Designed to create an accessible gateway to all digital information for the patient, provided at the right time, along with timed encouragement messaging.

Capsuled makes use of auditory and visual alerts to remind a patient to take medication at the designated time, integrates educational videos and closes the patient-caregiver-Patient Support Program loop to enhance care outcomes.

#### How does Capsuled work?

Upon medication extraction, the unique med ID will be sent to Vaica's cloud

#### 01 💂

Patient Support Program remotely sets specific device settings via Vaica's portal

patient settings

02

If a patient doesn't take
the med on time,
an e-mail / SMS will be sent
automatically to the patient,
PSP's and/or caregivers for
further intervention

03 😉

Slightly before scheduled intake time, the screen shows a "Take med" color escalating notification

Once activated, Capsuled

automatically downloads

**i** 0

If the patient takes the med on time, it will be logged on the adherence report

When the scheduled time arrives an audible alert is sounded

### Capsuled Features:

• Real time reminders enabling patients, PSP and caregivers real time interventions

• 4G connectivity cloud services based on an internal cellular modem

• All medication modalities inhalers, injectable, orals

• Interactive questionnaires PSP feedback, patient engagement

• Timed encouragement messaging full support system

Integrated educational videos \*optional personalized technology

Locking Mechanism \*optional

• Built-in hub \*optional for vital sign monitoring devices

• Built-in NFC reader \*optional unique med ID identification

**Dimensions:** Customizable | **Temperature:** -10°C to 45°C (-50°F to 110°F)

Main Power: 120-240 VAC, 50/60 Hz | Backup Power: Li-ion Battery, Up to 10 day backup