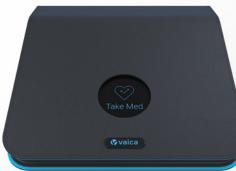

03 😉

Slightly before scheduled intake time, the screen shows a "Take med" color escalating notification

Once activated, Capsuled

automatically downloads

**i** 0

If the patient takes the med on time, it will be logged on the adherence report

When the scheduled time arrives an audible alert is sounded