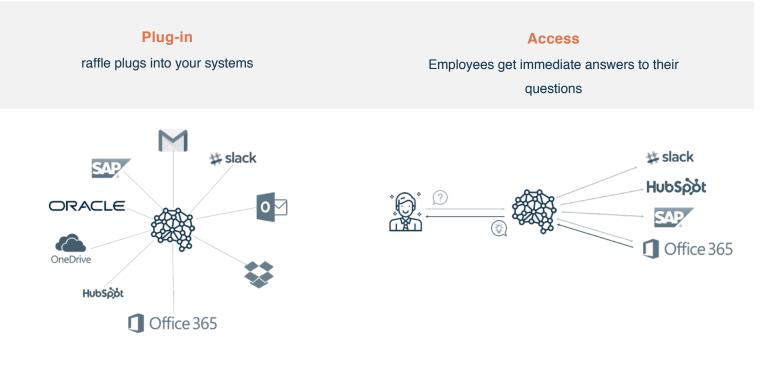

## Access all data from one place regardless of where the content resides

raffle navigates all your company systems and sources the information into a unified UI. Systems include all Dynamic 365 and applications with public APIs