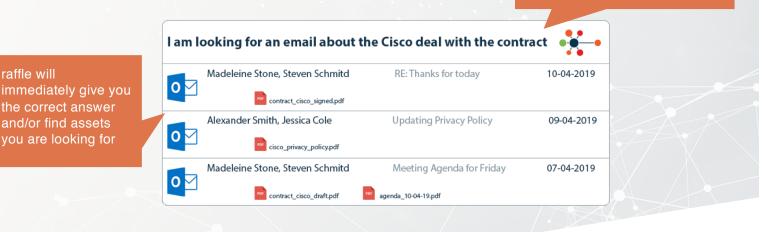

#### No need to structure data

raffle will find the correct snippet of the document no matter where it is stored or how it is called. You don't need to index or clean your data.