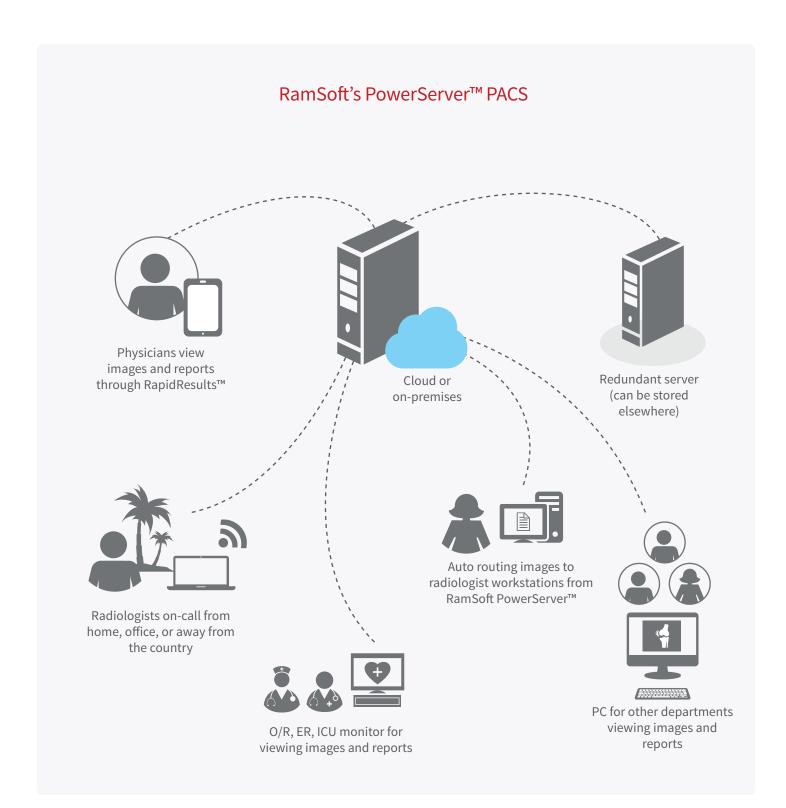

#### **FLEXIBILE STORAGE OPTIONS**

In addition to our flexible purchase models, we offer a number of storage options to fit your operations. These options include: your preferred cloud vendor, RamSoft's cloud services, on-premises, or all three options.

#### **REDUNDANT SERVER**

Unlike other healthcare IT vendors, we believe that a redundant system is a necessity, not an option. That's why we provide our customers with redundant PowerServer™ software at no extra charge. Redundancy is the only way to ensure that your facility stays operational in the event of a disaster or unexpected downtime.

## For Physicians On-the-Go

RapidResults<sup>™</sup> is a powerful, zero-footprint, clinical image and report viewer that provides physicians easy access to studies via their smartphones, tablets, desktops, and touchscreen devices.