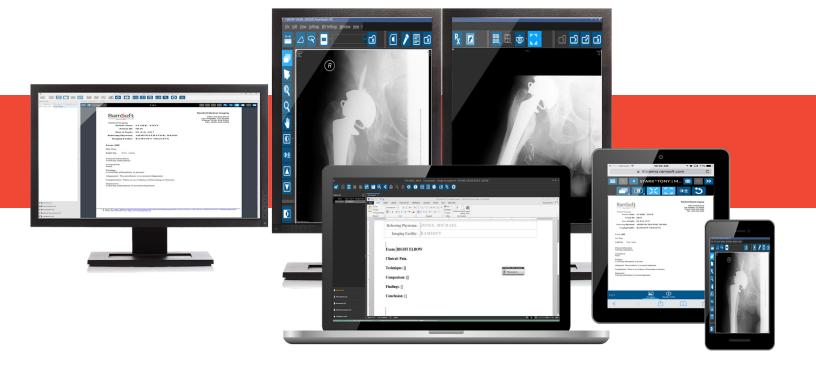

# PowerServer™

PACS

A WEB-BASED APPLICATION DESIGNED TO AUTOMATE YOUR WORKFLOW

### ALL YOU NEED IN ONE SYSTEM

Designed from the ground up as a completely web-based solution, PowerServer™ PACS can be accessed from any web-enabled device, at anytime. It also provides efficient workflow management for imaging practices of any size, with any number of locations. Its key features include near real-time database backups, multi-modality support, and easy integration with your RIS, HIS, and EMR. Like all of our radiology software solutions, the PowerServer™ PACS is built on a single database platform and comes with significant cost benefits.

#### 100% WEB-BASED APPLICATION

Our 100% web-based software enables healthcare practices to efficiently perform diagnostic imaging, while providing end users with access to the system from any web-enabled device, anytime, anywhere. The software is also easy-to-use, has a consistent look and feel, and continues to evolve with upgrades based on customer needs.

## For Physicians On-the-Go

RapidResults<sup>™</sup> is a powerful, zero-footprint, clinical image and report viewer that provides physicians easy access to studies via their smartphones, tablets, desktops, and touchscreen devices.

## **Benefits**

- Integrate easily with any EMR
- Send messages between healthcare providers
- Work with any Windows, Android, Mac, iPhone, or iPad device
- Request appointments
- View images and reports on-the-go
- Utilize basic manipulation tools
- No download required