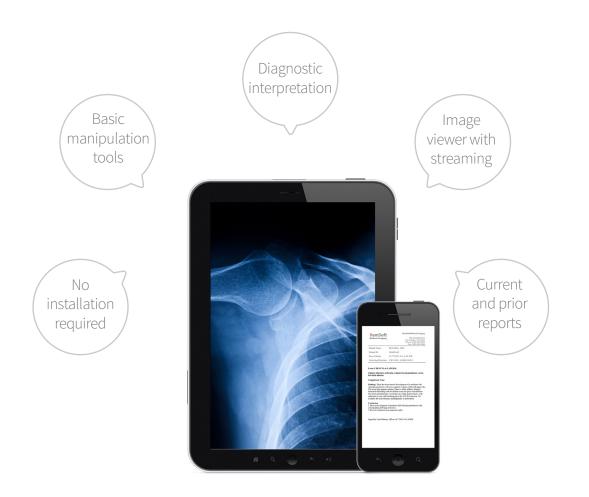

# RapidResults™

## For Physicians On-the-Go

RapidResults<sup>™</sup> is a powerful, zero-footprint, clinical image and report viewer that provides physicians easy access to studies via their smartphones, tablets, desktops, and touchscreen devices.

## **Benefits**

- Integrate easily with any EMR
- Send messages between healthcare providers
- Work with any Windows, Android, Mac, iPhone, or iPad device
- Request appointments
- View images and reports on-the-go
- Utilize basic manipulation tools
- No download required