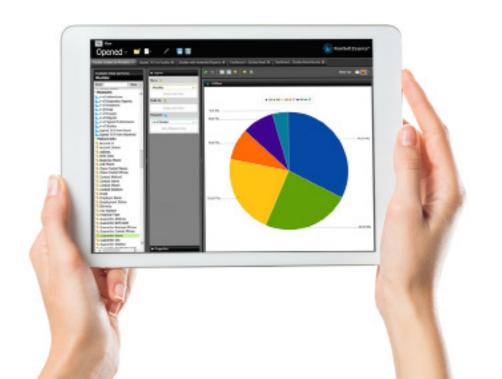

# Essence™

# **Business Intelligence for Radiology**

Essence™ is a complete business intelligence app that enables you to analyze data and in-turn, exceed business objectives. Increase patient turn around times and quality of care by modifying workflow inefficiencies and setting goals for your staff. With Essence™, you can increase patient turnaround times and improve patient care by modifying workflow inefficiencies and setting goals for your staff after analyzing data, identifying strengths, and improving weaknesses.

## **Benefits**

- Improve patient turnaround times
- Increase referrals
- Decrease cancellations
- Improve time management
- Streamline radiology workflow
- Maximize ROI