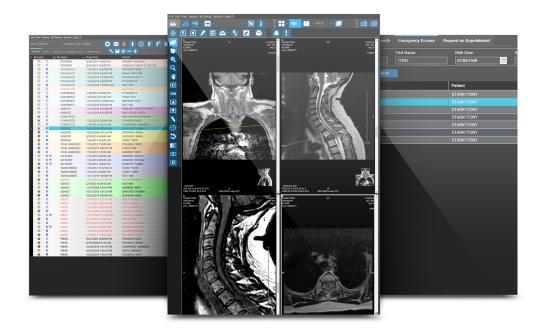

# PowerServer™ PACS

### ALL YOU NEED IN ONE SYSTEM

Designed from the ground up as a completely web-based solution, PowerServer™ PACS can be accessed from any web-enabled device, at anytime. It also provides efficient workflow management for imaging practices of any size, with any number of locations. Its key features include near real-time database backups, multi-modality support, and easy integration with your RIS, HIS, and EMR. Like all of our radiology software solutions, the PowerServer™ PACS is built on a single database platform and comes with significant cost benefits.

## **PACS**

### WHAT SETS POWERSERVER™ PACS APART?

#### 100% WEB-BASED APPLICATION

Our 100% web-based software enables healthcare practices to efficiently perform diagnostic imaging, while providing end users with access to the system from any web-enabled device, anytime, anywhere. The software is also easy-to-use, has a consistent look and feel, and continues to evolve with upgrades based on customer needs.