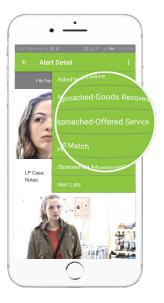

## You need DeepCam.

Save

thieves' images for feature matching.

See thieves enter any store in real-time. Stop thieves from draining your resources.

What you don't know is hurting you.

DeepCam

www.deepcamai.com