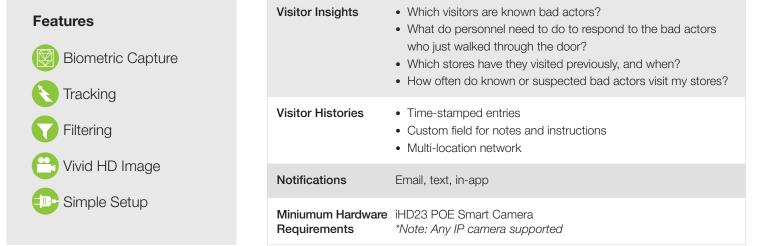

## You need DeepCam.

Save

thieves' images for feature matching.

See thieves enter any store in real-time. Stop thieves from draining your resources.

What you don't know is hurting you.

DeepCam

www.deepcamai.com