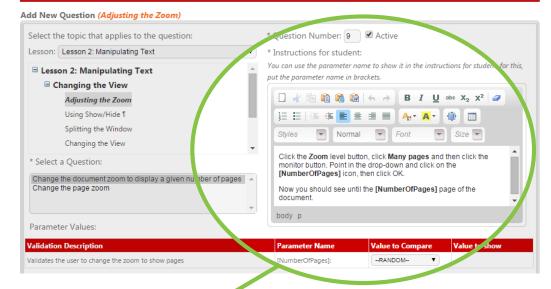

### **Jasperactive Empowers Teachers.**

Teachers can adjust question parameters allowing for infinite variations of the same learning objective

With a five step Prescriptive Learning Pathway, we have created a human centered experience that stimulates excellence in the acquisition of understanding.