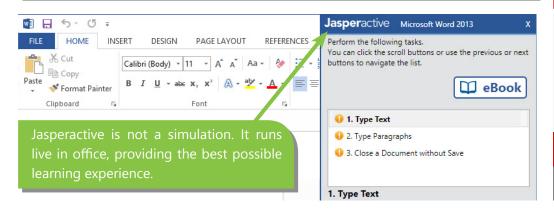

- **Benchmark** The Benchmark Test determines your skill level and builds a prescribed course plan using only the lessons you need.
- Learn CCI Learning's award winning courseware is embedded throughout Jasperactive. Each prescribed lesson begins with a skill testing quiz to determine and deliver only those lesson topics you need to learn. Hands-on learning exercises operate live directly within the actual desktop application!
- Practice Repeat the practice exercises 3 multiple times to perfect your skills.
- Create A project-based exercise to 4 combine your skills and creativity.
- Validate Once your lessons are complete, 5 validate what you have learned.