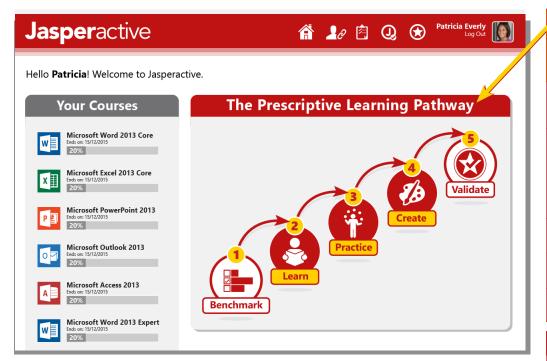

### **Jasperactive Empowers Teachers.**

Teachers can adjust question parameters allowing for infinite variations of the same learning objective

With a five step Prescriptive Learning Pathway, we have created a human centered experience that stimulates excellence in the acquisition of understanding.

- **Benchmark** The Benchmark Test determines your skill level and builds a prescribed course plan using only the lessons you need.
- Learn CCI Learning's award winning courseware is embedded throughout Jasperactive. Each prescribed lesson begins with a skill testing quiz to determine and deliver only those lesson topics you need to learn. Hands-on learning exercises operate live directly within the actual desktop application!
- Practice Repeat the practice exercises 3 multiple times to perfect your skills.
- Create A project-based exercise to 4 combine your skills and creativity.
- Validate Once your lessons are complete, 5 validate what you have learned.