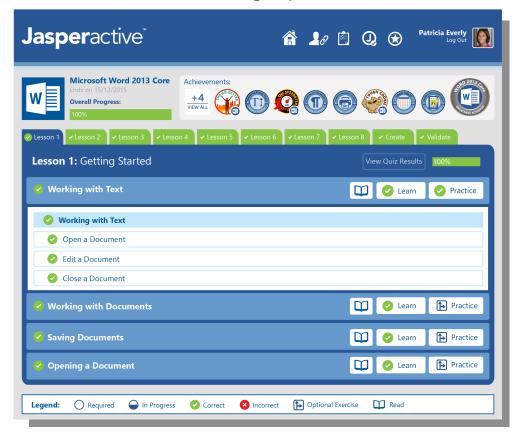

#### **Badge Success!**

Students earn and display badges\* across the web, social media and on their resume.

\* Uses Mozilla Open Badges Technology

Jasperactive instantly measures an individual's understanding of Microsoft Office desktop applications, and prescribes a personalized course to each student.

### **Jasperactive Empowers Teachers.**

Teachers can adjust question parameters allowing for infinite variations of the same learning objective

With a five step Prescriptive Learning Pathway, we have created a human centered experience that stimulates excellence in the acquisition of understanding.

- **Benchmark** The Benchmark Test determines your skill level and builds a prescribed course plan using only the lessons you need.
- Learn CCI Learning's award winning courseware is embedded throughout Jasperactive. Each prescribed lesson begins with a skill testing quiz to determine and deliver only those lesson topics you need to learn. Hands-on learning exercises operate live directly within the actual desktop application!
- Practice Repeat the practice exercises 3 multiple times to perfect your skills.
- Create A project-based exercise to 4 combine your skills and creativity.
- Validate Once your lessons are complete, 5 validate what you have learned.