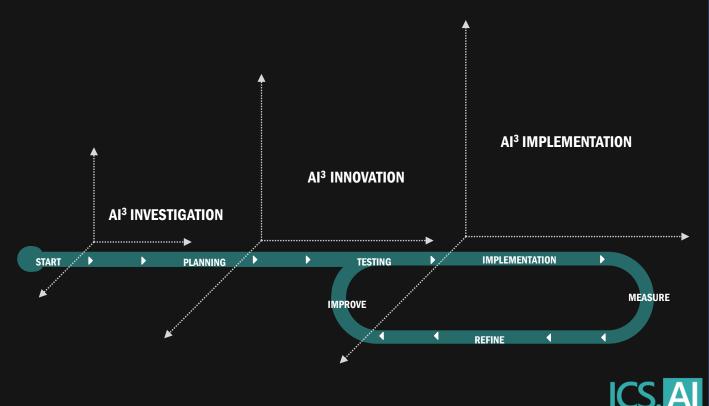

## Al<sup>3</sup> Agile Artificial Intelligence – your journey to an Al led organisation

## The Key elements of Al<sup>3</sup> Agile Artificial Intelligence

## AI<sup>3</sup> AGILE ARTIFICIAL INTELLIGENCE ™

We work with you to create an awareness campaign using both the Bot and traditional approaches to drive people to your new Bot or AI Skill

AI<sup>3</sup> IMPLEMENTATION

## WHERE ARE YOU ON YOUR AI JOURNEY?