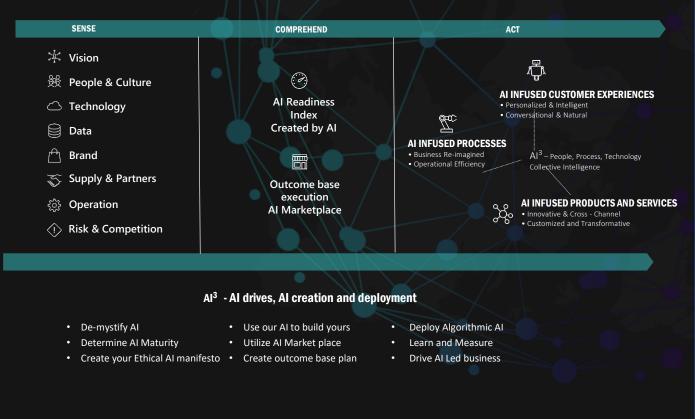

## AI<sup>3</sup> AGILE ARTIFICIAL INTELLIGENCE TM

## Al<sup>3</sup> Agile Artificial Intelligence – your journey to an Al led organisation

## The Key elements of Al<sup>3</sup> Agile Artificial Intelligence