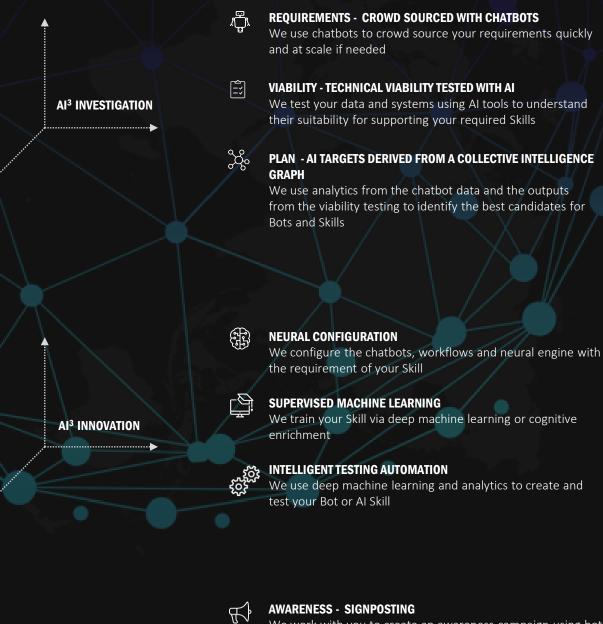

## AI<sup>3</sup> AGILE ARTIFICIAL INTELLIGENCE ™

We work with you to create an awareness campaign using both the Bot and traditional approaches to drive people to your new Bot or AI Skill

AI<sup>3</sup> IMPLEMENTATION

### ASSISTANCE- HELP SKILL ADDED TO THE BOT

We add help skills to your Bot to advise when and how to use your new Skill

### **MEASUREMENT - WHO IS USING YOUR AI**

We use machine learning and analytics to measure the levels of adoption and to identify further awareness or assistance required