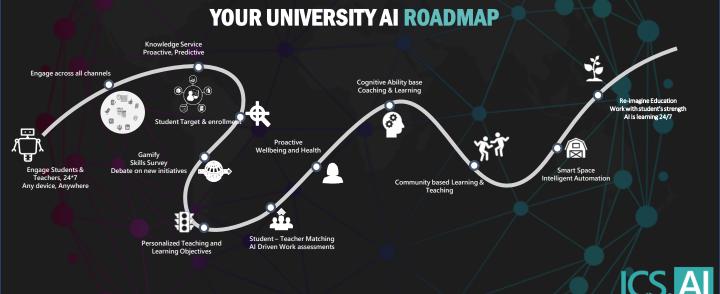

## WHAT DOES CONNECTED INTELLIGENCE PROVIDE :

ACCELERATE STUDENT ENGAGEMENT

## **INTELLIGENT STUDENT ASSISTANT**

Intelligent Student assistant empowers Students to engage 24/7 through any existing or new channels, proactively working on behalf of the students individual personal learning needs.

- Knowledge Search
- Timesheet and Lecture assistance
- Wellbeing and health assistance
- Personalised Learning assistance
- Cognitive content assistance
- Student recruitment, on-boarding and engagement

### **NEURAL UNIVERSITY HUB**

Your AI led monitoring and learning hub for proactive University Insight, compliance and governance.

- Personalised Student and Teachers insight
- University external brand management and monitoring
- Auto-monitor compliance
- KYC/GDPR data remediation and insights
- Policy and compliance bots

### INTELLIGENT STAFF ASSISTANT

Intelligent Staff Assistant provides 24/7 access to information and communication. The chat bot is able to augment staff with easy access to internal processes and information.

- Course and Organisational and FAQ's
- Al based Student work assessment
- Al based Course and Teaching assistance
- Student-Teacher match making
- Personalised Learning and objectives
- Engage with back-office processes

### INTELLIGENT AUTOMATION

Re-imagine University end-to-end workflows through intelligent process automation

- Connect all your existing systems through OneStopBot™
- Engage with back-office operation through chatbots
- Manage Fees, Payroll, Expenses etc. through chat-bots
- Schedule and manage your timetable through chat bots.