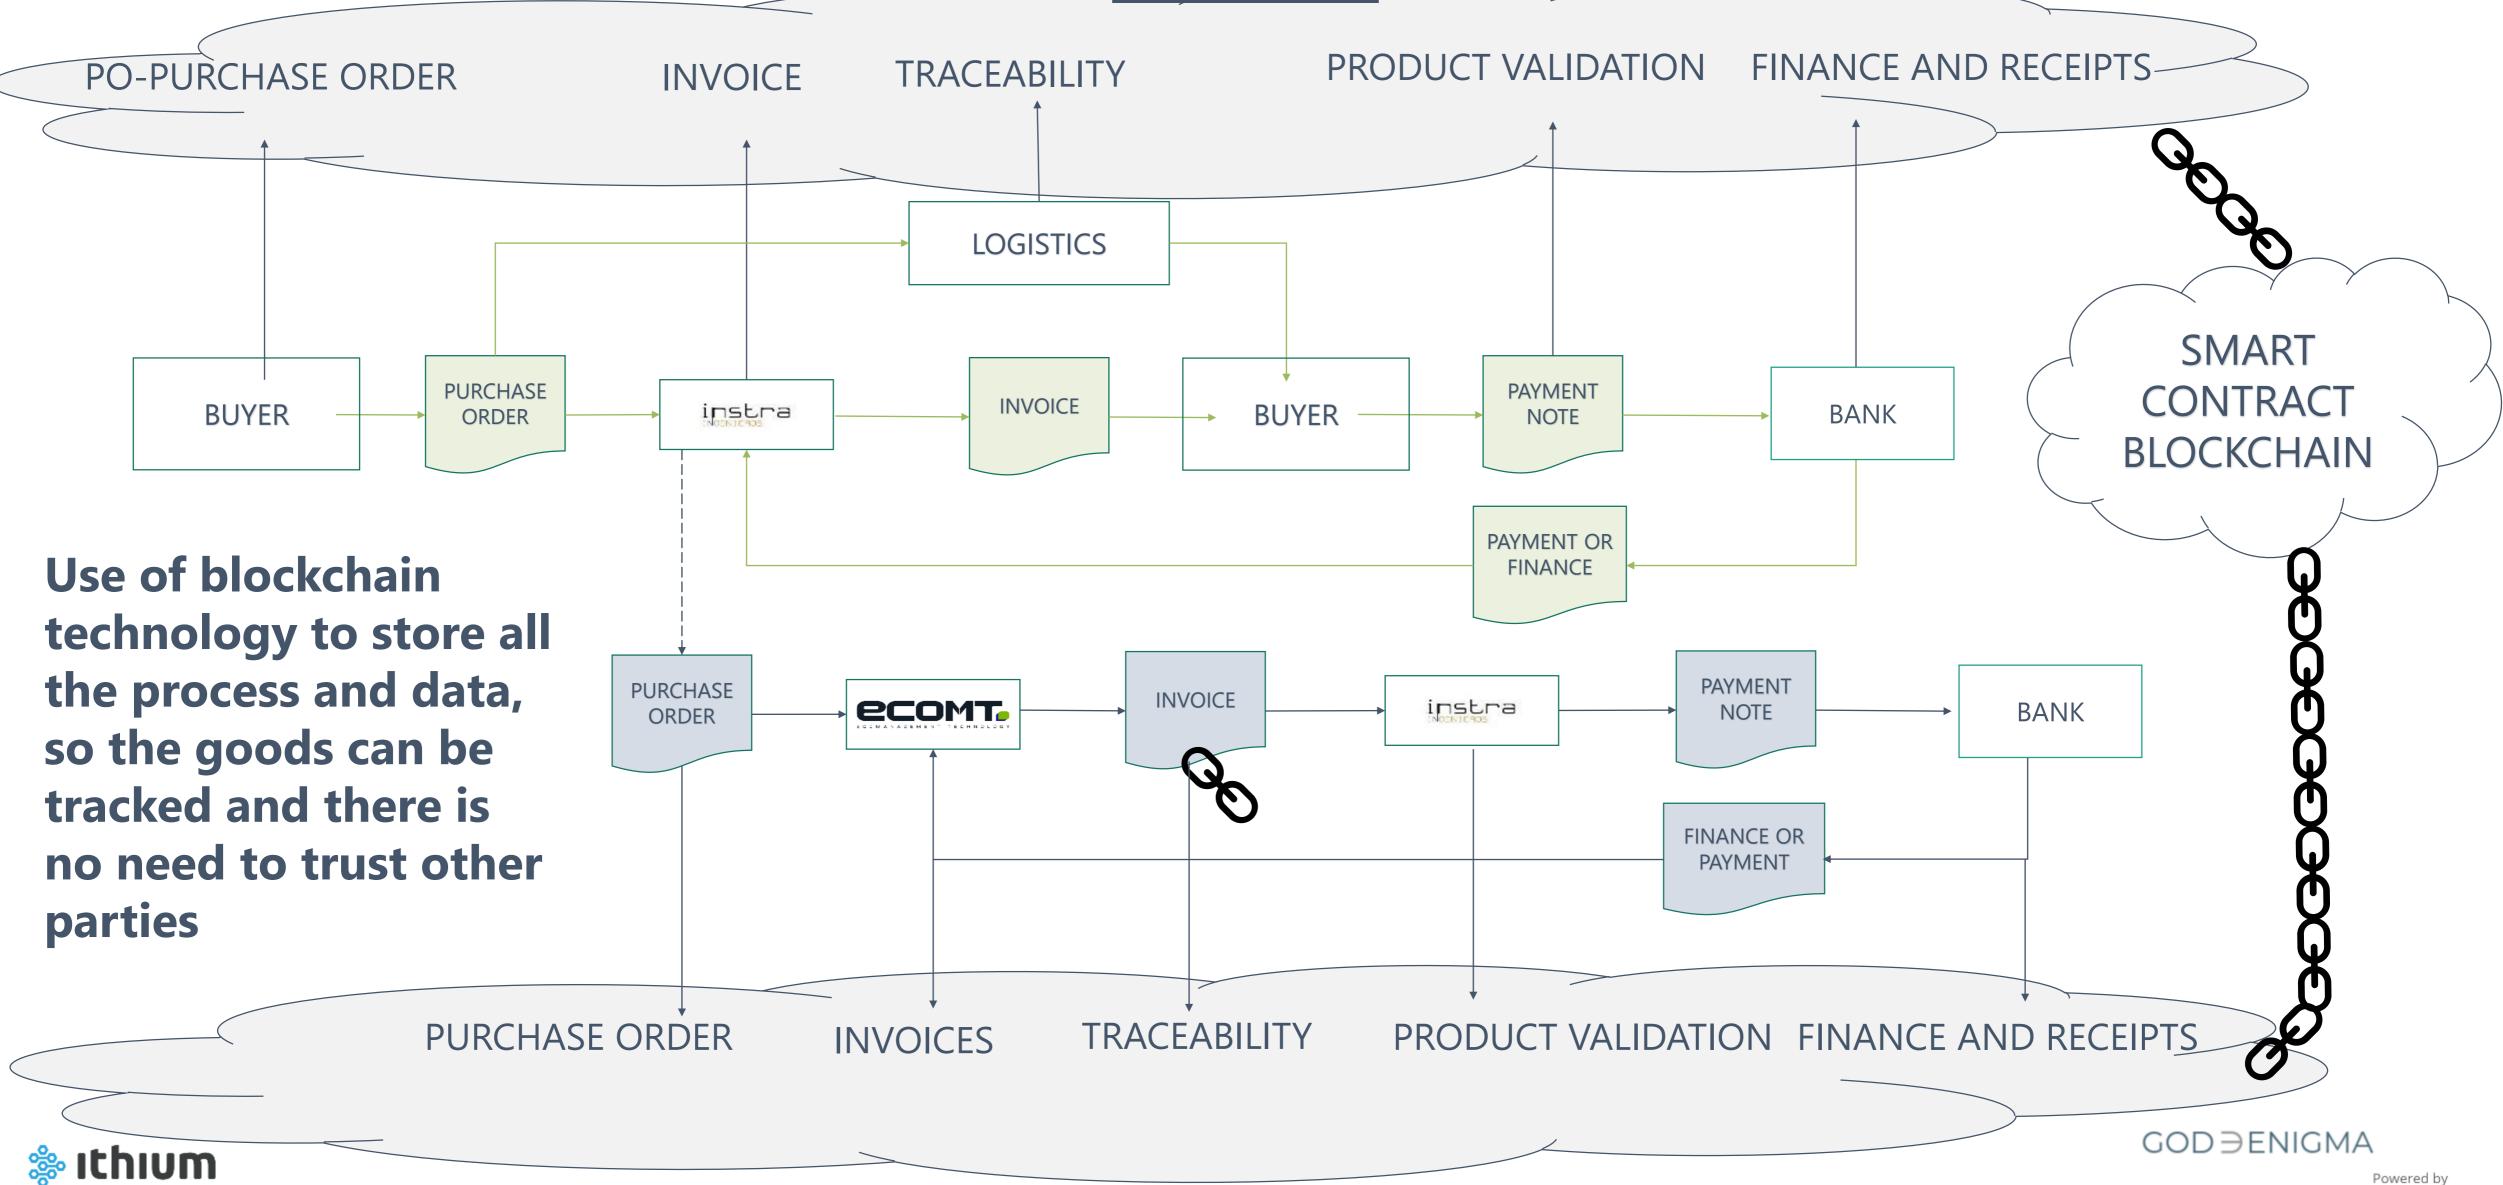

# 4. Solution Solution proposal

# 5.Advantages Now the bank can offer finance previously on the business chain

## **TECHNOLOGICAL**

- Transparency of the information chain
- No need to trust on participants-parties
- Inmutability

 $\lesssim$ 

25

- Less administrative work
- All the documents are digital
- Decrease/narrowing of issue related with inconsistency between parties

## **FINANCE**

- Access to finance resources when the Budget is approved
- Control and shortening of finance risks
- Reduction of NOF (Need of Funds)
- Option to implement internal finance or corporate finance (between companies on the **GOD** *J* **ENIGMA** same group)

# 5. Advantages What brings this technology and model to the problem?

- Security and data encription
- De-centralized and resistant to attacks

## **ADMINISTRATIVE**

• Every operation is traceable

DASHBOARD EMPRESAS

USUARIOS OPERACIONES

|                    |                 |          |                           |                   | 7 0                           |  |  |
|--------------------|-----------------|----------|---------------------------|-------------------|-------------------------------|--|--|
| DAS ACTIVAS BLOQUE | ADAS ELIMINADAS |          |                           |                   |                               |  |  |
| EMPRESA 🔶          | ESTADO 🔶        | pais 🌲   | N° TRANSACCIONES 🔶        | VOLUMEN COMPRAS 🌲 | VOLUMEN VENTAS                |  |  |
| ABANCA             | • Activa        | España   | 2.256                     | 1.254.345,99 €    | 27.050 €                      |  |  |
| INDITEX            | • Activa        | Francia  | 1.345.897 121.254.345,99€ |                   | 443.000.0000                  |  |  |
| INSTRA             | • Bloqueada     | Alemania | 256                       | 345,99€           | 127.600.0000 €                |  |  |
| BANCO SABADELL     | • Activa        | España   | 1.245                     | 1.254.345,99€     | 27.000.0000 €<br>7.000.0000 € |  |  |
| INVERAVANTE        | • Activa        | España   | 14                        | 1.254.345,99 €    |                               |  |  |
| REPSOL             | • Bloqueada     | Austria  | 13.456                    | 54.345,99€        | 27.000.0000 €                 |  |  |
| BBVA               | • Activa        | Portugal | 7.455                     | 1.254.345,99 €    | 54.000.0000 €                 |  |  |
| GODENIGMA          | • Eliminada     | España   | 4                         | 34.305,99 €       | 27.400.0000 €                 |  |  |
| POPULAR            | • Activa        | España   | 256                       | 1.254.345,99€     | 27.000.0000 €                 |  |  |