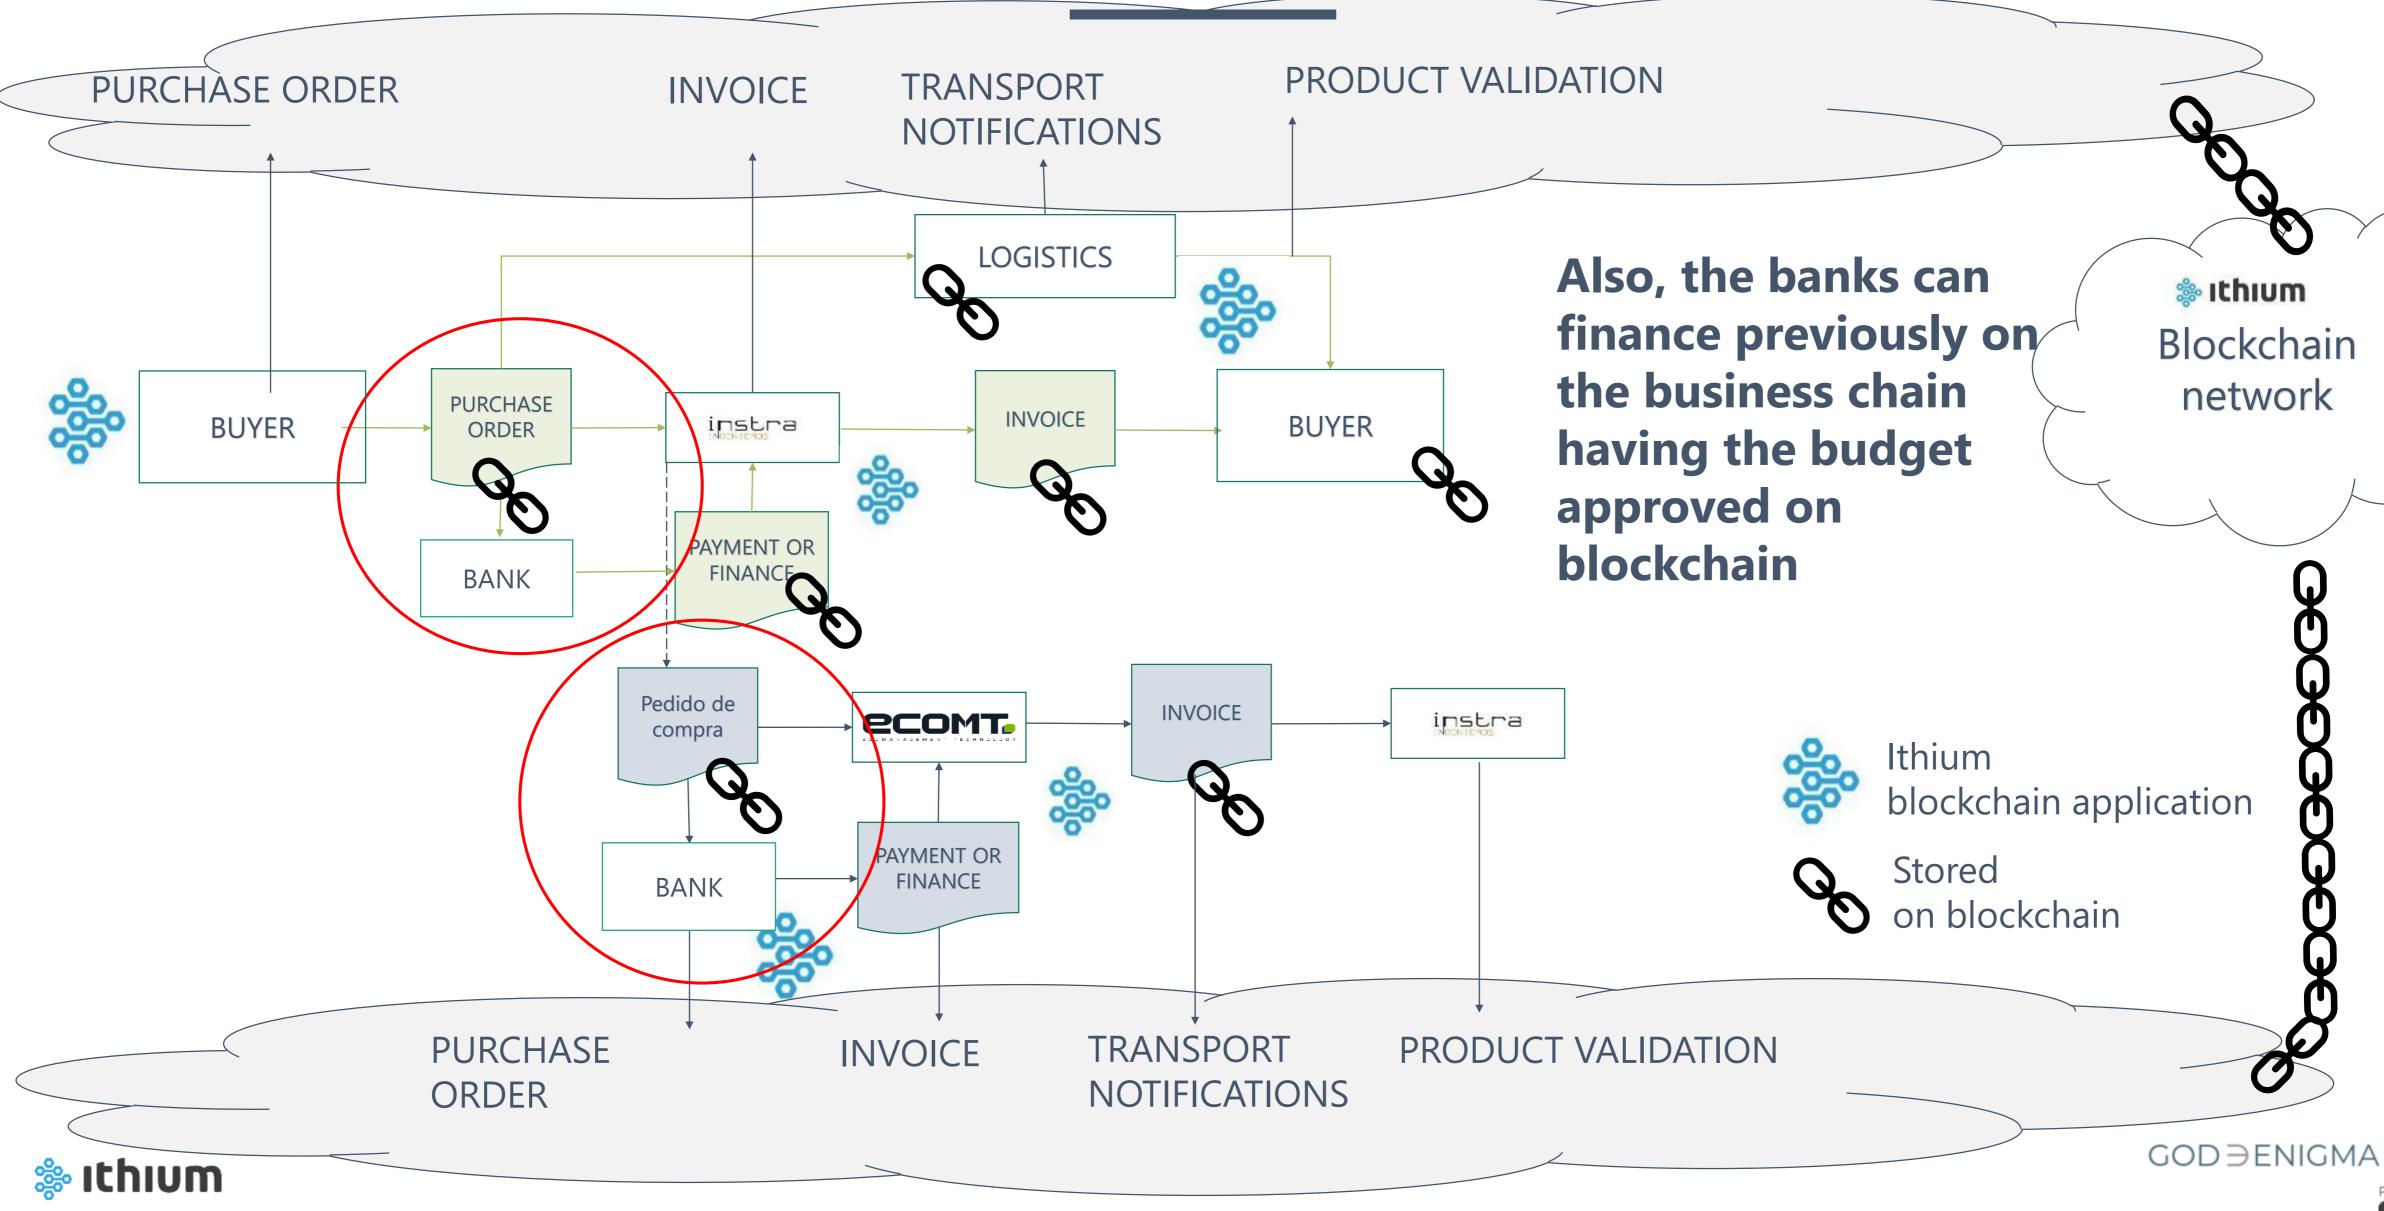

# 5.Advantages Now the bank can offer finance previously on the business chain

## **TECHNOLOGICAL**

- Transparency of the information chain
- No need to trust on participants-parties
- Inmutability

 $\lesssim$ 

25

- Less administrative work
- All the documents are digital
- Decrease/narrowing of issue related with inconsistency between parties

## **FINANCE**

- Access to finance resources when the Budget is approved
- Control and shortening of finance risks
- Reduction of NOF (Need of Funds)
- Option to implement internal finance or corporate finance (between companies on the **GOD** *J* **ENIGMA** same group)

# 5. Advantages What brings this technology and model to the problem?

- Security and data encription
- De-centralized and resistant to attacks