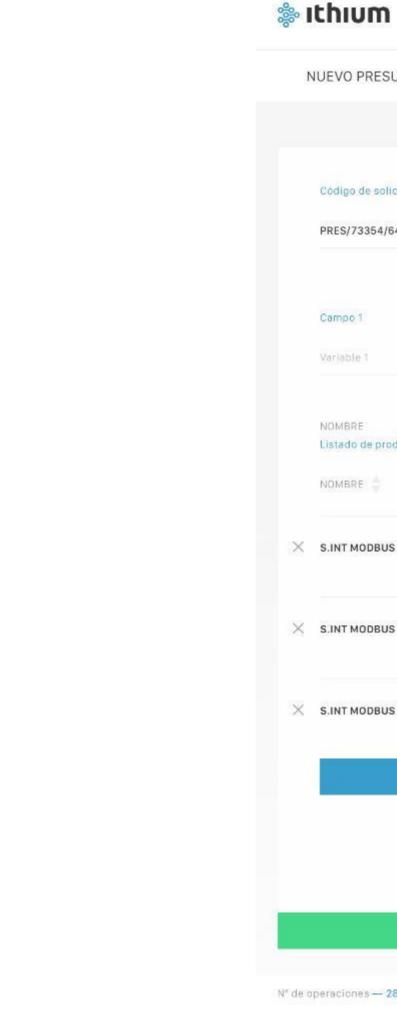

# 6. Product Ithium100 Blockchain Platform – Main features

# 6. Product

| DASHBOARD           | PRESUPUESTOS SOLICITADOS PRESUP                                                                                        | UESTOS ACEPTADOS PRODUCTOS  |  |                |      |             |          | Hola, <b>Migu</b> | el 0. ⊖    | ¢Δ |
|---------------------|------------------------------------------------------------------------------------------------------------------------|-----------------------------|--|----------------|------|-------------|----------|-------------------|------------|----|
| JPUESTO             |                                                                                                                        |                             |  |                |      |             |          |                   |            |    |
|                     |                                                                                                                        |                             |  |                |      |             |          |                   |            |    |
| itud de Presupuesto | Identificador de Proyecto                                                                                              | Campo 1                     |  | Campo 2        |      |             | Campo    | 2                 |            |    |
| 367                 | Opcional                                                                                                               | Variable 1                  |  | Variable 2     |      |             | Variable | 2                 |            |    |
|                     |                                                                                                                        |                             |  |                |      |             |          |                   |            |    |
|                     | Campo 2                                                                                                                | Campo 1                     |  | Campo 2        |      |             | Campo    | 2                 |            |    |
|                     | Variable 2                                                                                                             | Variable 1                  |  | Variable 2     |      |             | Variable | 2                 |            |    |
|                     |                                                                                                                        |                             |  |                |      |             |          |                   |            |    |
| ductos              |                                                                                                                        |                             |  |                |      |             |          |                   |            |    |
|                     | DESCRIPCIÓN                                                                                                            |                             |  | UNIDAD         | ES 🐡 | PRECIO UN   | ITARIO   | <li>CÓDIC</li>    | SO INTERNO |    |
| (CO2/H/T) PD        | MODBUS ROOM TEMPERATURE/HUMIDITY & CO2 SENSOR PRODUAL, PROGRAMMING AND SUPPLY OF COMMS GATEWAY FOR 64 HITACHI UNITS    |                             |  | 123 —          |      |             | 54412    |                   |            |    |
| (CO2/H/T) PD        | MODBUS ROOM TEMPERATURE/HUMIDITY & CO2 SENSOR PRODUAL, PROGRAMMING AND SUPPLY OF COMMS GATEWAY FOR 64 HITACHI UNITS    |                             |  | 17 2,9171,41 € |      | -           |          |                   |            |    |
| (CO2/H/T) PD        | MODBUS ROOM TEMPERATURE/HUMIDITY & CO2 SENSOR PRODUAL, PROGRAMMING AND<br>SUPPLY OF COMMS GATEWAY FOR 64 HITACHI UNITS |                             |  | 32             |      | 2,9171,41 € |          |                   | 54412      |    |
|                     |                                                                                                                        | CARGAR PRODUCTOS            |  |                |      |             |          |                   |            |    |
|                     |                                                                                                                        | Importe total<br>8.130,12 € |  |                |      |             |          |                   |            |    |
|                     |                                                                                                                        |                             |  |                |      | _           |          |                   |            |    |
|                     | GUARDAR                                                                                                                |                             |  |                |      | CANCELAR    |          |                   |            |    |
|                     |                                                                                                                        |                             |  |                |      | 1 222 230   |          | 18 N 19 1         |            | 1  |