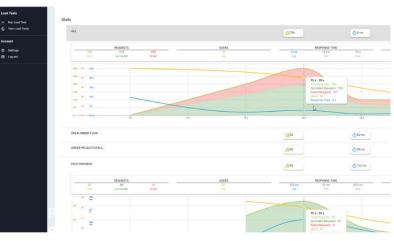

## Load Testing - The Simple Way

Upload JMeter.jmx script

Run it with up to 100000 threads and for up to 10 minutes

View live reports

Download full JMeter results.

We are launching soon. Join the priority list for information and early access.