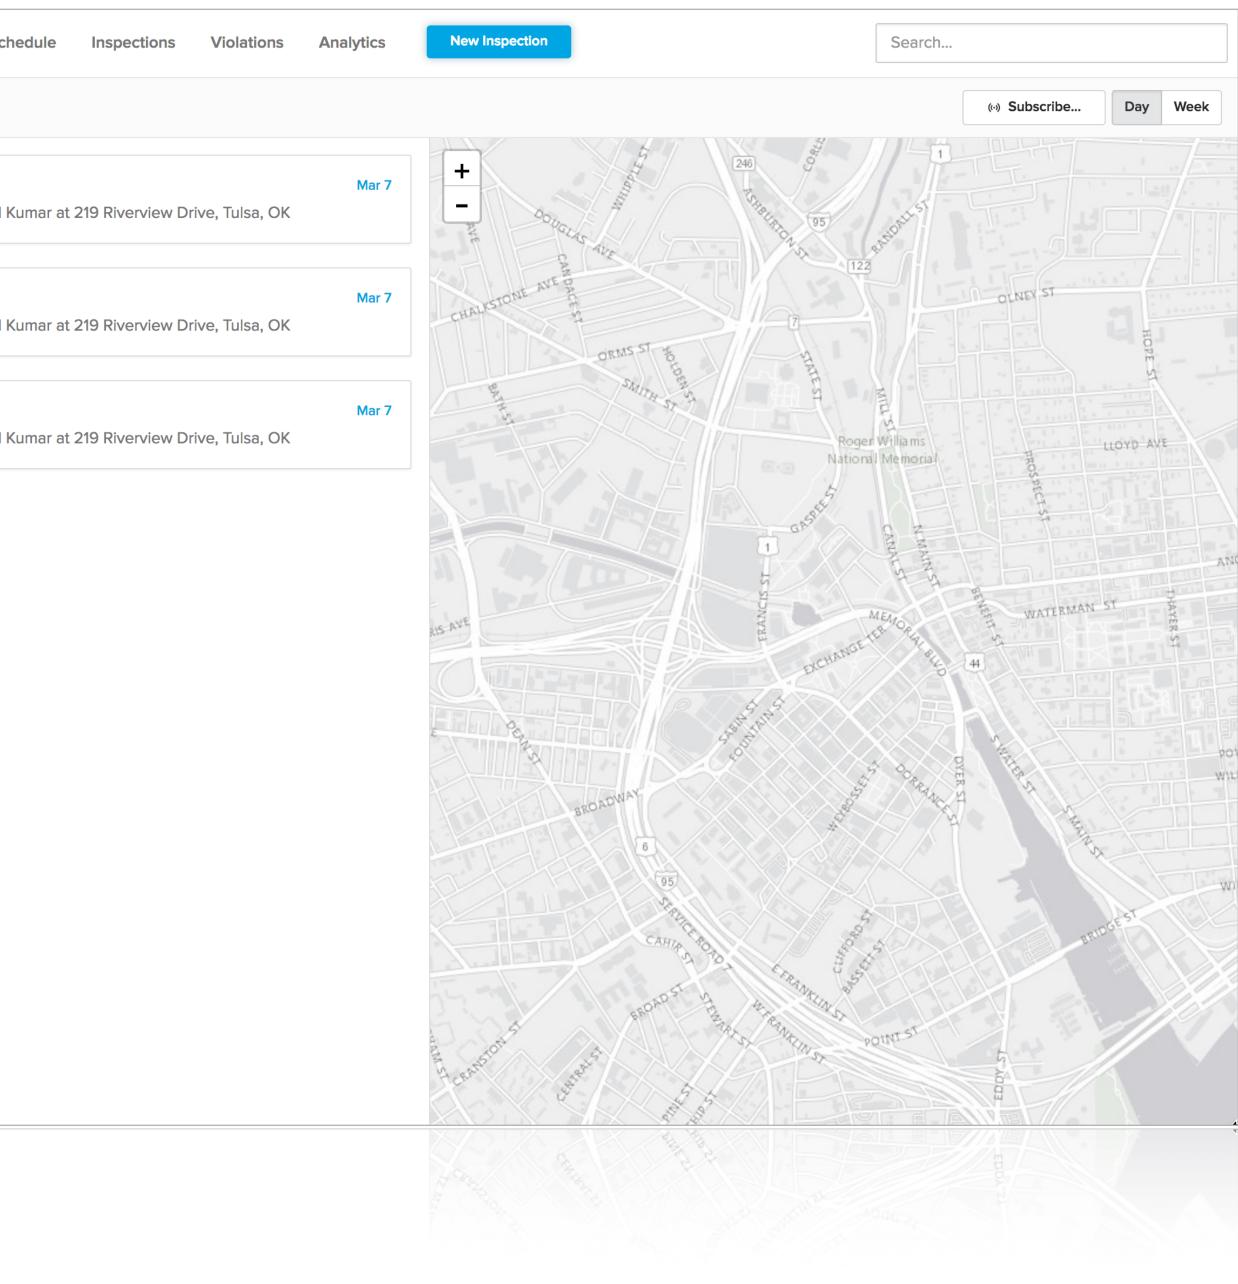

#### **My Inspections**

See today's inspections on a map

Drag and drop to reschedule

Schedule inspections based on multi-person availability

Mobile Apps for iOS and Android

|                 | Inspect My Inspections (18) So                                                          |
|-----------------|-----------------------------------------------------------------------------------------|
| 18              | < June 4, 2017 > Today                                                                  |
| <b>∼</b> 5<br>∕ | <b>Framing Inspection</b> Hospital Renovation<br>Business License BL-17-1249 for Harold |
| 2 <b>1</b>      | Framing Inspection Hospital Renovation<br>Business License BL-17-1249 for Harold        |
| \$              |                                                                                         |
|                 | Framing Inspection Hospital Renovation<br>Business License BL-17-1249 for Harold        |