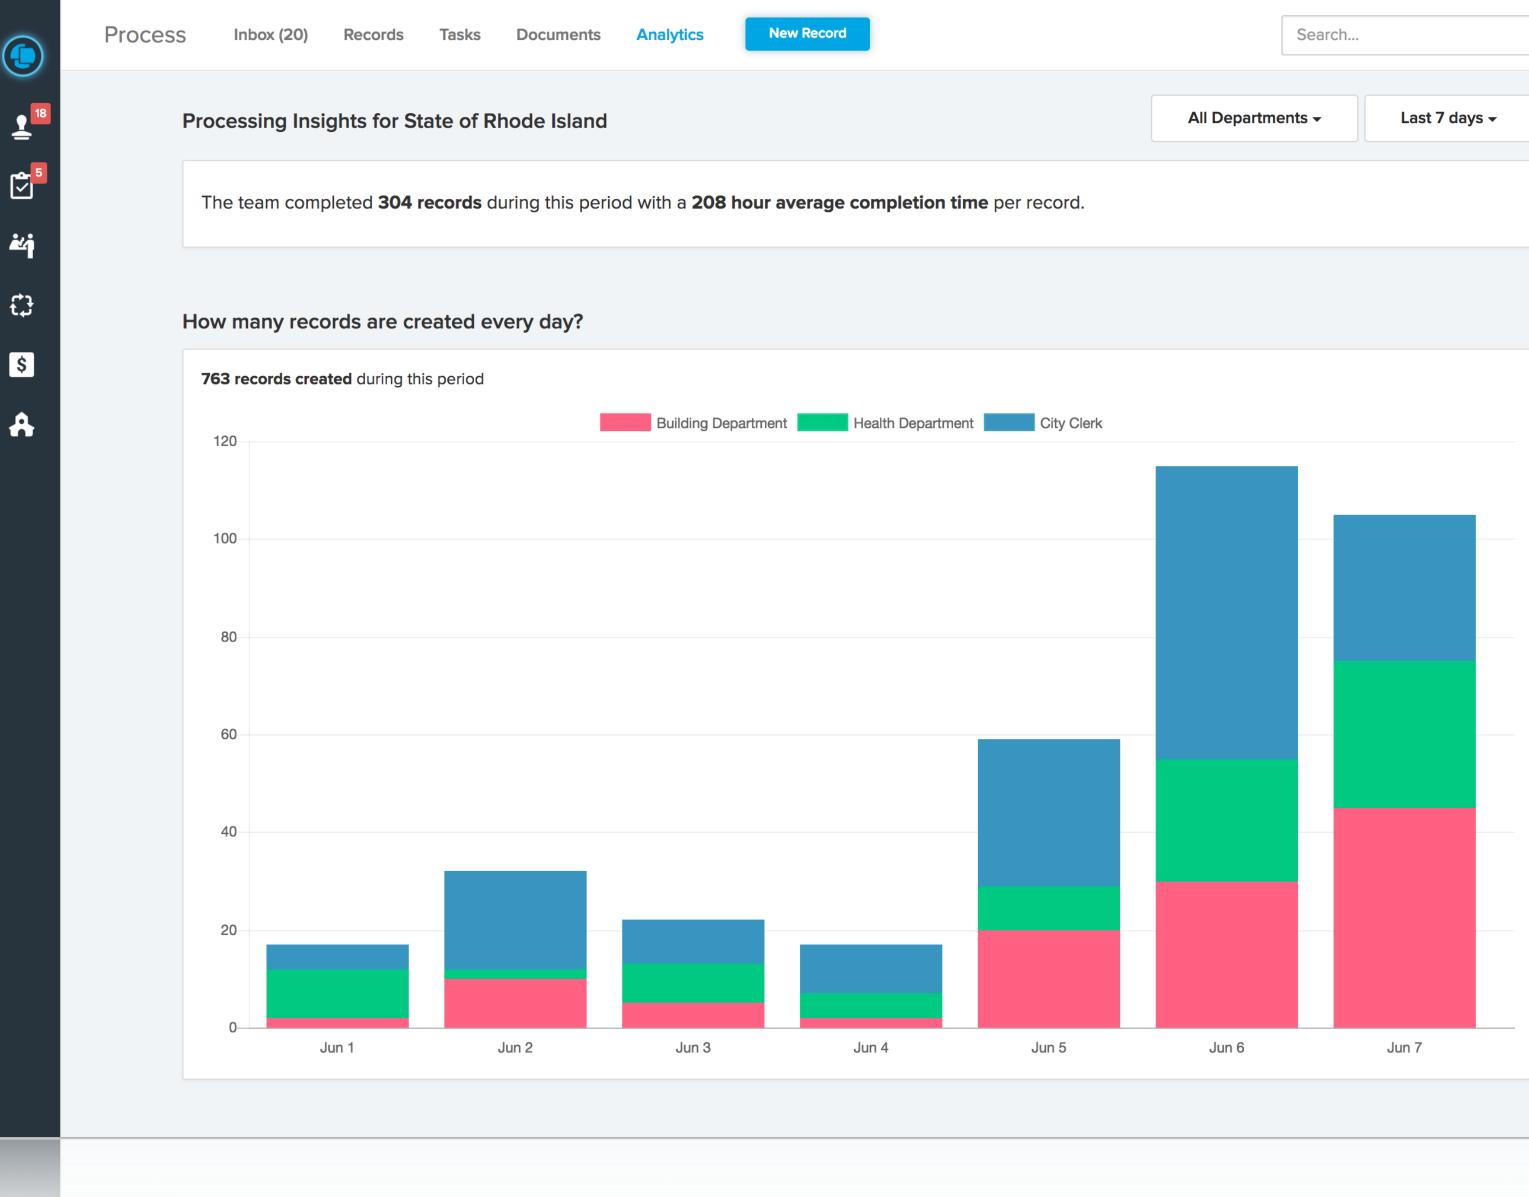

#### **Performance Analytics**

£Ĵ

A

How fast are we processing records?

What steps take the most time?

How many people apply online vs. in-person?

How many renewals lapsed this year?

How satisfied are our citizens?

| Tasks Documents Analytics New Record                                           | Search                       |               |  |  |  |  |
|--------------------------------------------------------------------------------|------------------------------|---------------|--|--|--|--|
| State of Rhode Island                                                          | All Departments <del>-</del> | Last 7 days 🗸 |  |  |  |  |
| records during this period with a 208 hour average completion time per record. |                              |               |  |  |  |  |
| created every day?                                                             |                              |               |  |  |  |  |
| this period                                                                    |                              |               |  |  |  |  |