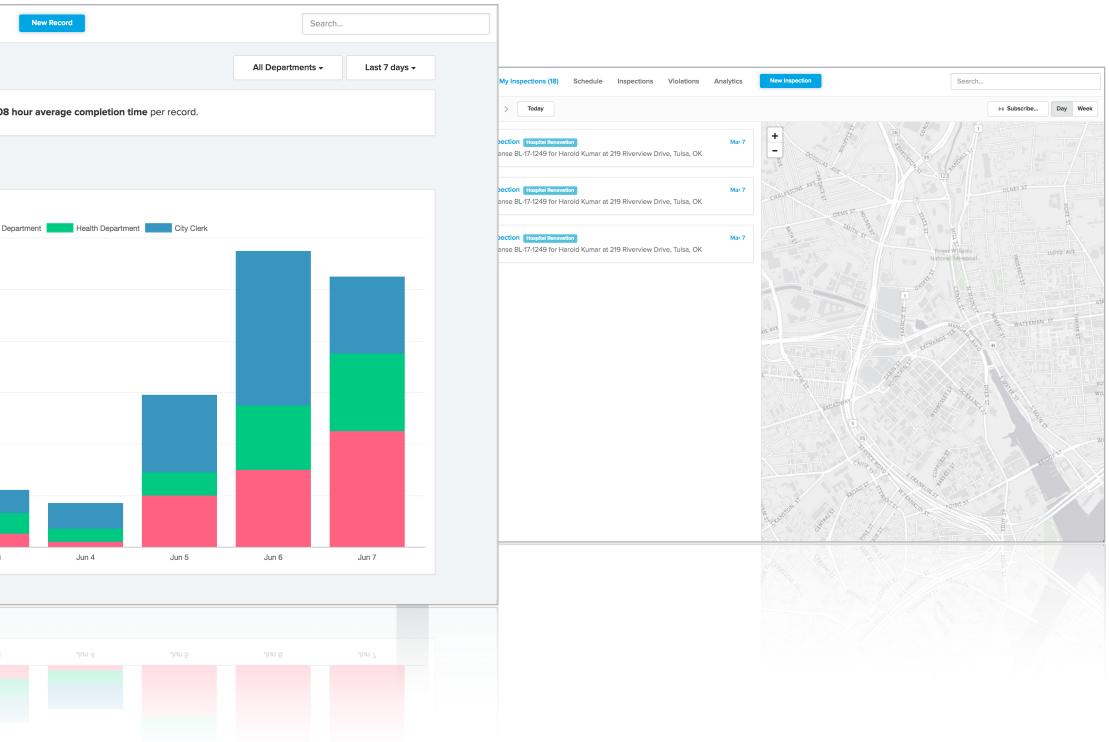

#### **Performance Analytics**

£Ĵ

A

How fast are we processing records?

What steps take the most time?

How many people apply online vs. in-person?

How many renewals lapsed this year?

How satisfied are our citizens?

| Tasks Documents Analytics New Record                                           | Search                       |               |  |  |  |  |
|--------------------------------------------------------------------------------|------------------------------|---------------|--|--|--|--|
| State of Rhode Island                                                          | All Departments <del>-</del> | Last 7 days 🗸 |  |  |  |  |
| records during this period with a 208 hour average completion time per record. |                              |               |  |  |  |  |
| created every day?                                                             |                              |               |  |  |  |  |
| this period                                                                    |                              |               |  |  |  |  |