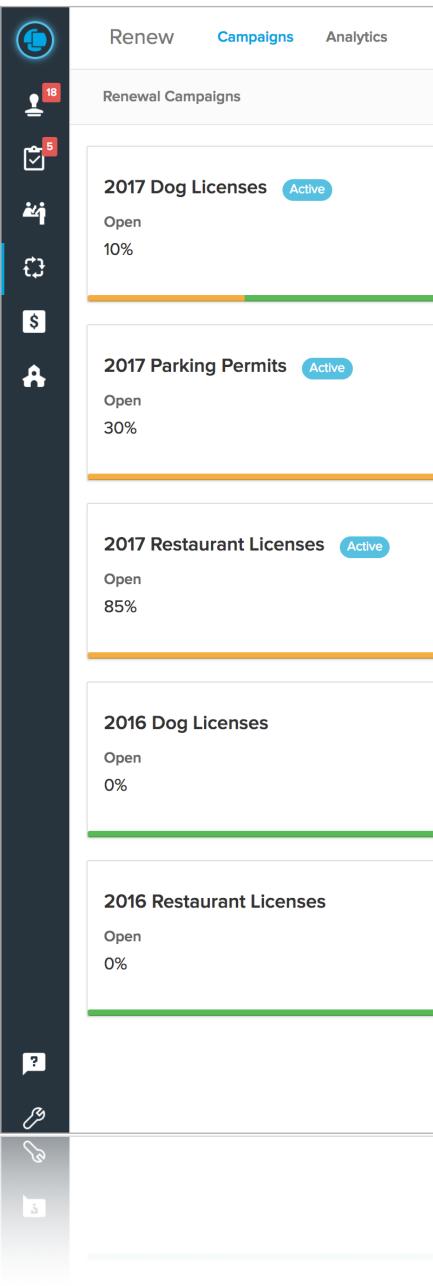

#### **Renewal Campaigns**

Organize renewals by campaign

See pending, renewed, and lapsed records

Renew manually or online

Notify applicants via email

Magic Mail automatic bulk renewal notices

|                |                |               | Search |              |
|----------------|----------------|---------------|--------|--------------|
|                |                |               |        | New Campaign |
|                |                |               |        |              |
| Pending<br>68% | Renewed<br>20% | Lapsed<br>2%  |        |              |
|                |                |               |        |              |
| Pending<br>10% | Renewed<br>50% | Lapsed<br>10% |        |              |
|                |                |               |        |              |
| Pending<br>0%  | Renewed<br>15% | Lapsed<br>0%  |        |              |
|                |                |               |        |              |
| Pending<br>0%  | Renewed<br>95% | Lapsed<br>5%  |        |              |
|                |                |               |        |              |
| Pending<br>0%  | Renewed<br>90% | Lapsed<br>10% |        |              |
|                |                |               |        |              |