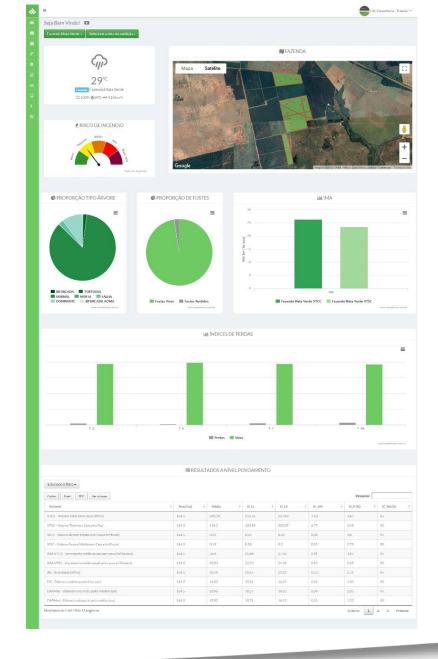

#### **Data Export**

Compatible with several report formats. Download your data down to the measurement level, you can also generate spreadsheet files.

**Interactive map** with updated satellite imagery. Register all your property and area-of-interest data.

**Meteorological information** of your assets, includes temperature, humidity levels, precipitation and risk of fires.

**Overview** your assets' data represented through simple and clear **graphs and tables**, you can also generate your own custom reports!

**Detailed information** on a plot by plot basis, such as total volume with or without bark, and many more.

**Assess your data and extract Outliers** in the system. Ensure the quality of your processed data.

**Boxpot Graphs** (sidebars) updated according to the applied zoom levels.

**Aplly Filters** on Outliers per defined Level, Tree Category, Crop and Plot.

Go beyond just exporting your data, **edit every value** down to **individual data points** in the system.

**Create Work Orders** for class intervals according to your demands. Sample your population to your own standards.

**An array of models** at your disposal for Forest Inventory processing.

What you see is what you get. Check your results ondemand as you choose your models. The Dashboard is updated with that data right after you are done.