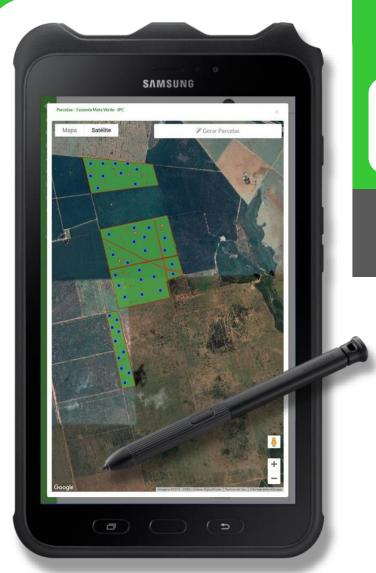

# Crops Plots Satellite

#### **Digital Forests**

Register your property easily. Add shapes for plots, crops and other areas-of-interest.

#### **Data Export**

Compatible with several report formats. Download your data down to the measurement level, you can also generate spreadsheet files.

**Interactive map** with updated satellite imagery. Register all your property and area-of-interest data.