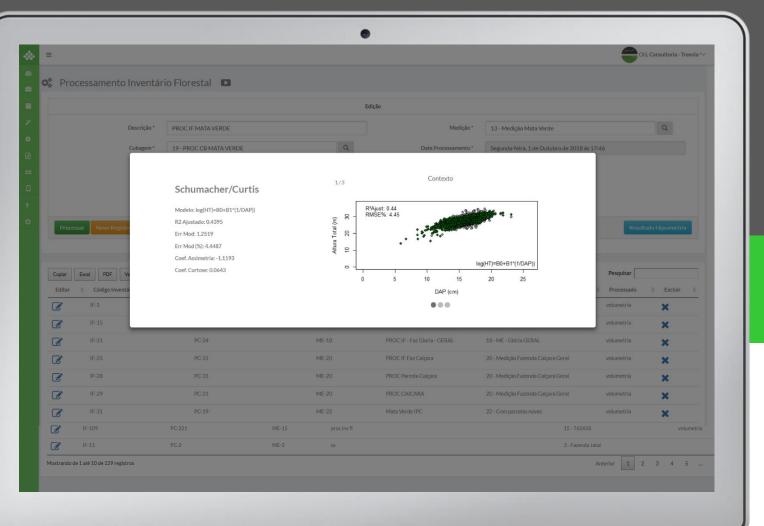

**Detailed information** on a plot by plot basis, such as total volume with or without bark, and many more.

**Assess your data and extract Outliers** in the system. Ensure the quality of your processed data.

**Boxpot Graphs** (sidebars) updated according to the applied zoom levels.

**Aplly Filters** on Outliers per defined Level, Tree Category, Crop and Plot.

Go beyond just exporting your data, **edit every value** down to **individual data points** in the system.

**Create Work Orders** for class intervals according to your demands. Sample your population to your own standards.

**An array of models** at your disposal for Forest Inventory processing.

What you see is what you get. Check your results ondemand as you choose your models. The Dashboard is updated with that data right after you are done.