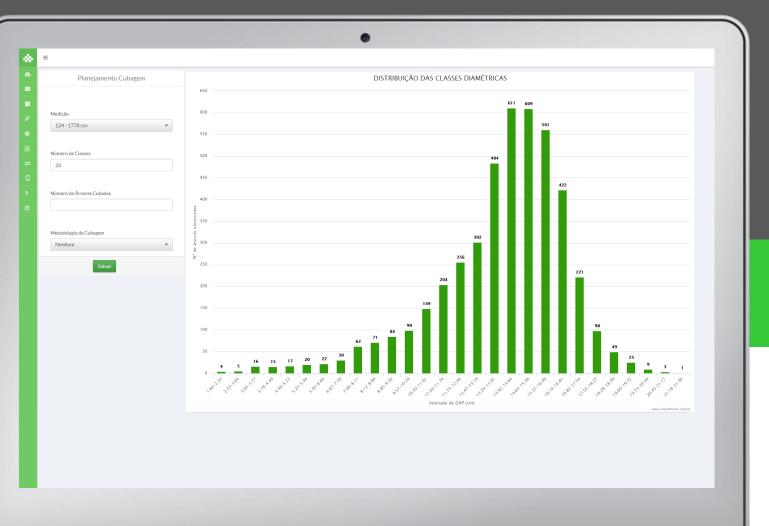

**Create Work Orders** for class intervals according to your demands. Sample your population to your own standards.

**An array of models** at your disposal for Forest Inventory processing.

What you see is what you get. Check your results ondemand as you choose your models. The Dashboard is updated with that data right after you are done.