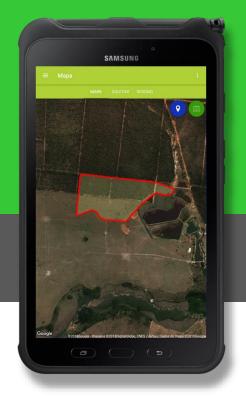

# Crops Plots Satellite

#### **Digital Forests**

Register your property easily. Add shapes for plots, crops and other areas-of-interest.

#### **Data Export**

Compatible with several report formats. Download your data down to the measurement level, you can also generate spreadsheet files.

**Interactive map** with updated satellite imagery. Register all your property and area-of-interest data.