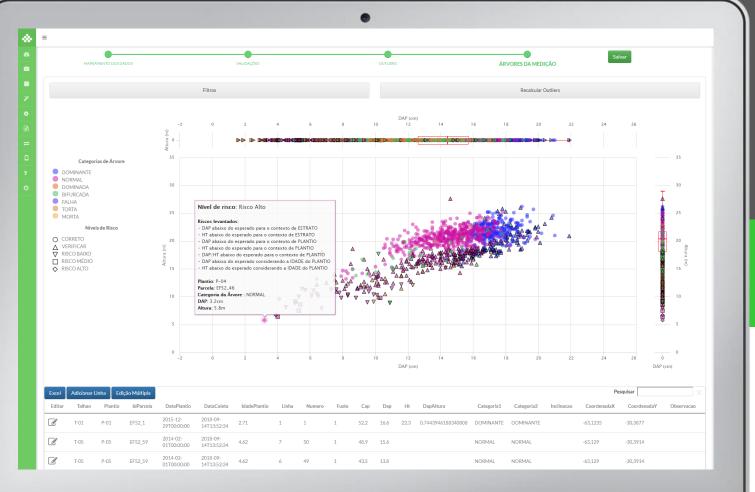

**Detailed information** on a plot by plot basis, such as total volume with or without bark, and many more.

**Assess your data and extract Outliers** in the system. Ensure the quality of your processed data.

**Boxpot Graphs** (sidebars) updated according to the applied zoom levels.

**Aplly Filters** on Outliers per defined Level, Tree Category, Crop and Plot.

Go beyond just exporting your data, **edit every value** down to **individual data points** in the system.

**Create Work Orders** for class intervals according to your demands. Sample your population to your own standards.

**An array of models** at your disposal for Forest Inventory processing.

What you see is what you get. Check your results ondemand as you choose your models. The Dashboard is updated with that data right after you are done.