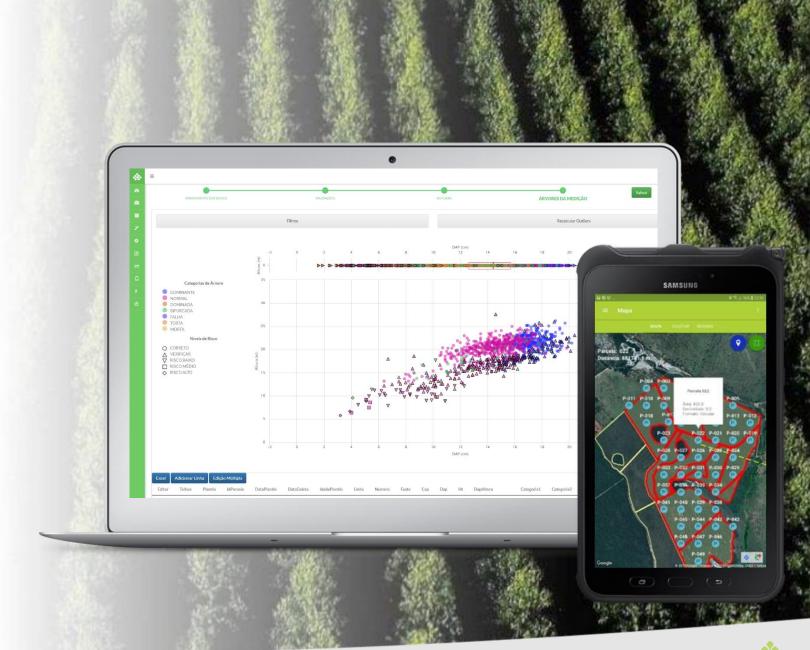

**Detailed information** on a plot by plot basis, such as total volume with or without bark, and many more.

**Assess your data and extract Outliers** in the system. Ensure the quality of your processed data.

**Boxpot Graphs** (sidebars) updated according to the applied zoom levels.

**Aplly Filters** on Outliers per defined Level, Tree Category, Crop and Plot.

Go beyond just exporting your data, **edit every value** down to **individual data points** in the system.

**Create Work Orders** for class intervals according to your demands. Sample your population to your own standards.

**An array of models** at your disposal for Forest Inventory processing.

What you see is what you get. Check your results ondemand as you choose your models. The Dashboard is updated with that data right after you are done.