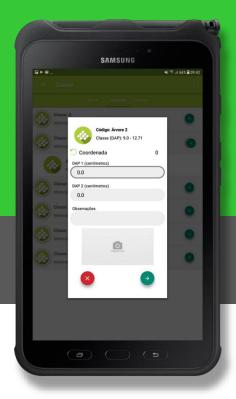

**Detailed information** on a plot by plot basis, such as total volume with or without bark, and many more.

**Assess your data and extract Outliers** in the system. Ensure the quality of your processed data.

**Boxpot Graphs** (sidebars) updated according to the applied zoom levels.

**Aplly Filters** on Outliers per defined Level, Tree Category, Crop and Plot.

Go beyond just exporting your data, **edit every value** down to **individual data points** in the system.

**Create Work Orders** for class intervals according to your demands. Sample your population to your own standards.

**An array of models** at your disposal for Forest Inventory processing.

What you see is what you get. Check your results ondemand as you choose your models. The Dashboard is updated with that data right after you are done.