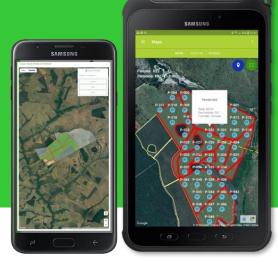

# Crops Plots Satellite

# **Digital Registration**

Property

#### **Digital Forests**

Register your property easily. Add shapes for plots, crops and other areas-of-interest.

#### **Data Quality**

Use *geofencing* to ensure your data comes from just the right place.