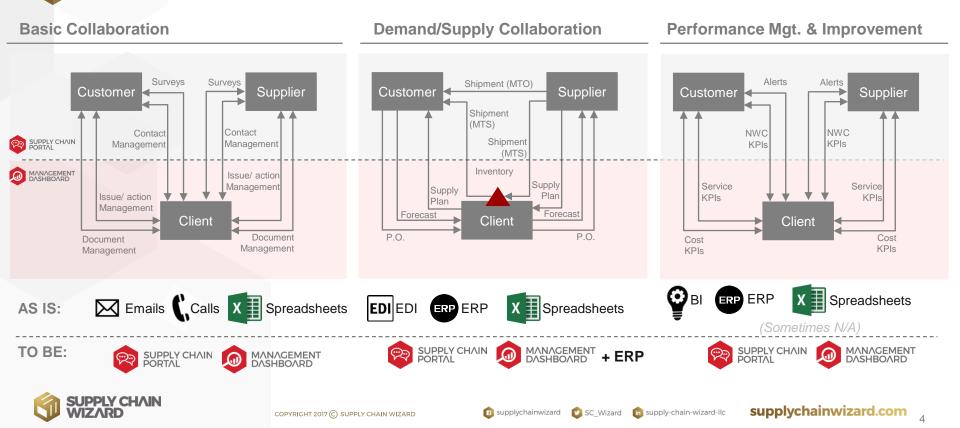

### Improve the End-to-end Supply Chain

### Impact to Supply Chain:

- Increase Customer Service
- **Reduce Cost**
- **Reduce Inventory**

JPPLY CHAIN

Increase Agility

Data

**Objective:** Data & Info Sharing

#### **Basic Collaboration:**

- Issues / Documents / Actions
- **Contacts Management**
- Customer / Supplier Surveys

#### **Demand / Supply Collaboration:**

- Forecast / Sales Order
- Supply / PO / Backorder
- Distribution / Inventory

#### **Performance Improvement:**

KPI Management

### **Dashboards**

**Objective:** Visibility

#### **Collaboration Center:**

- **Basic Collaboration**
- Demand/Supply Collaboration

#### E2E Supply Chain Visibility:

- Demand / Supply visibility
- Inventory visibility
- IoT enabled SC visibility (connected to other modules)

#### **Performance Improvement:**

**KPI** Dashboard

### **Exception Management:**

- Warnings/ Violations
- IoT-enabled business rules

### Decisions

**Objective:** Actions & Optimization

#### Day-to-day Planner (4 week)

- Purchase Orders
- Sales Orders & Allocations
- **Distribution / Delivery Orders**
- **Promotion Management**

### **Operational Planner (1 to 18 mo)**

- Supply planner
- QA Release planner
- Inventory planner
- Distribution planner
- Demand planner

#### Strategic Planner (18 mo to 3 yr)

- Network design
- Capacity planner

Digital Supply Chain Information Flow Automating / Streamlining 60-80% of Manual Processes in Collaboration