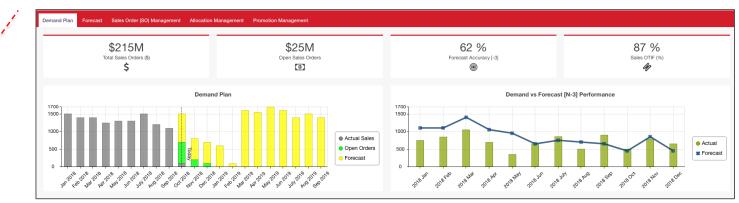

# **Digital Supply Chain Solutions – Demand / Supply Collaboration**

Demand Plan

Client Logo

Demand / Supply

Master Data

Distribution

Suppliers

Demand & Sales

### **Sales Order Management**

| emand Pla | n Forecast Sa   | lles Order (SO) Management | Allocation Management | Promotion Management |              |                 |              |                   |                     |               |             |            |
|-----------|-----------------|----------------------------|-----------------------|----------------------|--------------|-----------------|--------------|-------------------|---------------------|---------------|-------------|------------|
|           |                 |                            |                       |                      |              |                 |              |                   |                     |               |             |            |
|           | History Product | PO Status                  | PO Number             | Quantity Amou        |              | Amount Due Date | Acknowledged | Shipment Status   | Customer            | OTIF Original | OTIF Latest |            |
| History   |                 | Select Dropdown            | Search                |                      | Amount       |                 | Select 👻     | Select Dropdown 💌 |                     |               |             | Act        |
| ٥         | Product 1       | Open                       | PO1234                | 550                  | \$13,000,000 | Oct 29, 2018    |              | Not Shipped       | Supply Chain Wizard | •             | ٠           | ¥ 0        |
| ٥         | Product 2       | Closed                     | PO1235                | 650                  | \$14,000,000 | Dec 01, 2018    |              | In-Transit        | Customer 1          | •             | •           | <b>v</b> 0 |
| ٥         | Product 3       | Open                       | PO1236                | 450                  | \$8,000,000  | Dec 23, 2018    |              | Shipped           | Supply Chain Wizard | •             | •           | ✓ 0        |
| ٥         | Product 4       | Open                       | PO1237                | 700                  | \$19,500,000 | Oct 28, 2018    |              | Shipped           | Customer 2          | •             | •           | ~ 0        |
| ٥         | Product 5       | Closed                     | PO1238                | 750                  | \$10,700,000 | Dec 29, 2018    |              | Shipped           | Customer 3          | •             | •           | ✓ 0        |
| ٥         | Product 6       | Closed                     | PO1239                | 550                  | \$17,500,000 | Dec 12, 2018    |              | Not Shipped       | Supply Chain Wizard | •             | •           | ¥ 0        |
| ٥         | Product 7       | Open                       | PO1240                | 500                  | \$9,750,000  | Dec 14, 2018    |              | In-Transit        | Customer 3          | •             | •           | √ 0        |
| 0         | Product 8       | Open                       | PO1241                | 500                  | \$17,750,000 | Jan 20, 2019    |              | In-Transit        | Customer 1          | ٠             | •           | √0         |