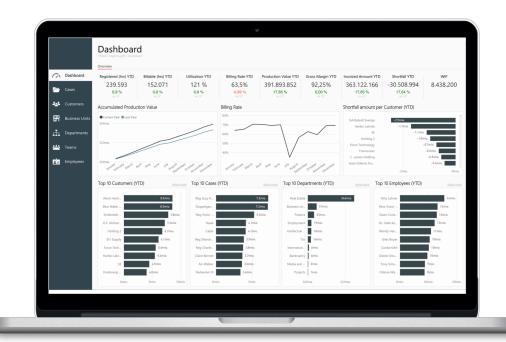

- Daily updated dashboards with your hour production, capacity and finance KPI's
- Easy too use interface
- Build from Industry Best Practice
- KPI Drill-down
- One version of the numbers
- Desktop/Tablet/Mobile access
- Alerts and e-mail notifications

### Insights on Your Projects, Customers & Employees

PREACT Project Insight gives you sophisticated insights to help your management & employees focus on the right things

A seamless, easy-to-use interface lets your employees access relevant data and visualizations in just a few clicks, and setup e-mail notifications on their most urgent insight needs

## Let Data Lead The Way

Get on top of your main KPI's and revenue drivers

- Registered Hours
- Billable hours
- Utilization
- Billing Rate
- Production Value
- Gross Margin
- Invoiced Amount
- Coverage
- Work-In-Progress