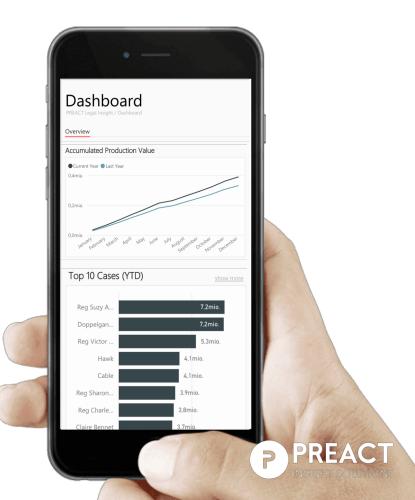

#### Desktop/Tablet/Mobile

Naturally, PREACT Project Insight is accessible from all locations and with your employees preferred devices (desktops, tablets and smartphones)