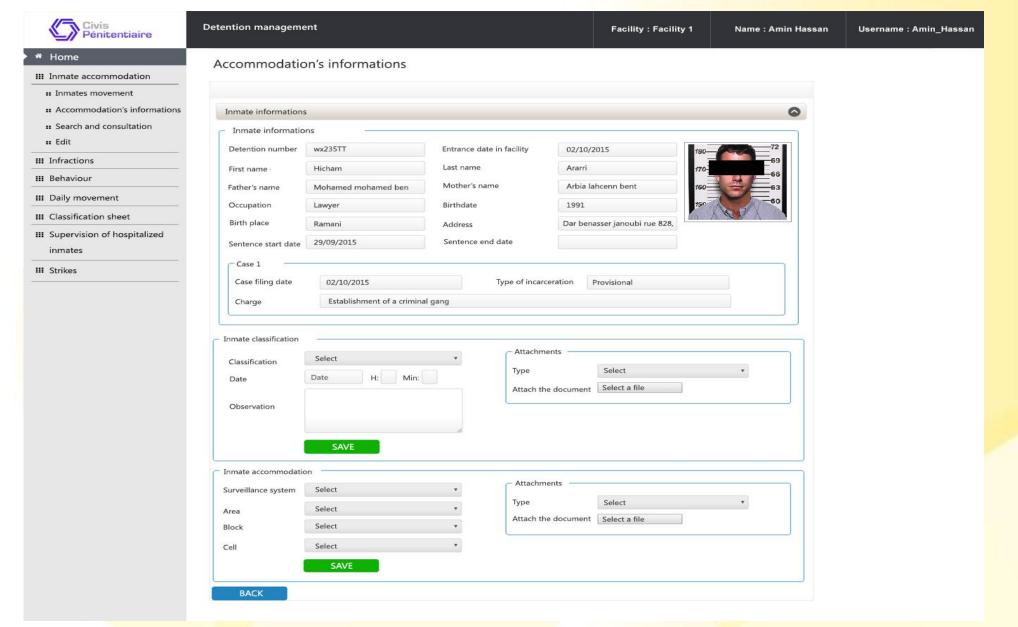

ndence **III** Observations

III Inmates files deleted

III Edit

Facility: Facility 1 Prisoners management Name: Amin Hassan Username : Amin\_Hassan

#### Identity Control / Fingerprint Processing



#### **Search and Consultation - Recidivism**



## Detention Management: Functional coverage



- Management of accommodation rules
  - Occupation capacity limit

- Inmates classification
- Automatic accomodation of inmate
- Management of inmates Transfer
- Management of daily movements
- Management of infractions
- Status and reports:
  - Inmate sheet
  - Inmate by type of classification
  - Inmate by sentence length
  - Occupation condition by cell/area/facility/national
  - Multi-criteria search engine



#### Private space of detention supervisor



#### **Accommodation's information**



#### **Current state of accommodation**



#### **Search and consultation**



## Health management: Functional coverage

U.

- Management of appointment requests
- Management of medical consultations
- Management of transport and hospitalization
- Automatic management of prescriptions
  - Diseases database

Drugs database

- Status and reports:
  - Warning for frequent, contagious diseases.
  - Statistics and dashboards by type of disease.



#### **Doctor's private section**



#### Management of appointment request



#### **Medical consultations management**



#### Management of medical consultations – Prescription delivery



## Pharmaceutical management: Functional

#### coverage



- Management of prescribed drug's delivery
  - Identity checking (ID and biometric data)

- Status