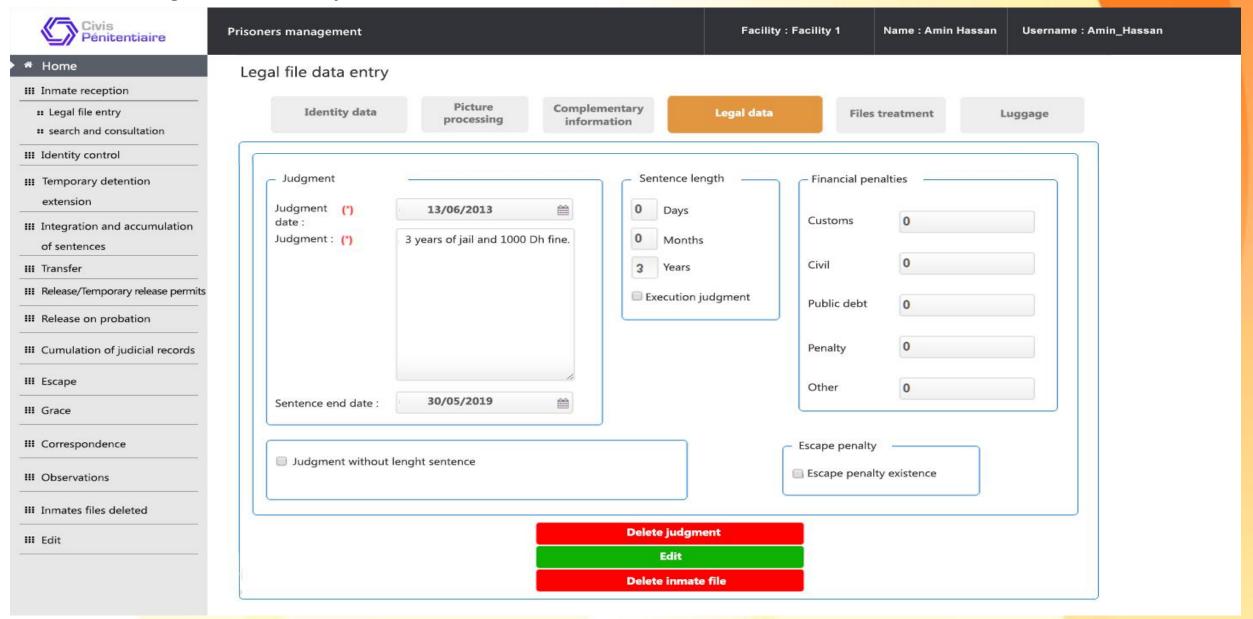

| Last name                 | Ibrahim        |                 |                |
| Previous pictures See previous picture Processing: | es                                        | _                     |                           | Inmate picture |                 | 000            |
| Processing :  Edit and add a new                   | <ul><li>Autor</li><li>w picture</li></ul> | natic Manu            | ial                       |                | 0               | ghtness (100%) |
| Change picture                                     | Ad                                        | d picture             |                           | ₽□             | <b>P</b>        | ntrast (100%)  |

Previous

Next

#### Inmate's legal file data entry – Automatic calculation of sentence



#### **Identity Control – Fingerprint processing**



Pénitentiaire # Home III Inmate reception :: Legal file entry :: search and consultation III Identity control III Temporary detention extension III Integration and accumulation of sentences III Transfer III Release/Temporary release permits III Release on probation III Cumulation of judicial records III Escape III Grace III Correspondence **III** Observations

III Inmates files deleted

III Edit

Facility: Facility 1 Prisoners management Name: Amin Hassan Username : Amin\_Hassan

#### Identity Control / Fingerprint Processing



#### **Search and Consultation - Recidivism**



## Detention Management: Functional coverage



- Management of accommodation rules
  - Occupation capacity limit

- Inmates classification
- Automatic accomoda