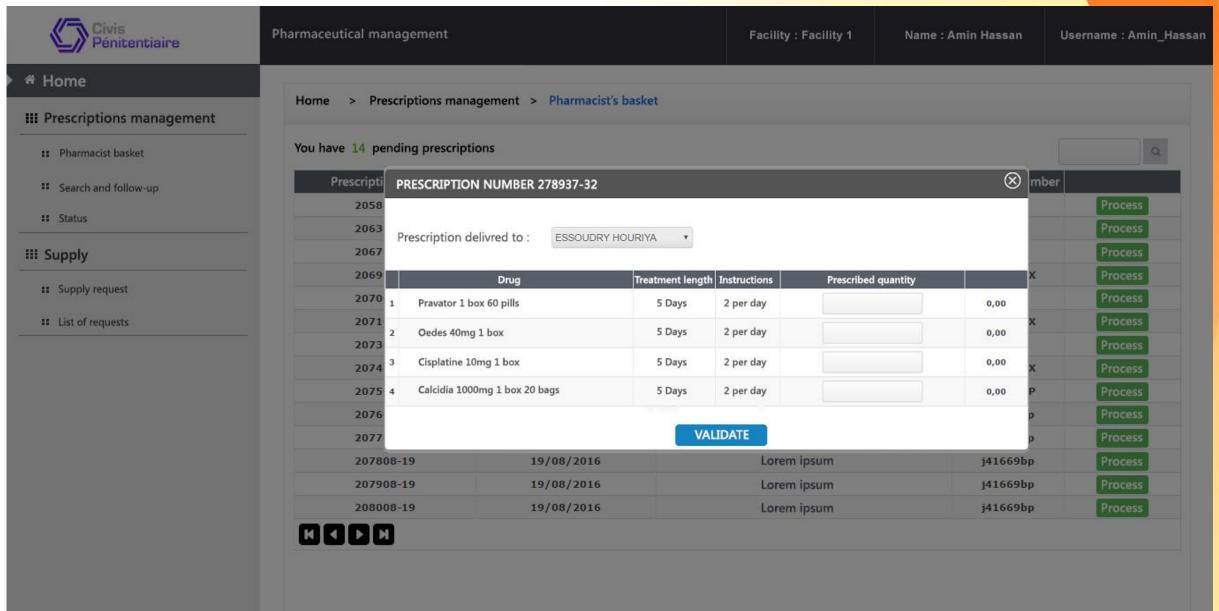

| J00006BX         | Process |
| 207303-30           | 30/03/2016        | Lorem ipsum |                  | Process |
| 207403-30           | 30/03/2016        | Lorem ipsum | J00001BX         | Process |
| 207508-19           | 19/08/2016        | Lorem ipsum | J41669BP         | Process |
| 207608-19           | 19/08/2016        | Lorem ipsum | j41669bp         | Process |
| 207708-19           | 19/08/2016        | Lorem ipsum | j41669bp         | Process |
| 207808-19           | 19/08/2016        | Lorem ipsum | j41669bp         | Process |
| 207908-19           | 19/08/2016        | Lorem ipsum | j41669bp         | Process |
| 208008-19           | 19/08/2016        | Lorem ipsum | j41669bp         | Process |



#### **Prescription processing – Delivery of prescribed medicines**



#### **Supply request**



### Visits management: Functional coverage



- Management of visit requests:
  - Via internet portal
  - Via CIVIS system
- Production of biometric visit cards for visitors and beneficiary
- Management of basket reference:
  - Authorized items
- Visits management through follow-up of:
  - Visitor identity
  - Visit specifics (length, place...)
  - Items brought



#### **Reception of visit requests**



#### **Private space of visits supervisor**



 Visit management
 Facility : Facility 1
 Name : Amin Hassan
 Username : Amin\_Hassan

Home

III Reception of visit requests

III Visitors reception

III Infractions

III Statistics

III Edit

| Number of detention | First and last name | Visit date     | Basket allowed |         |
|---------------------|----------