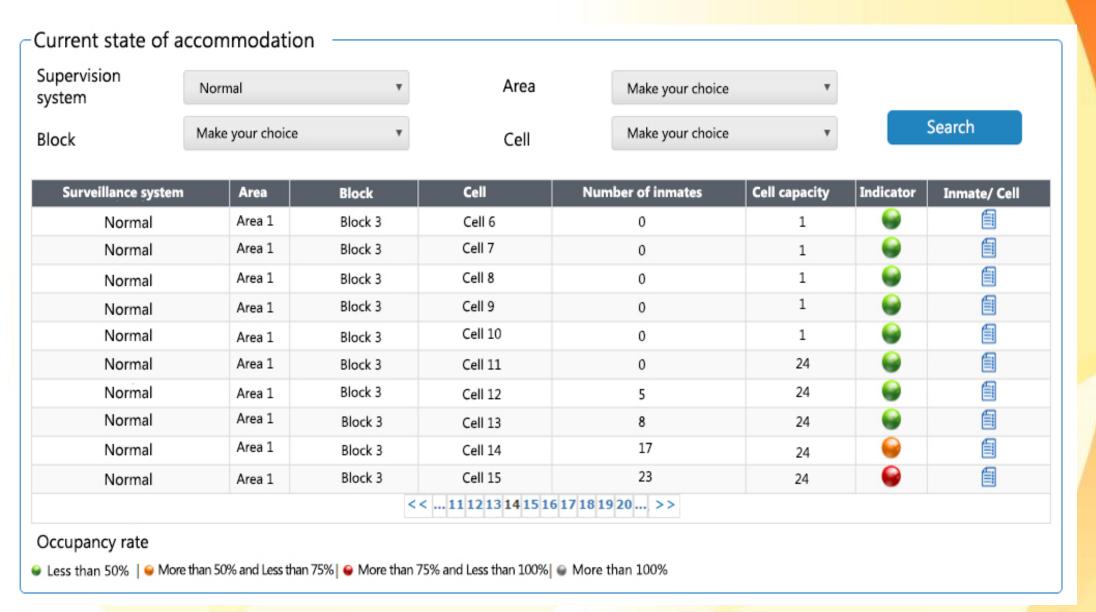

les deleted

III Edit

Facility: Facility 1 Prisoners management Name: Amin Hassan Username : Amin\_Hassan

#### Identity Control / Fingerprint Processing



#### **Search and Consultation - Recidivism**



## Detention Management: Functional coverage



- Management of accommodation rules
  - Occupation capacity limit

- Inmates classification
- Automatic accomodation of inmate
- Management of inmates Transfer
- Management of daily movements
- Management of infractions
- Status and reports:
  - Inmate sheet
  - Inmate by type of classification
  - Inmate by sentence length
  - Occupation condition by cell/area/facility/national
  - Multi-criteria search engine



#### Private space of detention supervisor



#### **Accommodation's information**



#### **Current state of accommodation**



#### **Search and consultation**



## Health management: Functional coverage

U.

- Management of appointment requests
- Management of medical consultations
- Management of transport and hospitalization
- Automatic management of prescriptions
  - Diseases database

Drugs database

- Status and reports:
  - Warning for frequent, contagious diseases.
  - Statistics and dashboards by type of disease.



#### **Doctor's private section**



#### Management of appointment request



#### **Medical consultations management**



#### Management of medical consultations – Prescription delivery



## Pharmaceutical management: Functional

#### coverage



- Management of prescribed drug's delivery
  - Identity checking (ID and biometric data)

- Status and reports:
  - Warnings when available st