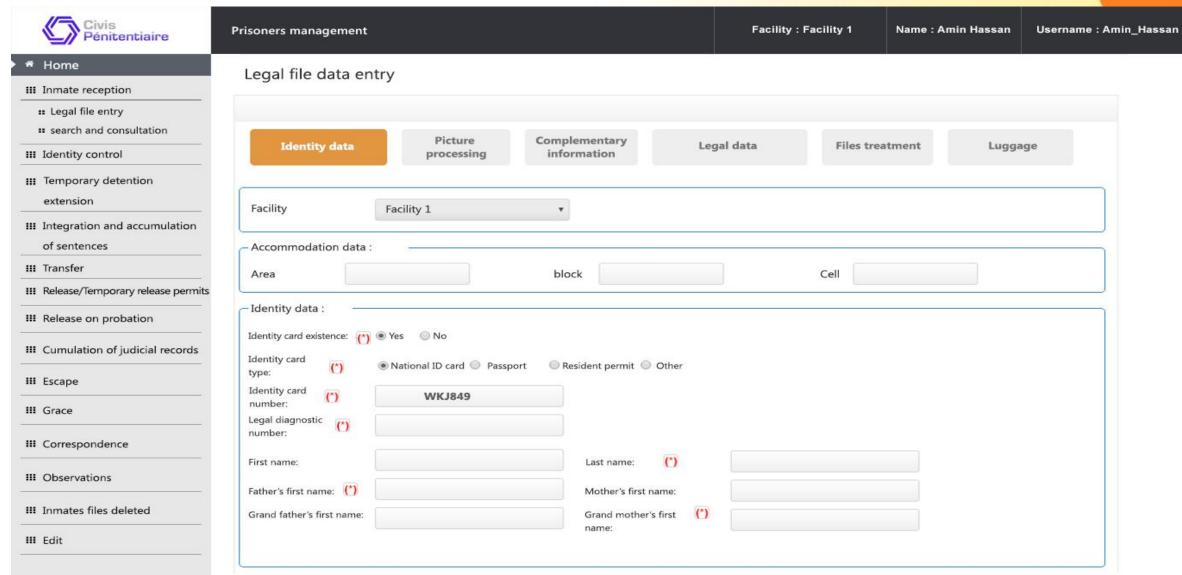

#### Inmate's legal file data entry

Prisoners management Facility : Facility 1 Name : Amin Hassan Username : Amin\_Hassan