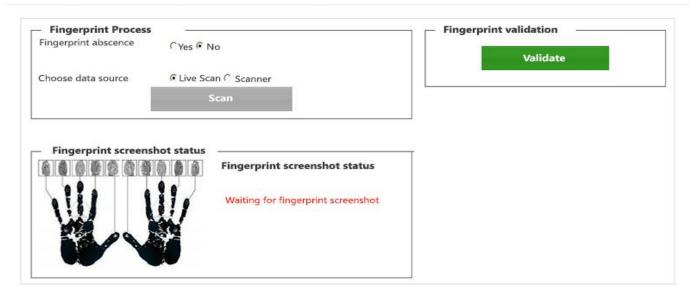

#### **Identity Control – Fingerprint processing**

Pénitentiaire # Home III Inmate reception :: Legal file entry :: search and consultation III Identity control III Temporary detention extension III Integration and accumulation of sentences III Transfer III Release/Temporary release permits III Release on probation III Cumulation of judicial records III Escape III Grace III Correspondence **III** Observations

#### Identity Control / Fingerprint Processing