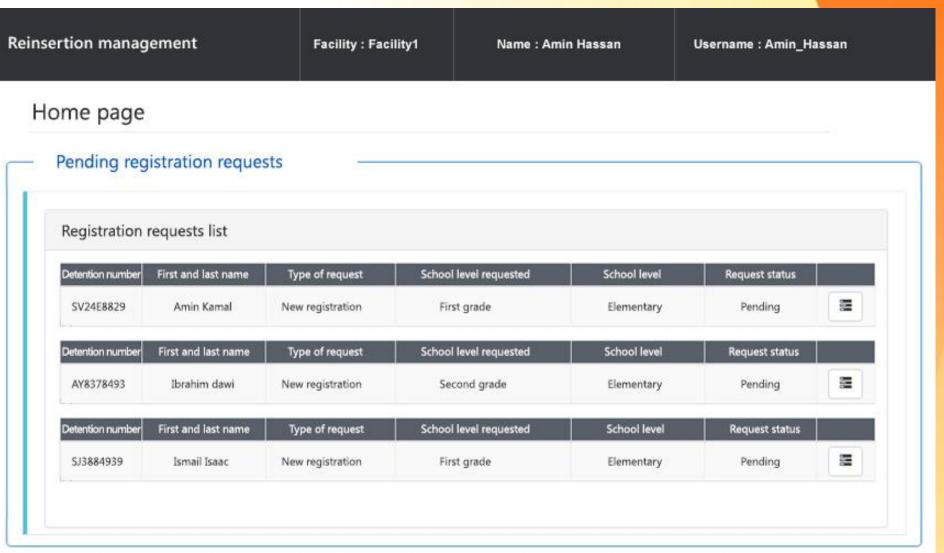

## Reinsertion management: Functional coverage

- Training program management (E-Learning)
- Management of training requests from inmates
- Time schedule management
- Exams and Results management
- Status and Dashboard:
  - Status and Statistics of subjects and jobs taught
  - Status and Statistics of inmates involved
  - Status and Statistics of results and rankings