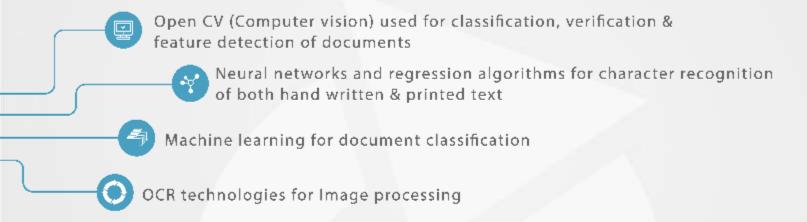

## **Key Technologies Used**

#### **Our Solution**

A scalable and intelligent image & data processing software that analyses images & classifies mandatory fields for handwritten text, images by type and confirms correctness of compliance documents. This engine uses Artificial Intelligence technologies such as Computer Vision and Machine Learning.