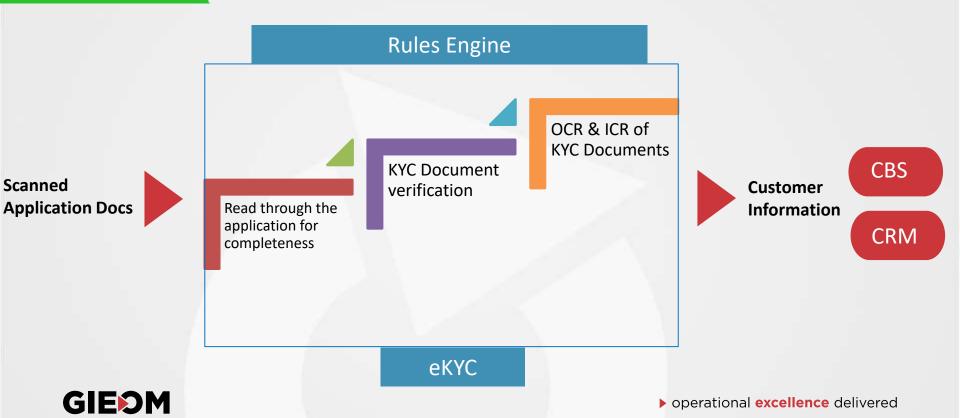

#### **Features**

 Form Templates for different processes in the product lifecycle can be setup with rules for processing different data types. Eg: text, tick, signature, photo fields etc.

Template Setup

 Form scans are uploaded, converted to standard format, split into pages, de skewed, page sequence verified, fields cropped, compared to template. analyzed based on ink color, handwriting, pixel density and classified as filled or not filled.

Image
Processing &
Classification

 Different document types can be identified and tagged. Eg: Drivers License, Voter ID, Passport etc

**KYC Document Classification** 