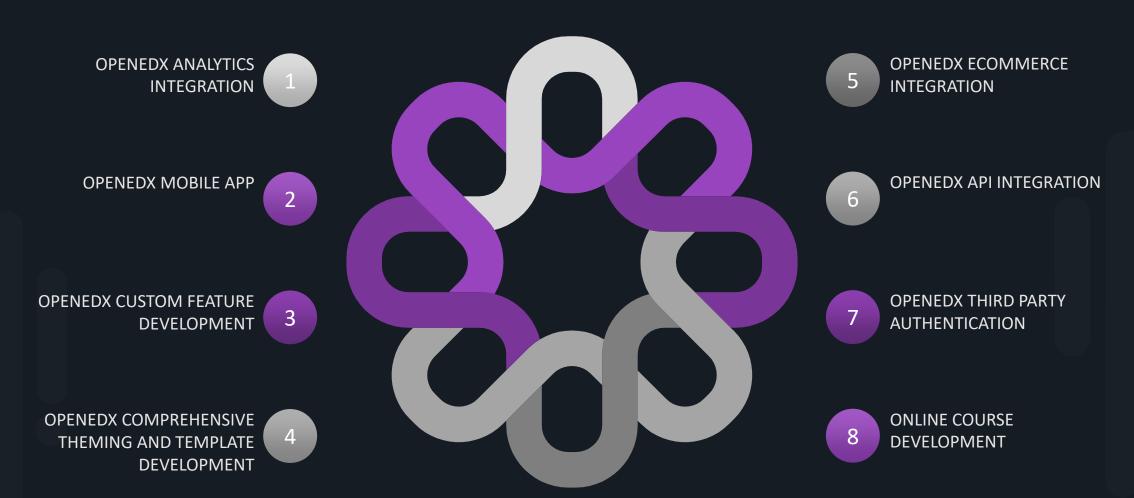

## OPENedX - Platform Capabilities

- Learner Profiles
- LMS
- Course Prerequisites -**Entrance Exams**
- Libraries of Content
- Student Notes
- Discussion Forum
- Digital Course Certificates
- Digital Badges
- Course Grade Reports
- Bulk Email
- LinkedIn Integration

# **Feaching**

- Bulk course Enrolment
- Custom URL's
- Standard Reporting
- Reporting around Financial Auditing

# Mobile

- Register through **Apps**
- Mobile app for Android and iPhone
- · Learner Profiles
- Social Sharing of Certificates
- App Notifications Courses Announcements
- Text and Search
- Discussion **Forums**

# Platform

- Right to Left Language support
- Community website
- Creative Commons
- Theming
- SSO