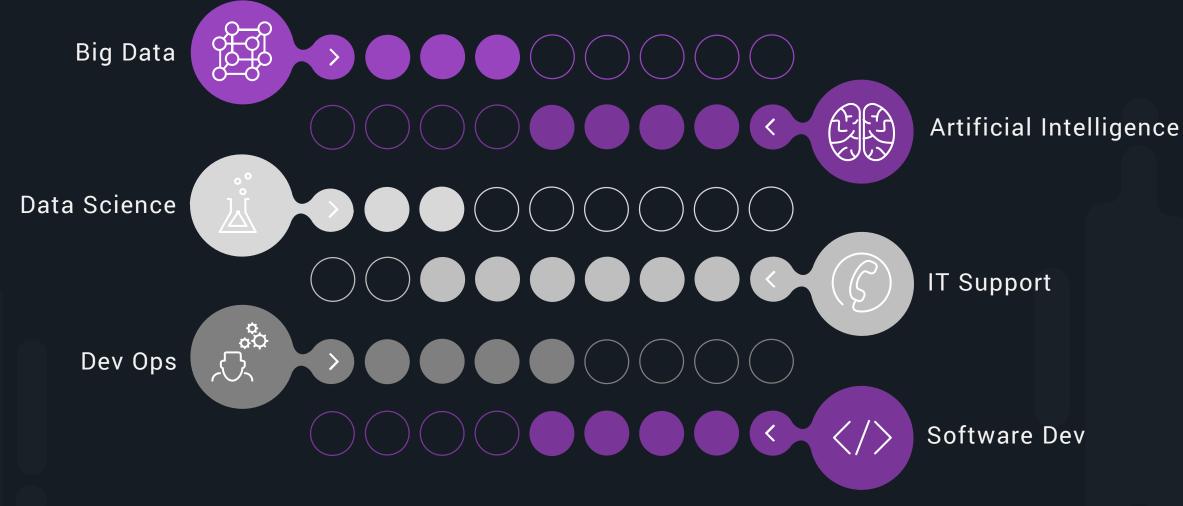

s built on top of OPENedX, a Global Opensource Platform 03

#### Flexible

iUniversity allows you to have your own built courses available for learners

#### What is iUniversity

A Modern Learning Platform built on top of OPENedX to provide an exceptional learning experience





# Flexible Options

iUniversity provides flexible options for students and instructors



Over 140 Standalone Courses



Microsoft
Professional
Program
(MPP)





Role-based, online and blended learning to address the technical skills gap

Advanced curriculum that focuses on real world problems with hands-on labs



A digitally-sharable, resumeworthy credential for students who demonstrate mastery across a skills map

Uses Opensource principles for a neutral approach to content and technology

### MPP Features





## 6 MPP Tracks



## Advanced Features



LinkedIn



Microsoft Courseware







Imagine Academy

3<sup>rd</sup> Party



# **\$**--

## OPENedX Services





#### **Azure Scalability Engine**

Cloud Service Performance Fully Optimized and Powered By Azure Scalability; Top notch performance



Utilizing the reliable Azure Storage Engines, data stored is secured, protected and accessible only by authorized personnel



Aurora can be hosted privately inside customer tenants in Microsoft Azure









#### Address

Riyadh, Saudi Arabia

Abu Dhabi, UAE

Amman, Jordan

#### Phone & E-mail

+966 (11) 275 9291 arabia@esensesoftware.com

+971 (2) 404 7117 uae@esensesoftware.com

+962 (6) 533 9087 amman@esensesoftware.com