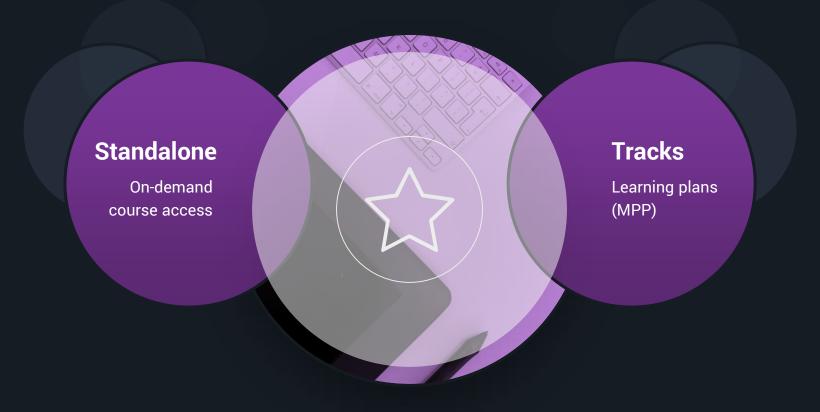

# Flexible Options

iUniversity provides flexible options for students and instructors

Over 140 Standalone Courses

Microsoft
Professional
Program
(MPP)

Role-based, online and blended learning to address the technical skills gap