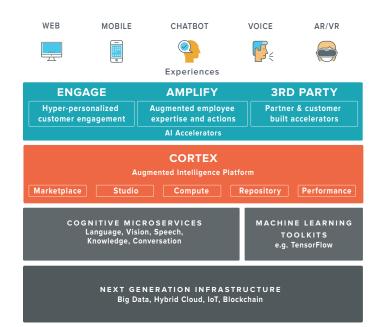

## Cortex Augmented Intelligence Platform

Cortex is the world's first industry-optimized augmented intelligence platform. Augmented intelligence technology delivers systems of intelligent engagement that replicate human-like cognitive abilities in software, such as memory, sequencing, perception, anticipation, problem solving, and decision making.

Cortex AI platform radically simplifies design, development, deployment, and management of enterprise-grade AI solutions across its lifecycle for each industry-from the design and composition of intelligent agents, to the orchestration and dynamic optimization of rich domain models and the curation of industry data that feeds into the models.