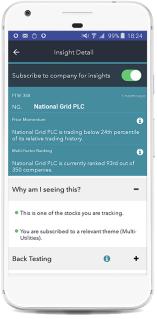

#### **RISK & COMPLIANCE**

Apply machine-intelligence to reduce compliance risk incidents and exposure while reducing operating costs.

Example: Trading Intelligence

Recommendations with reasons is a killer AI capability that differentiates CognitiveScale from many other AI companies we've evaluated.