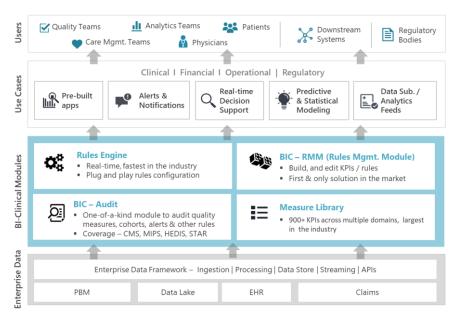

BI-Clinical, CitiusTech's ONC and NCQA certified BI & analytics platform provides an integrated approach to address the healthcare organization's most critical quality reporting and decision support needs. The solution offers hundreds of configurable apps and a high-performance rules engine that enables organizations to configure and deploy custom quality measures based on their business requirements. BI-Clinical leverages Microsoft stack with SQL server for backend and Power BI for visualization. The solution can be hosted seamlessly on Azure with high availability.

Modular Architecture: Independent ingestion and processing layers and prebuilt measure sets to support clinical, financial and operational KPIs as needed

## **BIC-RMM (Rules Management Module)**

Author, test and run custom rules, clinical alerts and cohorts with full auditability - up to 40% faster go-live for new rules

Unified Healthcare BI Solution for clinical, financial and operational reporting needs with seamless connectivity on SQL data warehouse

**BIC-Audit (Auditing Module)** to support all types of audits (CMS, NCQA, organizational, contractual, etc.) with real-time execution and assessment of compliance scores for validation