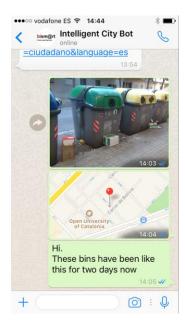

Thanks to Big Data, the Bismart City BOT provides information about city services, such as police stations, pharmacies, primary healthcare centers, emergency centers, train stations, administrative offices, urban issues, tax payment, parking ticket, census certificate, etc.