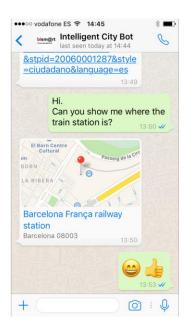

Thanks to Big Data, the Bismart City BOT provides information about city services, such as police stations, pharmacies, primary healthcare centers, emergency centers, train stations, administrative offices, urban issues, tax payment, parking ticket, census certificate, etc.