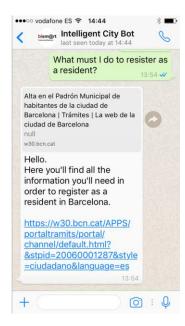

Thanks to Big Data, the Bismart City BOT provides information about city services, such as police stations, pharmacies, primary healthcare centers, emergency centers, train stations, administrative offices, urban issues, tax payment, parking ticket, census certificate, etc.

With Bismart's intelligent algorithms, municipalities can help residents and visitors to be more efficient in their administrative responsibilities. They can do more with less.

The intelligent BOT comes up to you with the perfect solution, solving the heavy administrative headache, and letting you enjoy the city.