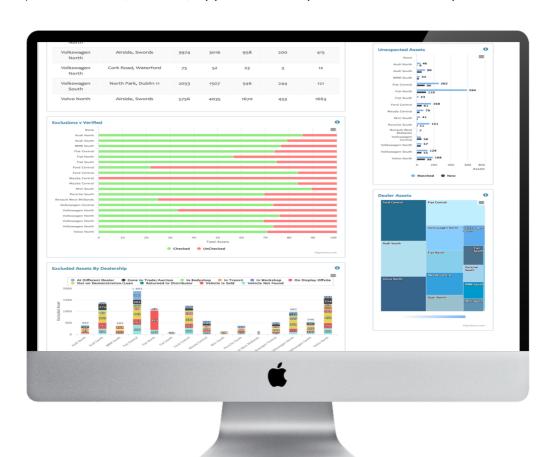

#### **Process**

- Step 1: Audits are created on the CheckVentory cloud based platform
- Step 2: Inventory is checked (image/s taken) in each location using our mobile app.

Every asset is accounted for and analysed by our Al Powered validation platform

Assets that are not available for physical audit can be excluded with supporting images/s of documents and backup

Step 3: Reconcile, Validate, Approve and Report the audit on the platform.

- ✓ SECURITY AS STANDARD: ALL ASSETS SUBJECTED TO CHECKVENTORY AI
- √ REDUCED RISK OF FINANCIAL LOSS
- √ IDENTIFY OPERATIONAL RISKS
- √ REDUCED COSTS
- ✓ IMMEDIATE SETTLEMENT FOR SOLD/MISSING VEHICLES
- √ OPPORTUNITY FOR INCREASED LENDING
- ✓ EFFICIENCY, SPEED AND ACCURACY OF AUDITS
- √ ACCURATE STOCK LISTING AND TIMINGS
- √ GREATER USE OF EXISTING RESOURCES