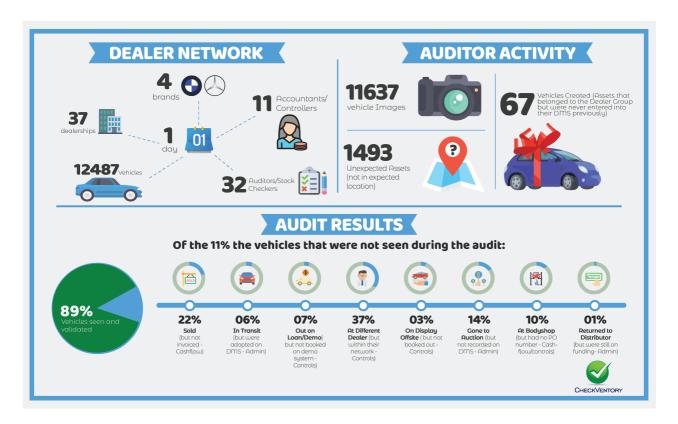

Assets that are not available for physical audit can be excluded with supporting images/s of documents and backup

Step 3: Reconcile, Validate, Approve and Report the audit on the platform.

- ✓ SECURITY AS STANDARD: ALL ASSETS SUBJECTED TO CHECKVENTORY AI
- √ REDUCED RISK OF FINANCIAL LOSS
- √ IDENTIFY OPERATIONAL RISKS
- √ REDUCED COSTS
- ✓ IMMEDIATE SETTLEMENT FOR SOLD/MISSING VEHICLES
- √ OPPORTUNITY FOR INCREASED LENDING
- ✓ EFFICIENCY, SPEED AND ACCURACY OF AUDITS
- √ ACCURATE STOCK LISTING AND TIMINGS
- √ GREATER USE OF EXISTING RESOURCES