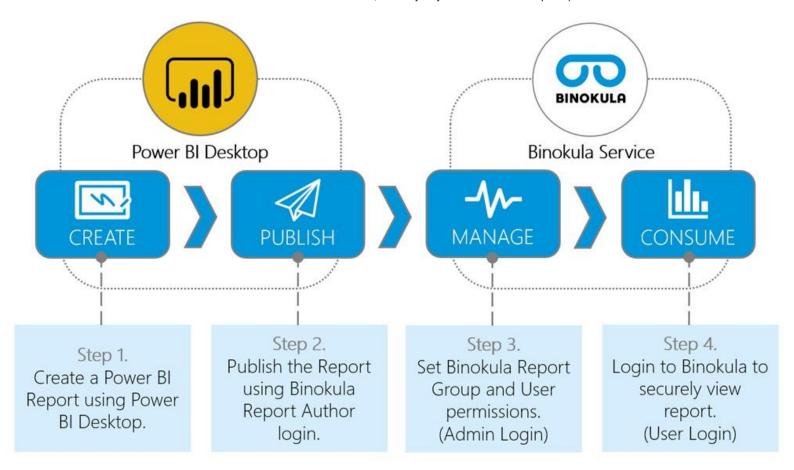

## Securely share Power BI reports beyond your firewall

Binokula is a cloud-based service designed to simplify the secure distribution of Microsoft Power BI reports beyond your company rewall.

https://binokula.com/about/

Binokula integrates seamlessly with Power BI, Microsoft's industry-leading data visualization tool, to enable one-click publishing into your dedicated and secure Binokula report portal.

Binokula's robust security layer gives you full control to easily manage hundreds of reports, users and permissions without the need to develop complex IT solutions.