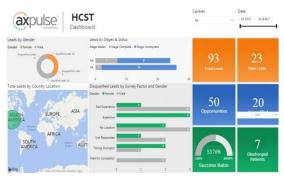

## HEALTH CARE (SPEECH THERAPY) DASHBOARD

Using this dashboard you can track each and every record of your prospects, patients and therapists, having diversity in segments and multiple filters will give you a closer look to have a better medical prognosis. It also has another prominent attribute to segment the patients into various aspects like patients by gender, location, stages & status. You can use filter(s) functionality in order to view date and location specific records. By selecting any particular visual, the dashboard provides drill-down functionality and enables the user to magnify the data.