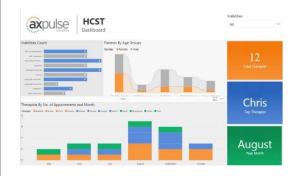

Power BI is a suite of business analytics tools that deliver insights throughout your organization. You can connect to hundreds of data sources, simplify data prep, and drive ad hoc analysis.

Track all therapist records including, Most Popular Therapist, Busiest Month and not only this but you can check the factors that have affected your clients the most.