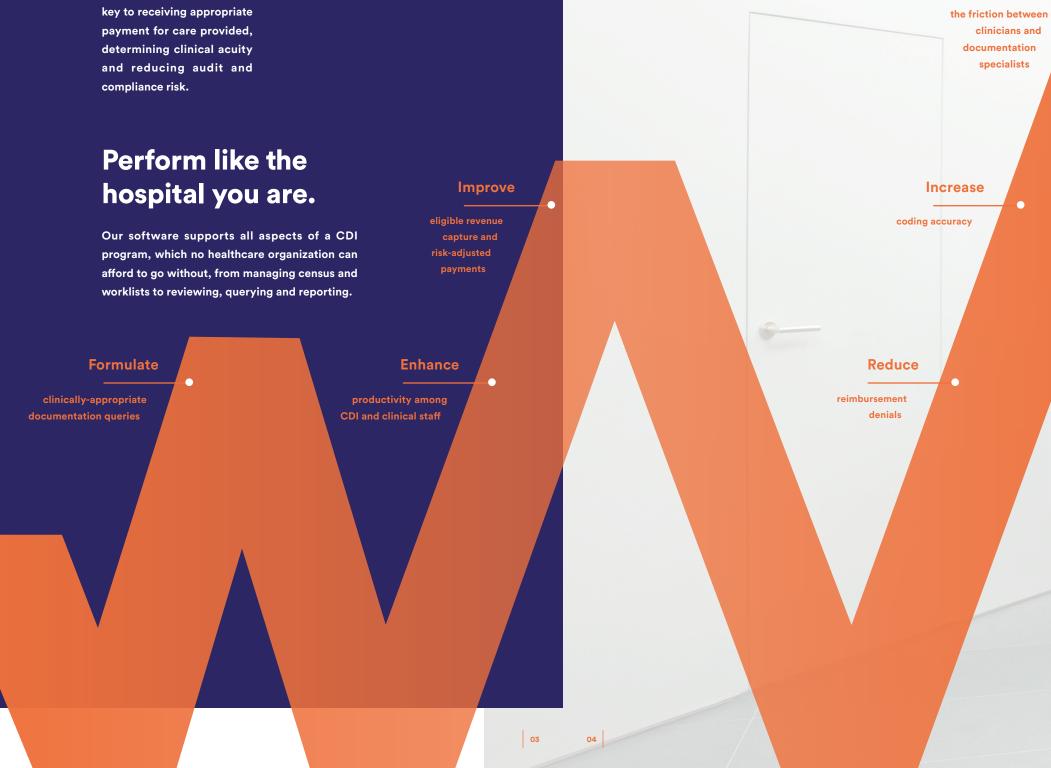

### Boost your return on input.

ChartWise understands that clinical and payment models are inexorably shifting from fee-for-service to pay-for-performance. Because of this, we know the specificity and accuracy of clinical documentation is key to receiving appropriate payment for care provided, determining clinical acuity and reducing audit and compliance risk.

WHY CHARTWISE

Remove

With ChartWise, healthcare providers can claim complete reimbursement. We analyze each clinical condition and calculate risk adjustment factors, eliminating any documentation gaps.

#### We're bridging the gap between clinicians and documentation specialists.

Using lab data, medications and procedures to help find complications and additional diagnoses, ChartWise completes the diagnostic picture for timely reimbursement.