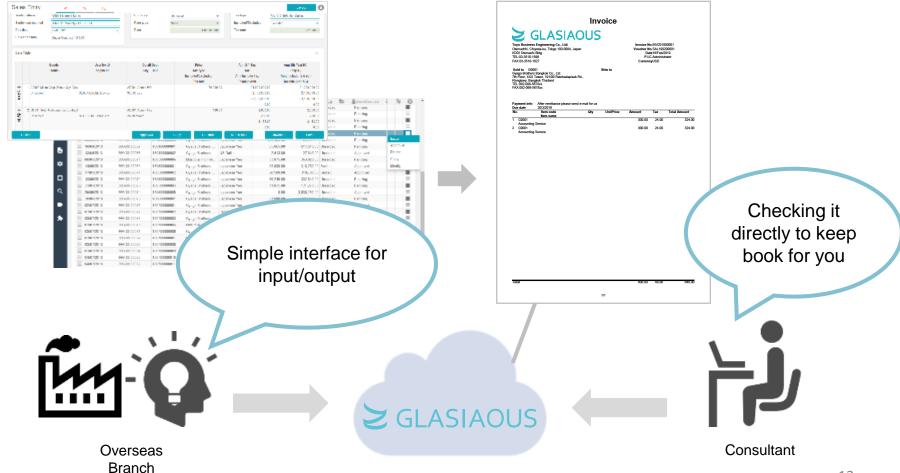

## You (Accountant)

No more manual translation/reformatting!

It's client's job to enter cash book & issue invoices.

Easy to standardize our operation

**GLASIAOUS** 

**Accounting Office** 

### +a: Co-sourcing

- Your client enters sales and issue invoice, and you check it for book-keeping and advice, which supports step-by-step insourcing.
- Accurate & timely assistance by sharing the platform