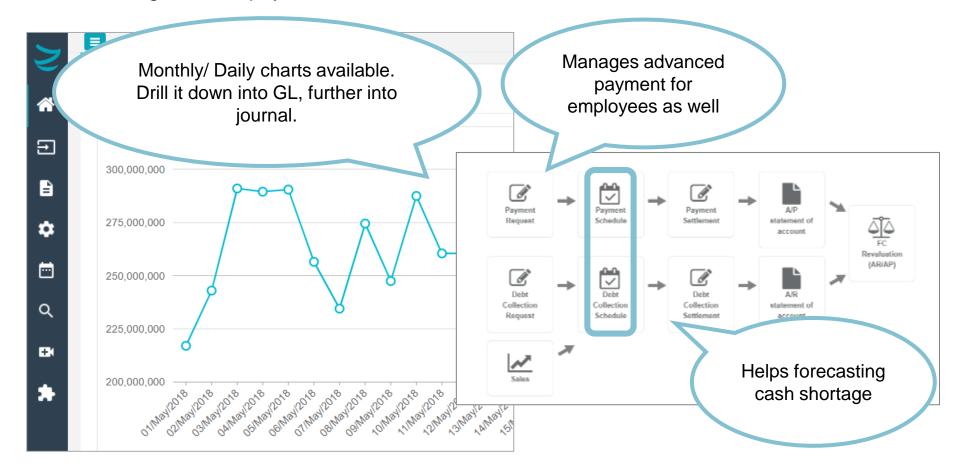

#### Use at Overseas Branch - sharing with your client-

- helps decision-making at the right point by visualizing financial data of overseas branches
- Management of payment/collection of AP/AR visualizes cashflow.

## +a:Payment Agent

- Lists all the clients' payment schedule.
- Your client create reimbursement voucher on GLASIAOUS ⇒You check the data and make payment
- onetime data entry for regular payment (e.g. house rent)
- Your client may use this function for expense management.