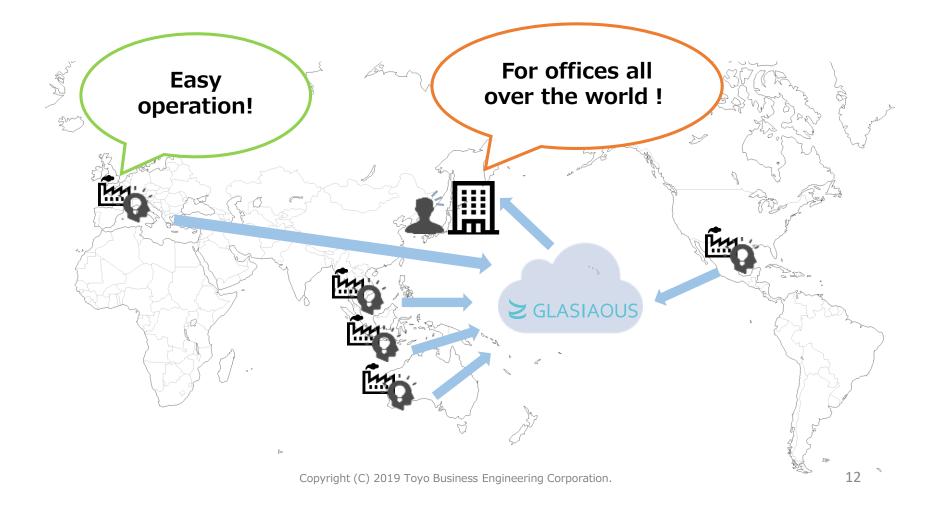

for Global Use

- Selected in 24 countries & regions, by over 500 companies
- Covers multiple accounting standard

#### Global Use

- Global standardization of allied companies
- Helps timely decision-making by speeding up monthly/consolidated reporting
- Self-customization of screens for one's comfort prevents mistakes