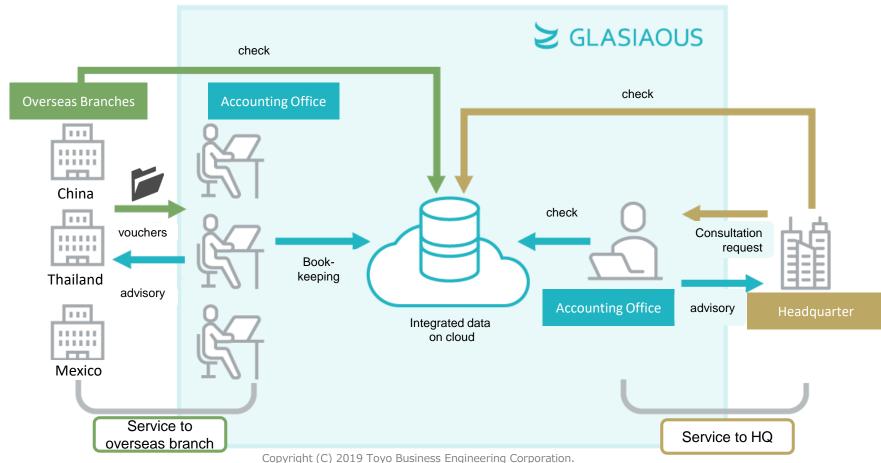

#### Here is GLASIAOUS -

## Professional Service by Accounting/Consulting Firms + Cloud-app for Global Communication

### How GLASIAOUS Helps You

through **visualization** of financial data of overseas branch

**Cloud-based App** 

- Accessible anytime & anywhere
- No installation required

Multi-language Multi-currency

- Language-switch without re-login
- Automatic calculation of foreign exchange gains & losses

for Global Use

- Selected in 24 countries & regions, by over 500 companies
- Covers multiple accounting standard

## BPO, and beyond that

- Support insourcing through work-share with your clients (Co-sourcing (\*p.33)).
- Provide review and advisory service to those who no longer need BPO.

#### **GLASIAOUS BPO**

- Service delivery by global network
- Assistance for step-by-step insourcing
- Automatic translation of description(\*)
   \*Microsoft Azure Account is required.

#### <u>Monitoring</u>

- Easy & quick start
- Your current operation not disrupted
- Compatible with major packages of various regions

#### Global Use

- Timely data collection
- Internal control strengthened
- PrEvent s personalization of business operation

Branch

#### Monitoring

- As report-checking tool for HQ, also as reporting tool for overseas branch
- Only two steps for data import

## Monitoring

#### Global Use

- Global standardization of allied companies
- Helps timely decision-making by speeding up monthly/consolidated reporting
- Self-customization of screens for one's comfort prevents mistakes

### +a: Co-sourcing

- Your client enters sales and issue invoice, and you check it for book-keeping and advice, which supports step-by-step insourcing.
- Accurate & timely assistance by sharing the platform

## +a:Payment Agent

- Lists all the clients' payment schedule.
- Your client create reimbursement voucher on GLASIAOUS ⇒You check the data and make payment
- onetime data entry for regular payment (e.g. house rent)
- Your client may use this function for expense management.

#### +a: J-Pack

- For service delivery to clients(subsidiaries) located in Japan
- Financial statements come with tax-excluded/-included amounts

#### Use at Overseas Branch - sharing with your client-

- helps decision-making at the right point by visualizing financial data of overseas branches
- Management of payment/collection of AP/AR visualizes cashflow.