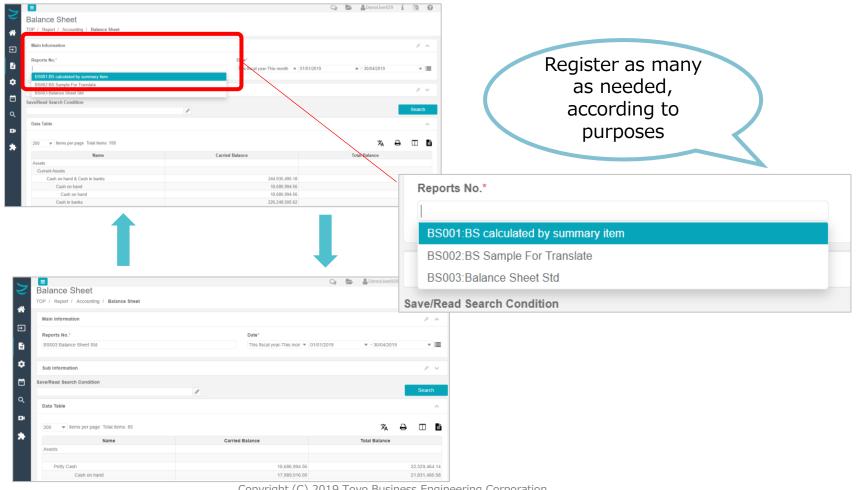

#### Multi-standard

- Refer to & output reports according to local standards to help your advisory and your clients' decision-making.
- Switch from a style to another with one click.