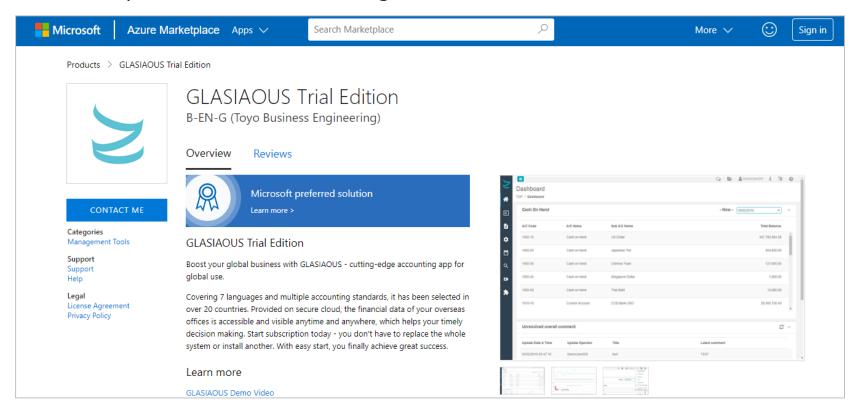

#### Microsoft Japan joined GLASIAOUS Consortium. We, together;

- ①support borderless branch management for multi-national companies
- ②promote GLASIAOUS on Azure Marketplace
- 3work on promotion and marketing all over the world

https://azuremarketplace.microsoft.com/en-us/marketplace/apps/b-en-gtoyobusinessengineering-1079490.glasiaous?tab=Overview