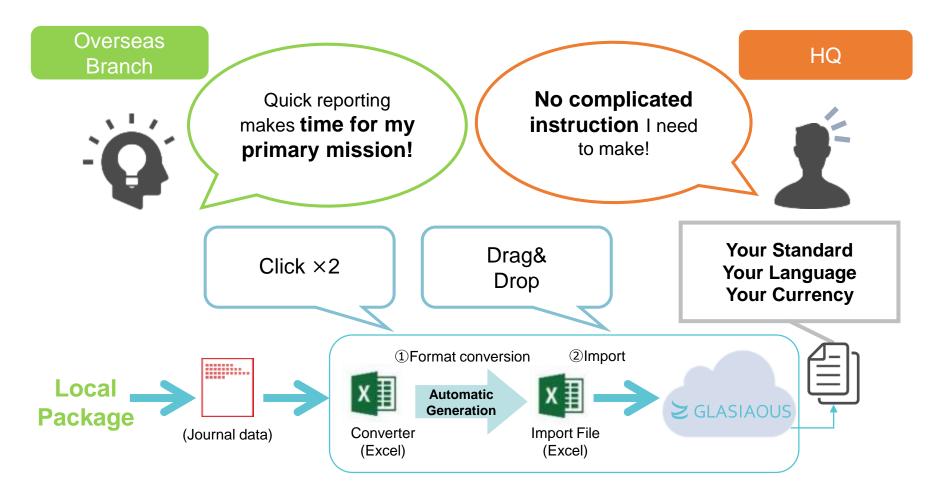

#### <u>Monitoring</u>

- Easy & quick start
- Your current operation not disrupted
- Compatible with major packages of various regions

#### Global Use

- Timely data collection
- Internal control strengthened
- PrEvent s personalization of business operation

Branch

#### Monitoring

- As report-checking tool for HQ, also as reporting tool for overseas branch
- Only two steps for data import

## Monitoring