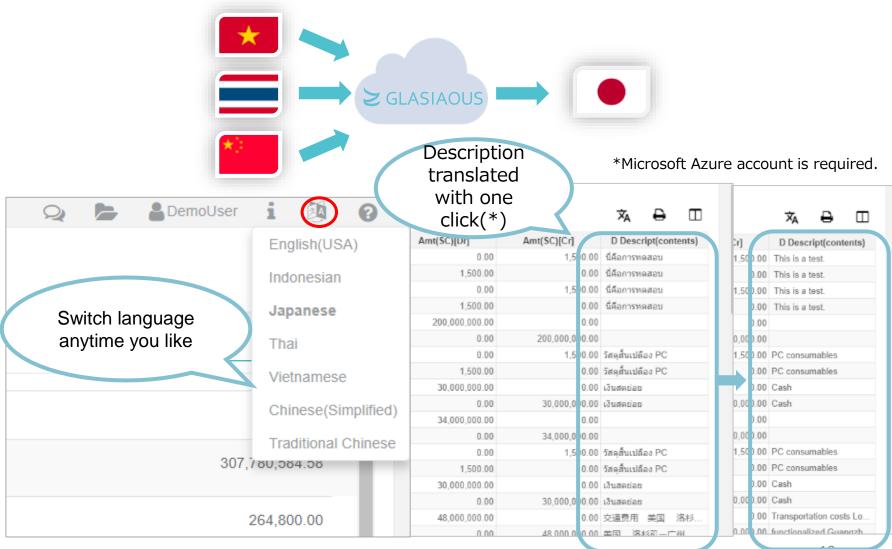

### How GLASIAOUS Helps You

through **visualization** of financial data of overseas branch

**Cloud-based App** 

- Accessible anytime & anywhere
- No installation required

Multi-language Multi-currency

- Language-switch without re-login
- Automatic calculation of foreign exchange gains & losses

## Multi-language · Auto-translation

Input in local languages ⇒ Output in your language