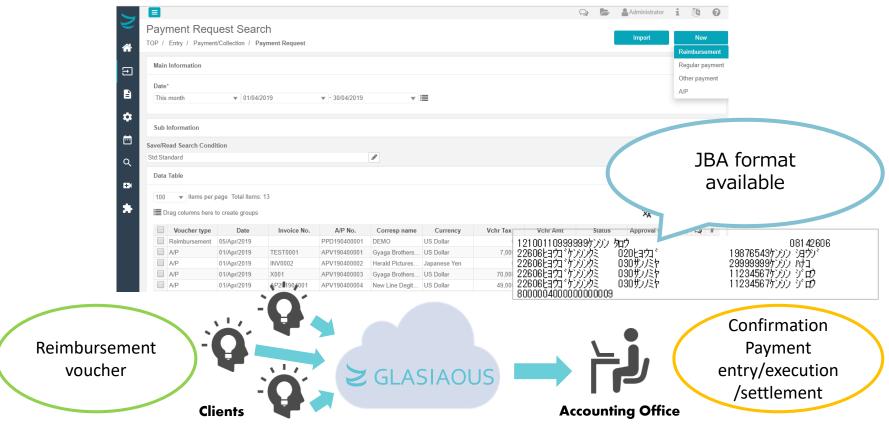

## +a:Payment Agent

- Lists all the clients' payment schedule.
- Your client create reimbursement voucher on GLASIAOUS ⇒You check the data and make payment
- onetime data entry for regular payment (e.g. house rent)
- Your client may use this function for expense management.