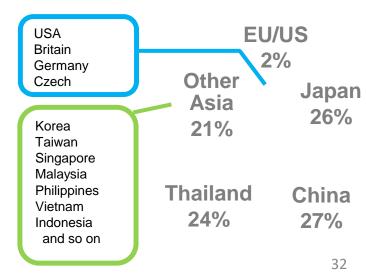

#### By Countries

mcframe GA is used mainly in Asian countries, and some other countries as well.

Copyright (C) 2019 Toyo Business Engineering Corporation.