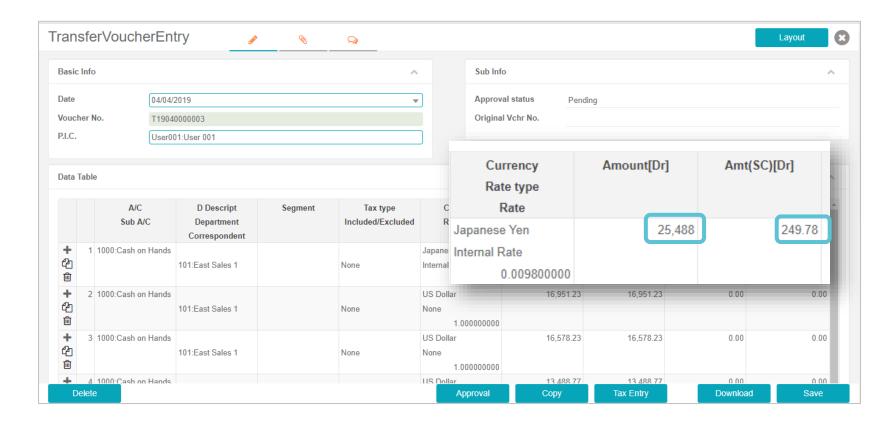

## Multi-currency

- holds amounts in foreign currency and standard(function) currency
- displays multiple currencies on the same screen
- auto-calculates foreign currencies into standard currency and revaluation losses/profits upon AP/AR settlement & monthly closing.