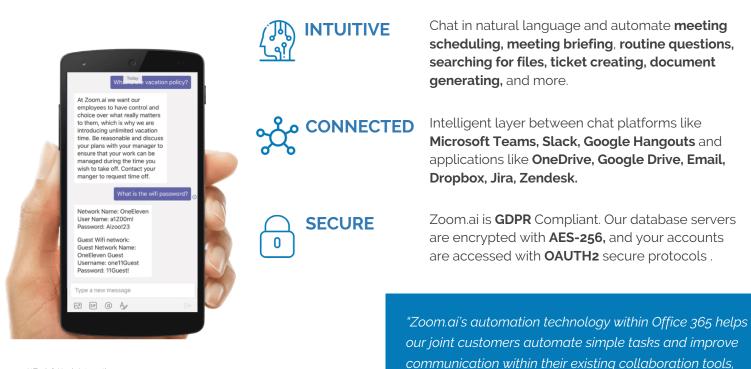

#### Increase Productivity and Decrease Cost with Zoom.ai

With Zoom.ai, you can now automate your organization's questions and administrative work so that employees can focus on what really matters. It is an enterprise productivity solution that sets up in minutes and lives inside of your favorite office chat platform. Employees can chat with their Zoom.ai automated assistant in plain English and have their administrative work completed in no time.