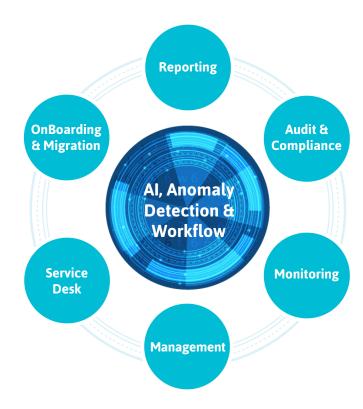

## This is where you need TransVault InFlight.

With AI, anomaly detection and workflow at its core, the InFlight platform will revolutionize the way you manage your Office 365 and hybrid environment with:

- · Office 365 mailbox, file and archive onboarding
- · Free Office 365 reporting
- · Auditing and compliance
- · Monitoring and alerts that leverage machine learning
- · Service desk integration
- Overall operational management and automation