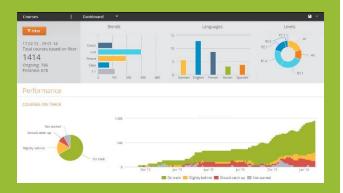

#### Quick Results

We take care of all the coaching, tracking and user support. The only thing we'll bother you with is results.

The Speexx Performance Center provides real time reports on all your KPIs with intuitive self-reporting tools.