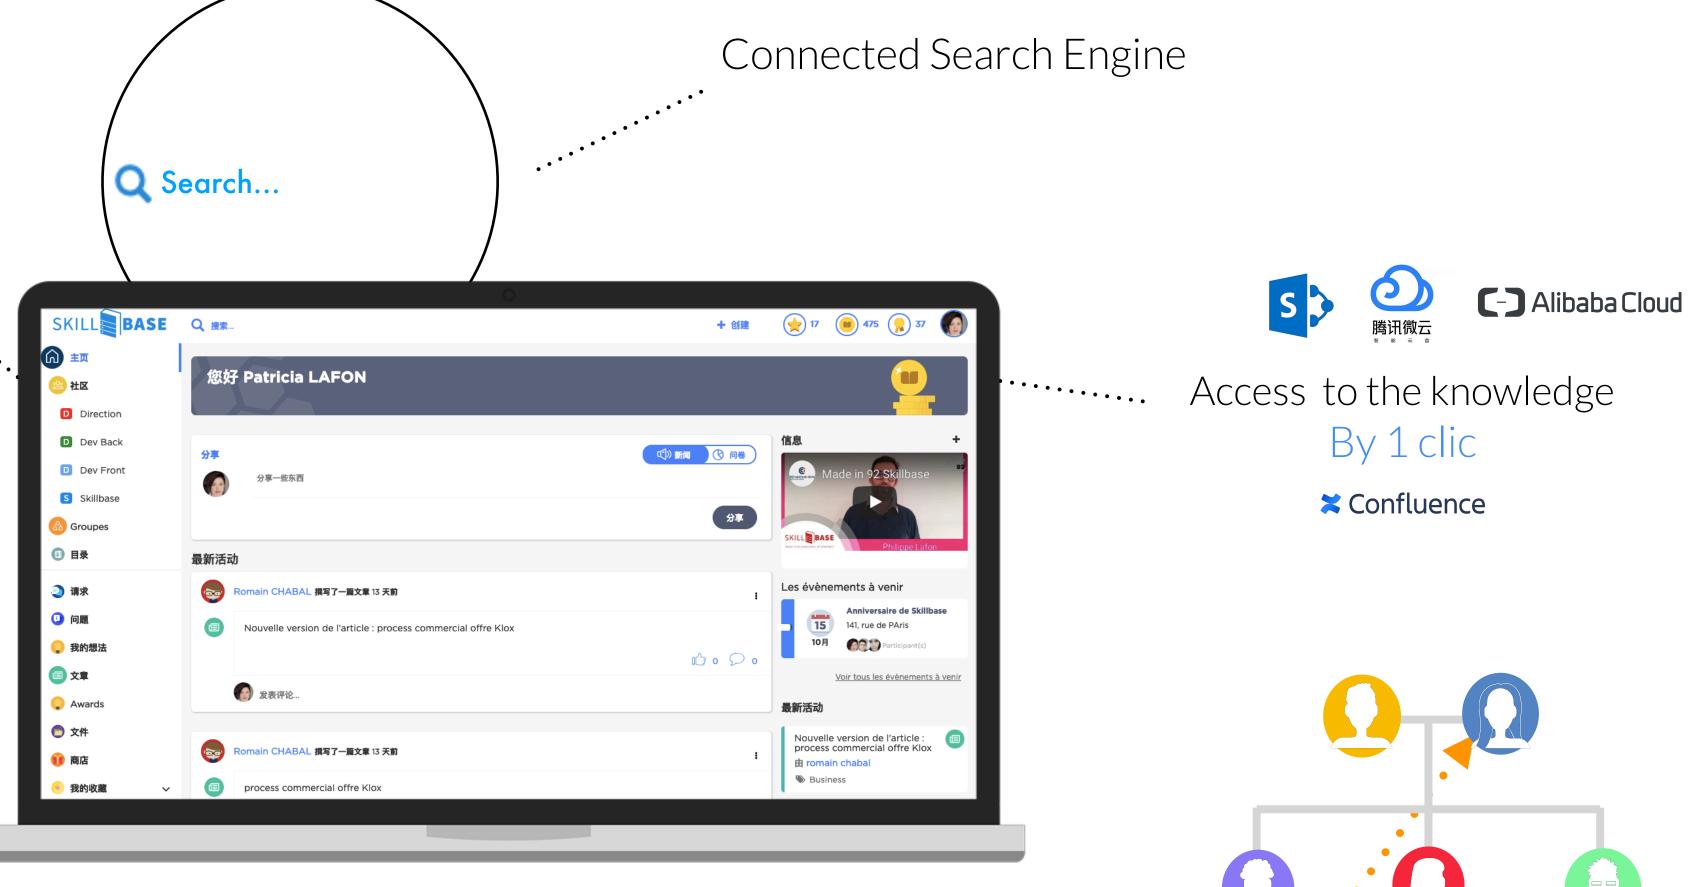

# Connected Search Engine / Knowledge Base / Skills directory

### Business Communities

Information missing? Ask for it

Intuitive and fluid interface : • Sharing information, highlight talents • Access to specific business communities • On all your devices (ATAWADAC)