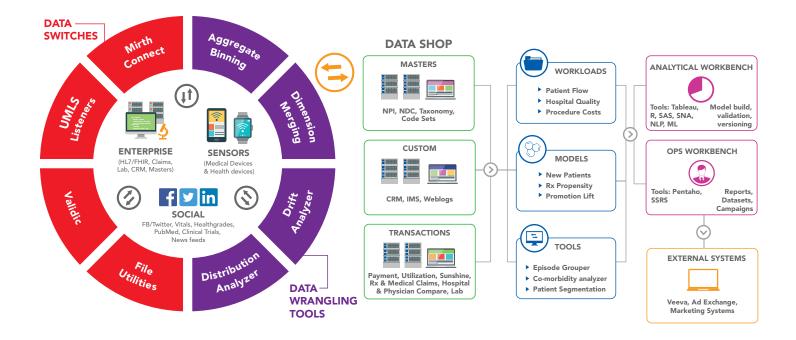

## **Born Digital and Healthcare Ready**

- Ready pipes for enterprise, social, and IoT based health data.
- Various data switches available Mirth Connect, Validic, and UMLS Listeners
- Data wrangling tools available to cleanse and derive 'clean data' from pipes
- · Pre-built workloads, models, and tools focused on providers and patients
- · Analytics and Ops workbench to foster collaboration between the two

#### **Data Switches**

Ability to ingest various types of healthcare data. Pre-built data pipes for sources below:

- · Clinical, Lab, EMR
- · Social Patient reviews, forums, blogs, feeds
- · Sensors and personal medical devices
- Enterprise Claims, CRM

## **Analytics Library**

Model and tool library for quick start.

- Disease Conditions (26)
- · Episode of Care (84)
- · Therapeutic Classes (45)
- Waste and Abuse (500+)
- Provider and Procedure Specialization (100+)
- · Behavior Segmentation

#### **Analytical Operations**

- · Ability to merge data sets through metadata
- · Report Library: Over 200 standard reports
- Integrated Analytics and Ops workbench: Published models can be used by Ops team for rosters, reports, and campaigns
- API enabled for building data driven apps