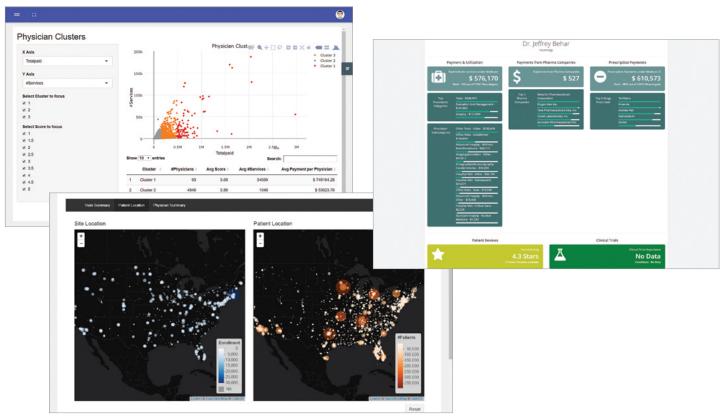

## **Analytics Library**

Model and tool library for quick start.

- Disease Conditions (26)
- · Episode of Care (84)
- · Therapeutic Classes (45)
- Waste and Abuse (500+)
- Provider and Procedure Specialization (100+)
- · Behavior Segmentation

#### **Analytical Operations**

- · Ability to merge data sets through metadata
- · Report Library: Over 200 standard reports
- Integrated Analytics and Ops workbench: Published models can be used by Ops team for rosters, reports, and campaigns
- API enabled for building data driven apps