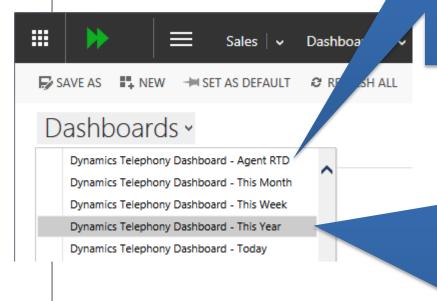

### Reporting, in CRM

Comes with a suite of Dynamics Telephony Dashboards

**Display in CRM** 

**Historical & Real-time** 