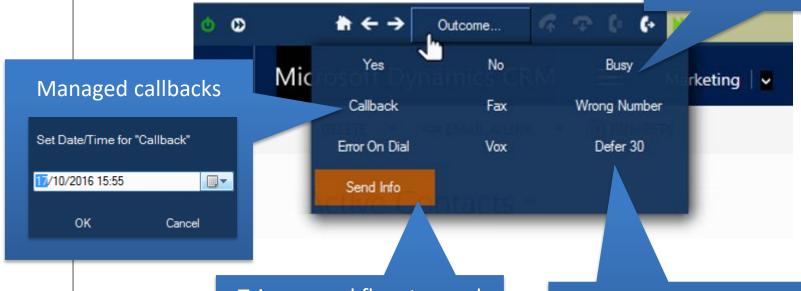

#### **Call Outcome Settings**

All outcomes tracked and reported **IN** CRM

Unlimited outcomes can be defined & customised

Examples...

Busy & No Answer are automatic retries – no need for agent to select them.

Trigger workflow to send email with attachment AND set up callback for 2 days time

Automatically call the customer back in 30 minutes