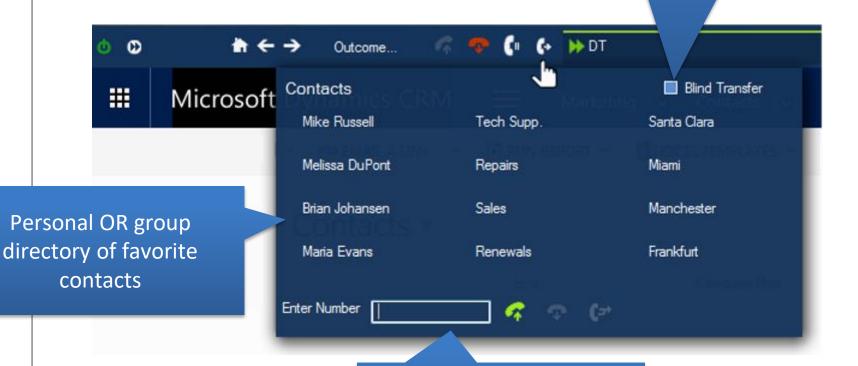

## **Built-in Contact Directory**

Call controls and handy directory panel built in to CRM.

Supports conference & transfer (blind or consult)

Ad-hoc dialing