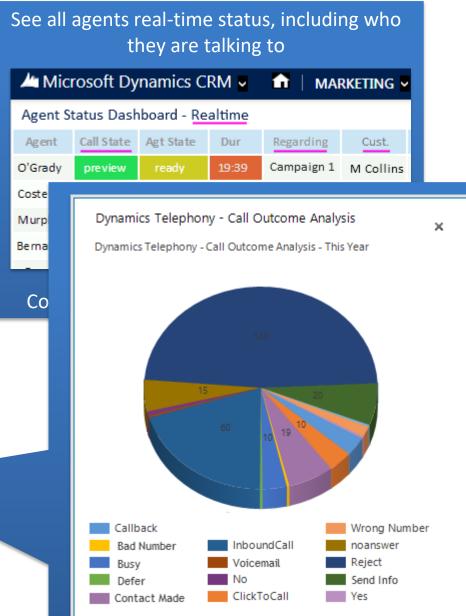

### Reporting, in CRM

Comes with a suite of Dynamics Telephony Dashboards

**Display in CRM** 

**Historical & Real-time** 