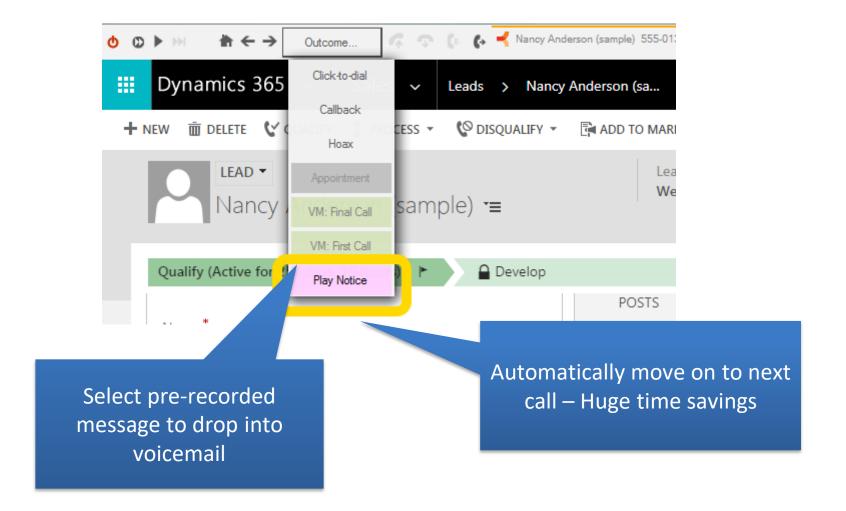

#### **Voice-Drop option**

Allows for pre-recorded messages to be left when the call goes to voicemail with just one click.