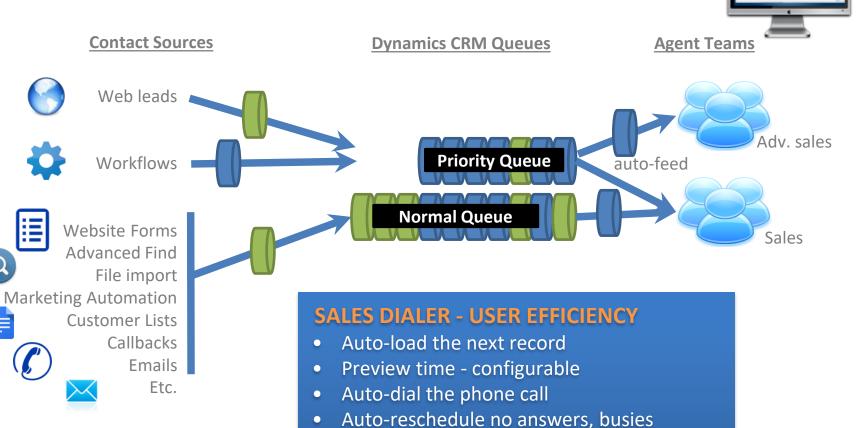

# Sales Dialer embedded in Dynamics CRM

Shared / personal, prioritized lists of entities (leads, opportunities, etc.) that Dynamics Telephony EMBEDDED PROGRESSIVE DIALER auto-feeds to a user, or a team of users

Outcomes – customizable, unlimited

Wrap time - configurable

Callbacks – same agent or team

Workflows - One-click business automation