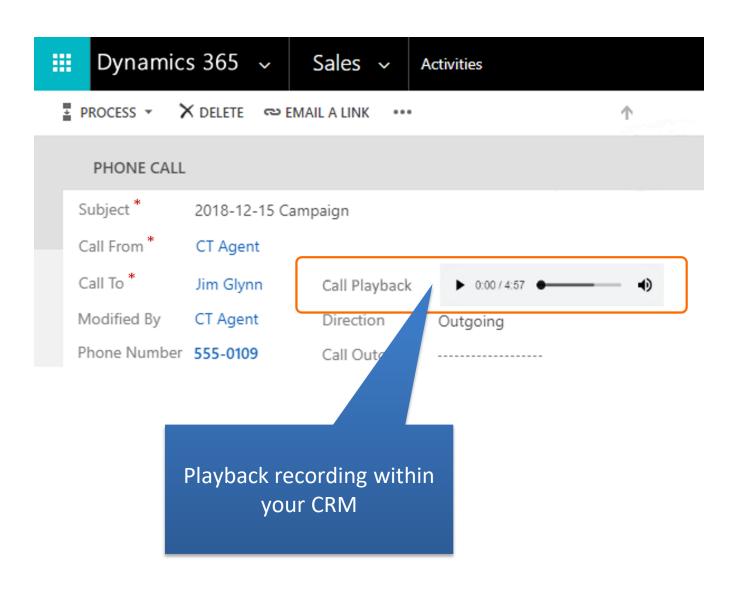

# **Call Tagging option**

Creates a link in CRM allowing you to listen to call recordings for that contact