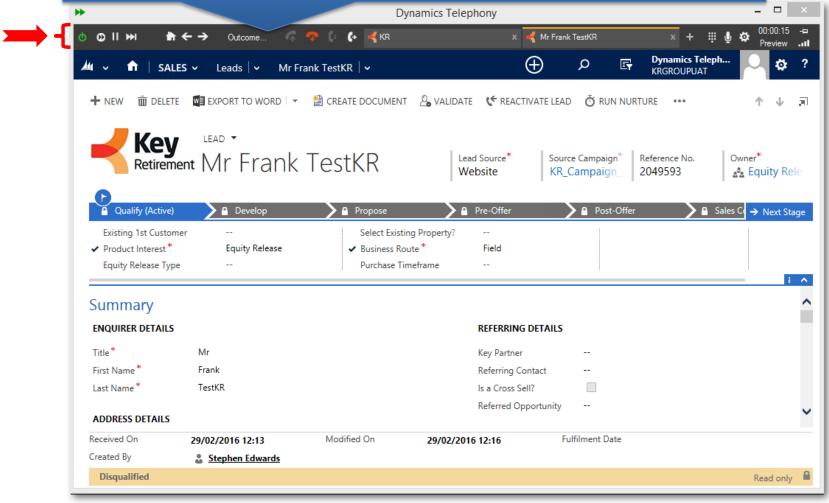

Seamless Dynamics CRM telephony integration, for all telephone systems.

### **Dynamics Telephony Toolbar**









## **Built-in Contact Directory**



Call controls and handy directory panel built in to CRM.

Supports conference & transfer (blind or consult)



Ad-hoc dialing

#### **Call Outcome Settings**



All outcomes tracked and reported **IN** CRM

Unlimited outcomes can be defined & customised

Examples...

Busy & No Answer are automatic retries – no need for agent to select them.



Trigger workflow to send email with attachment AND set up callback for 2 days time

Automatically call the customer back in 30 minutes

# Sales Dialer embedded in Dynamics CRM



Shared / personal, prioritized lists of entities (leads, opportunities, etc.) that Dynamics Telephony EMBEDDED PROGRESSIVE DIALER auto-feeds to a user, or a team of users



Outcomes – customizable, unlimited

Wrap time - configurable