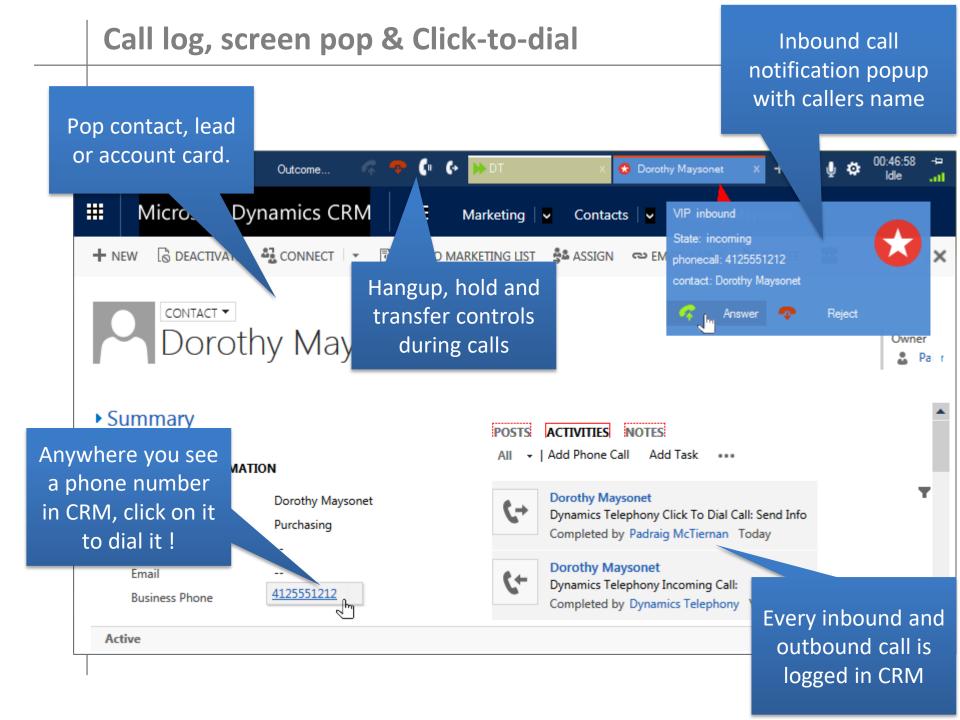

Seamless Dynamics CRM telephony integration, for all telephone systems.

### **Dynamics Telephony Toolbar**









## **Built-in Contact Directory**



Call controls and handy directory panel built in to CRM.

Supports conference & transfer (blind or consult)



Ad-hoc dialing

#### **Call Outcome Settings**



All outcomes tracked and reported **IN** CRM

Unlimited outcomes can be defined & customised

Examples...

Busy & No Answer are automatic retries – no need for agent to select them.



Trigger workflow to send email with attachment AND set up callback for 2 days time

Automatically call the customer back in 30 minutes

# Sales Dialer embedded in Dynamics CRM



Shared / personal, prioritized lists of entities (leads, opportunities, etc.) that Dynamics Telephony EMBEDDED PROGRESSIVE DIALER auto-feeds to a user, or a team of users



Outcomes – customizable, unlimited

Wrap time - configurable