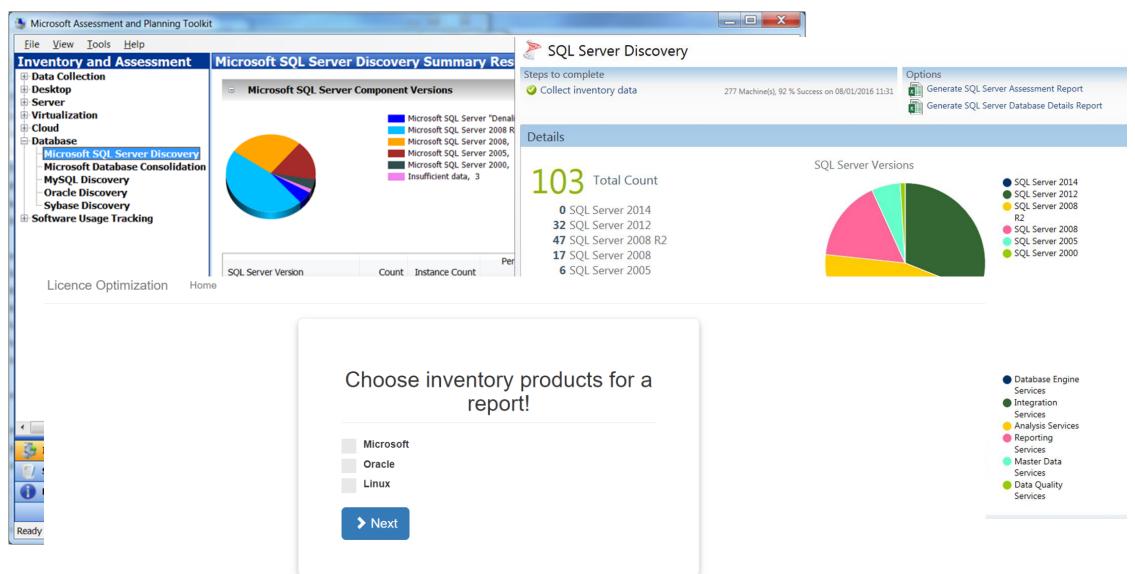

#### **DATA COLLECTION**

Take inventory of software assets using inventory tools, questionnaires, and interviews with key stakeholders

Map inventory data, usage, and license entitlements

Collect data related to cybersecurity assessment recommendations

#### **DATA ANALYSIS**

Review and validate all collected data

Analyze your SAM maturity level related to current policies and procedures

Review your current environment and map it to an optimized environment based on your goals