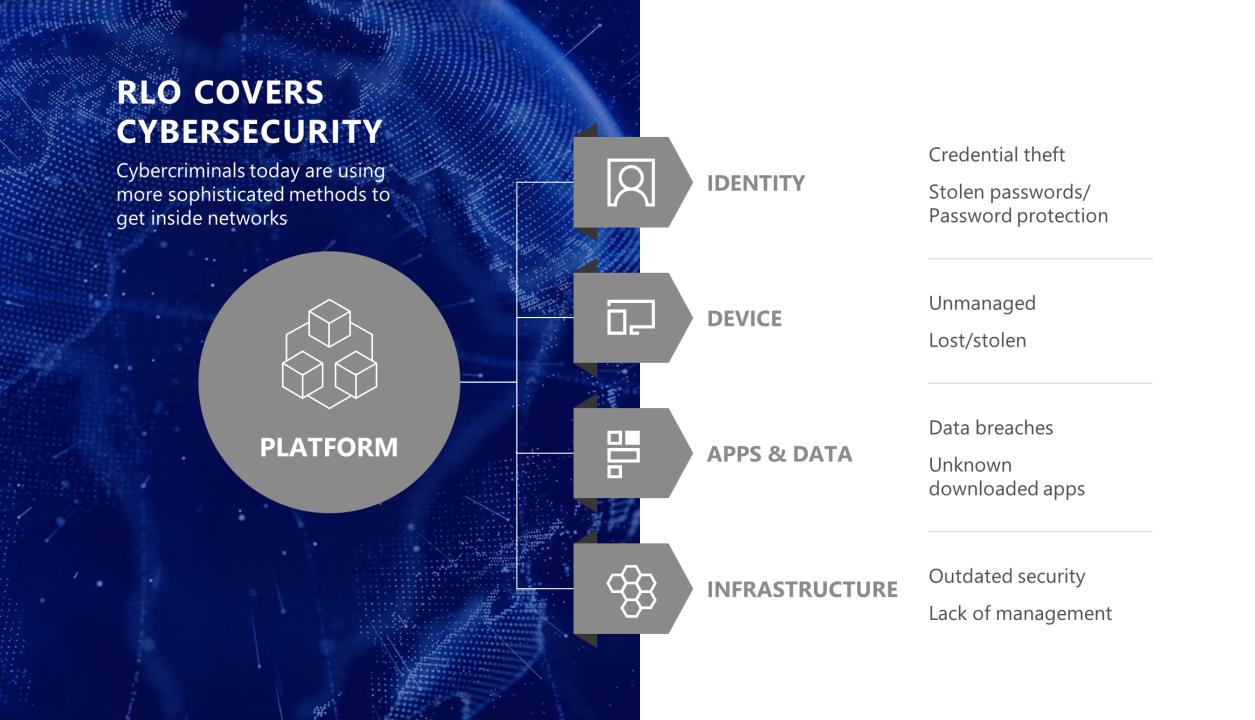

#### **DATA COLLECTION**

Take inventory of software assets using inventory tools, questionnaires, and interviews with key stakeholders

Map inventory data, usage, and license entitlements

Collect data related to cybersecurity assessment recommendations

75% of cyber criminals gain corporate network access through stolen user credentials

Only **38**% of global organizations claim they are prepared to handle a sophisticated cyberattack

More than 80% of employees admit to using unapproved SaaS apps for work purposes

70% of the
10 most commonly
used devices have
serious vulnerabilities