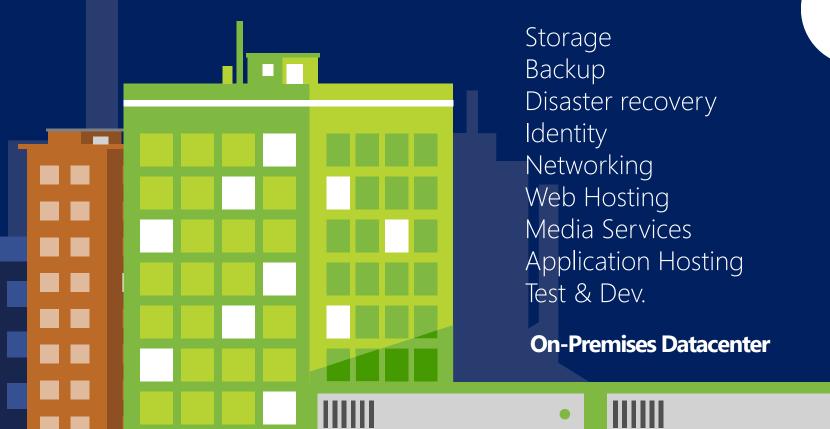

## IT Productivity and Information Protection

Azure infrastructure includes hardware, software, networks, administrative and operations staff, policies and procedures, and the physical data centers that house it all