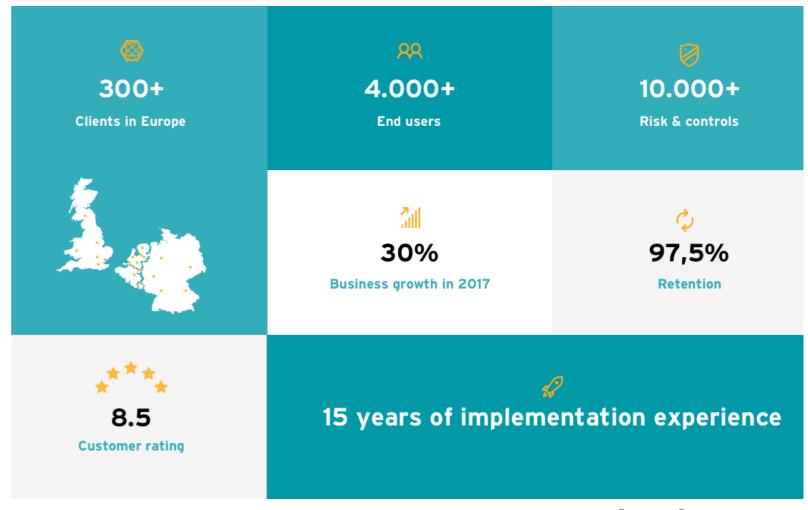

#### **Proof & statistics**

- Flexible to set up; use your own (input) fields and branding
- 10.000+ risk and control measures
- 300+ users throughout Europe

- Efficient and online reporting to management
- Scalable
- Make your data GDPR-proof with NARIS GRC®
- GRC knowledge database & benchmark risk lists
- Integrated risk management through modular expansion possibilities
- Proactive management of control measures

- You can use the software within 2 days after taking a (trial) license. We supply quick-starts with which you can use the software independently or we offer training to the users.
- Average customer rating 8,5