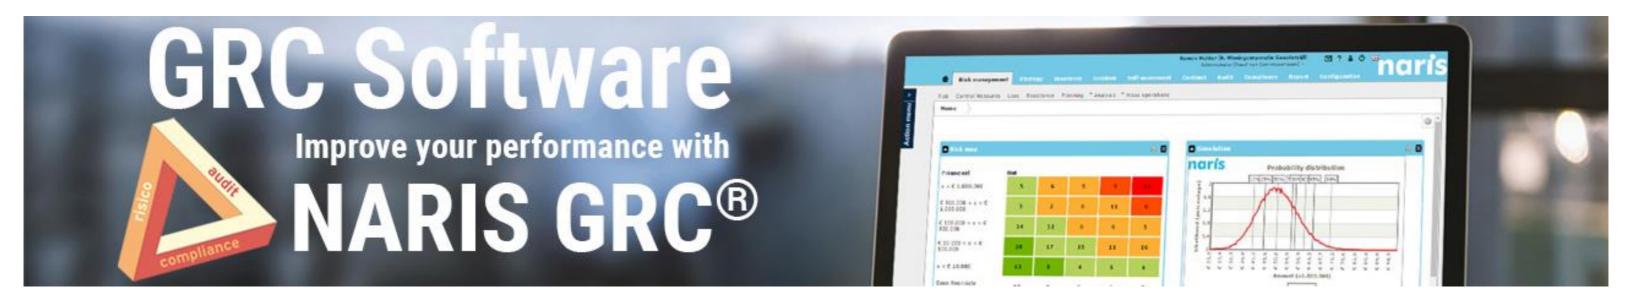

Risk management software based on GRC. With the software from Naris you can arrange all your GRC matters on one platform.

Our integrated software package NARIS GRC® is modular and supports risk management, strategy, audit, compliance, self-assessment, insurance management, clinic, contract management and incident management. Our experts ensure your organization and employees become more self-reliant through training sessions and workshops in risk management and performance management.

#### **Proof & statistics**

- Flexible to set up; use your own (input) fields and branding
- 10.000+ risk and control measures
- 300+ users throughout Europe

- Efficient and online reporting to management
- Scalable
- Make your data GDPR-proof with NARIS GRC®
- GRC knowledge database & benchmark risk lists
- Integrated risk management through modular expansion possibilities
- Proactive management of control measures