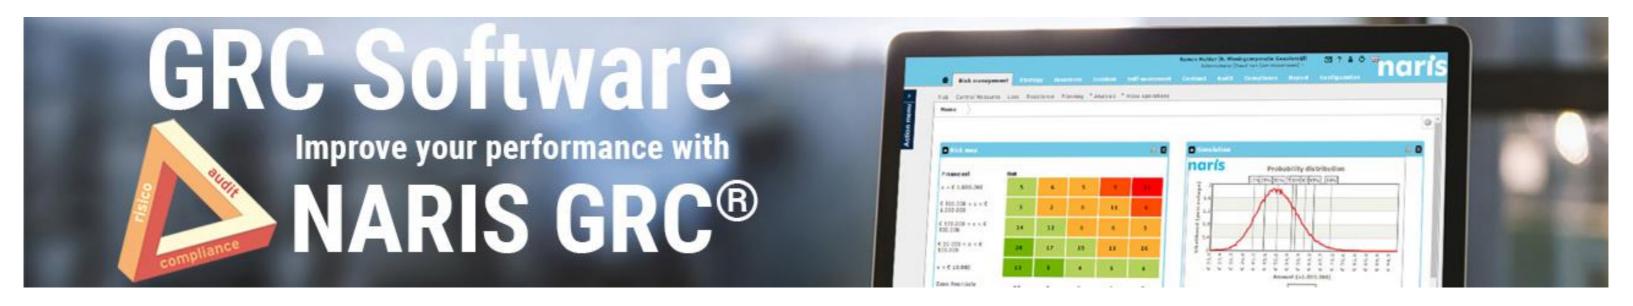

Risk management software based on GRC. With the software from Naris you can arrange all your GRC matters on one platform.

Our integrated software package NARIS GRC® is modular and supports risk management, strategy, audit, compliance, self-assessment, insurance management, clinic, contract management and incident management. Our experts ensure your organization and employees become more self-reliant through training sessions and workshops in risk management and performance management.

#### **Proof & statistics**

- Flexible to set up; use your own (input) fields and branding
- 10.000+ risk and control measures
- 300+ users throughout Europe

- Efficient and online reporting to management
- Scalable
- Make your data GDPR-proof with NARIS GRC®
- GRC knowledge database & benchmark risk lists
- Integrated risk management through modular expansion possibilities
- Proactive management of control measures