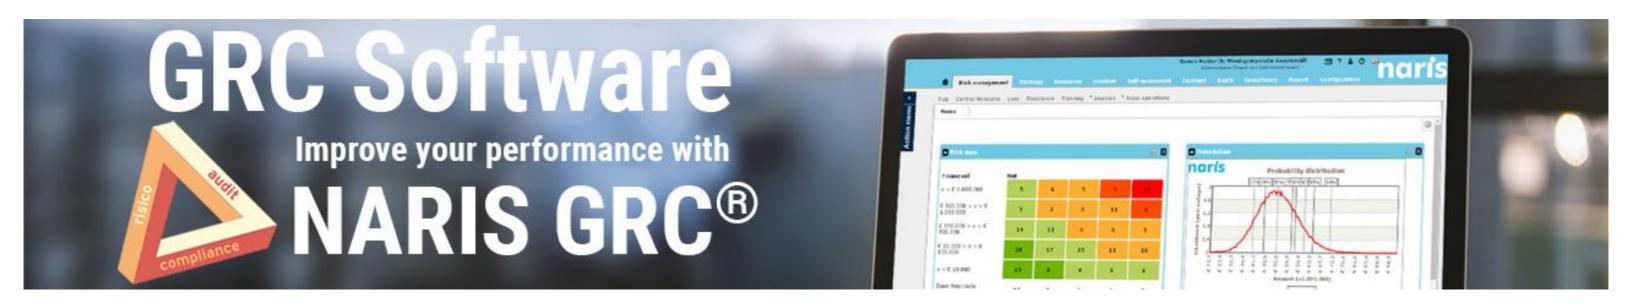

Risk management software based on GRC. With the software from Naris you can arrange all your GRC matters on one platform.

Our integrated software package NARIS GRC® is modular and supports risk management, strategy, audit, compliance, self-assessment, insurance management, clinic, contract management and incident management. Our experts ensure your organization and employees become more self-reliant through training sessions and workshops in risk management and performance management.

#### **Proof & statistics**

- Flexible to set up; use your own (input) fields and branding
- 10.000+ risk and control measures
- 300+ users throughout Europe

- Efficient and online reporting to management
- Scalable
- Make your data GDPR-proof with NARIS GRC®
- GRC knowledge database & benchmark risk lists
- Integrated risk management through modular expansion possibilities
- Proactive management of control measures