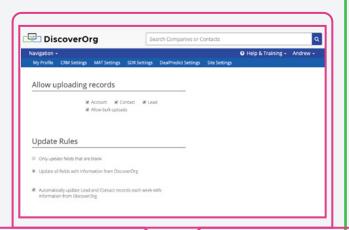

## **Add & Update Entries -Including Bulk Uploads**

Select entries in DiscoverOrg and upload them individually or in bulk to your Microsoft Dynamics account, then pick up the phone. That's it.

## **Keep Your Data Clean** With Auto Sync

Forget about manually updating and de-duping lists. Our Microsoft Dynamics Connector automatically synchronizes contacts and leads, updating additional data as we find it.

**Add / Update Records** 

**Bulk Upload Contacts / Leads** 

**Blank-Only Option** 

**Automatic Weekly Contact / Lead Updates** 

**Weekly Update Emails** 

**Custom Mapping** 

**Sandbox Testing**