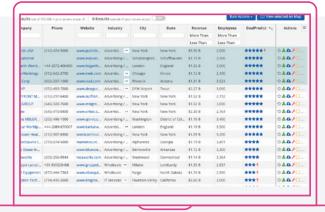

## **Add & Update Entries -Including Bulk Uploads**

Select entries in DiscoverOrg and upload them individually or in bulk to your Microsoft Dynamics account, then pick up the phone. That's it.

## **Keep Your Data Clean** With Auto Sync

Forget about manually updating and de-duping lists. Our Microsoft Dynamics Connector automatically synchronizes contacts and leads, updating additional data as we find it.