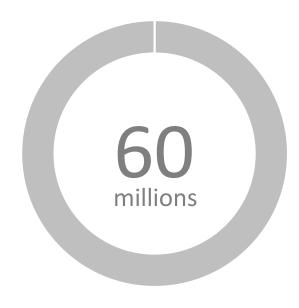

### Leading Technological Platform

of organizations with Intranet 2.0 tools are using Microsoft SharePoint

State of the Social Intranet Survey

business customers use Microsoft Office 365

Business Insider, 2015