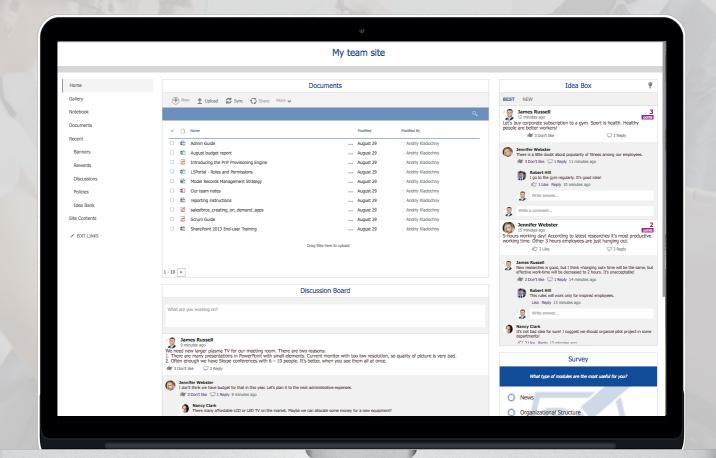

# How LS Intranet Addressing These Challenges

Intranet helps employees get things done

from the box on employee self-service portal

for adding new service with our workflow builder, no code required

paperless workflow processes

### How LS Intranet Addressing These Challenges

Next level of productivity through the single digital workplace

Publish information to the central repository and share it

Discuss in Yammer integrated into your Intranet

Give your teams community spaces to collaborate on projects regardless of geography