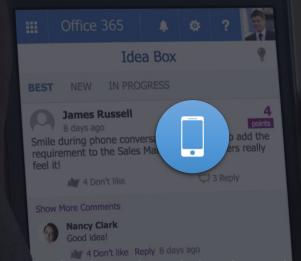

### Stay Online by Using Corporate Intranet on Your Smartphone

LS Intranet app is easily deployed with both Android and iOS mobile devices.

So, now it's possible to have almost all the LS Intranet functionality no matter where you are. As well our mobile applications support multilingual interface.