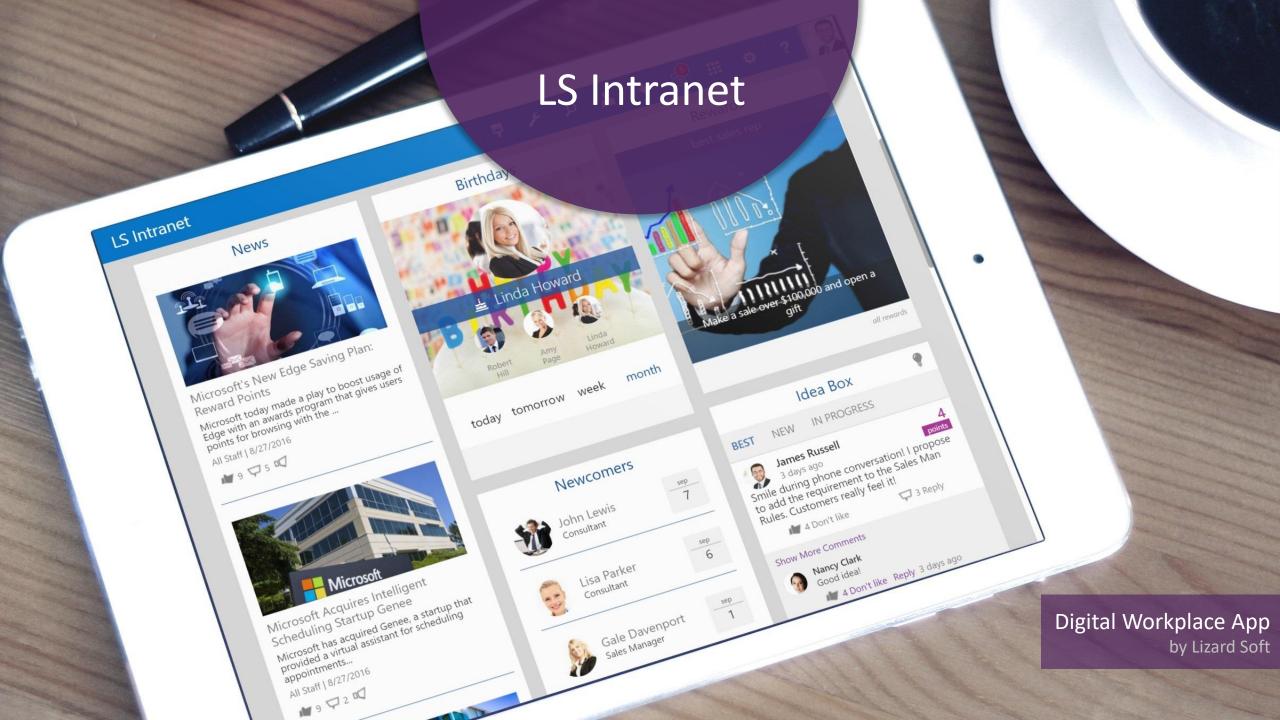

# How LS Intranet Addressing These Challenges

# How LS Intranet Addressing These Challenges

Intranet helps employees get things done

from the box on employee self-service portal

for adding new service with our workflow builder, no code required

paperless workflow processes

### How LS Intranet Addressing These Challenges

Next level of productivity through the single digital workplace

Publish information to the central repository and share it

Discuss in Yammer integrated into your Intranet