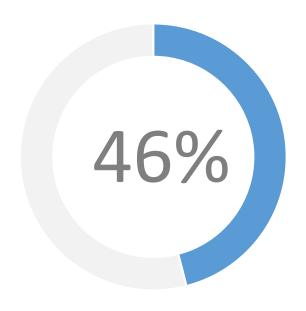

### Leading Technological Platform

of organizations with Intranet 2.0 tools are using Microsoft SharePoint

State of the Social Intranet Survey

business customers use Microsoft Office 365

Business Insider, 2015