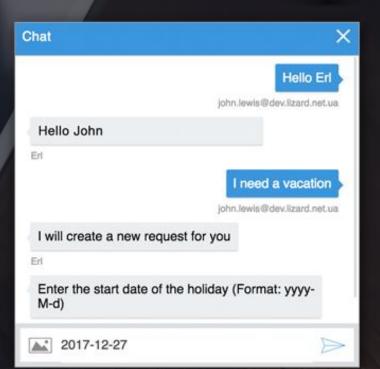

## Artificial Intelligence as a New Level of Intranet Consumption

LS Intranet chat bot makes all easier and faster with positive and fun.

Corporate news, employees' contacts, service information like policies or marketing data, even vacation requests – just ask our chat bot Erl and get response in seconds!