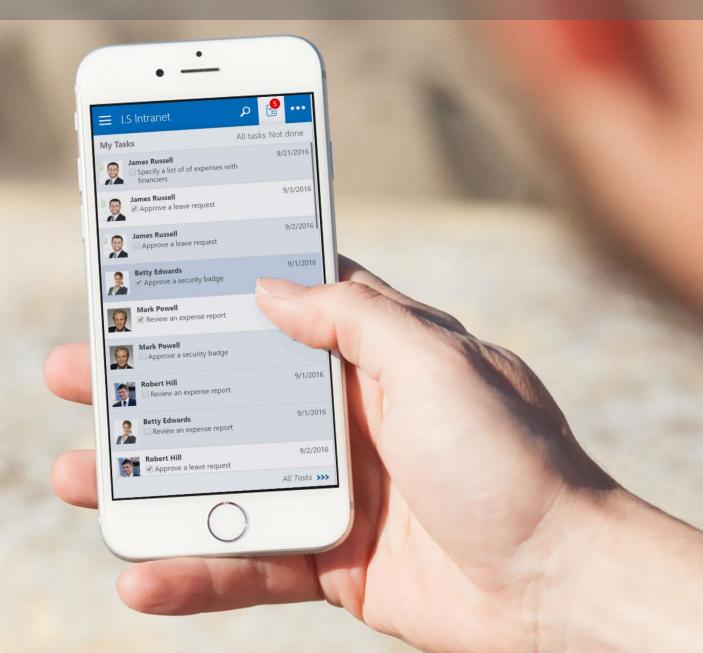

### Stay Online by Using Corporate Intranet on Your Smartphone

LS Intranet app is easily deployed with both Android and iOS mobile devices.

So, now it's possible to have almost all the LS Intranet functionality no matter where you are. As well our mobile applications support multilingual interface.