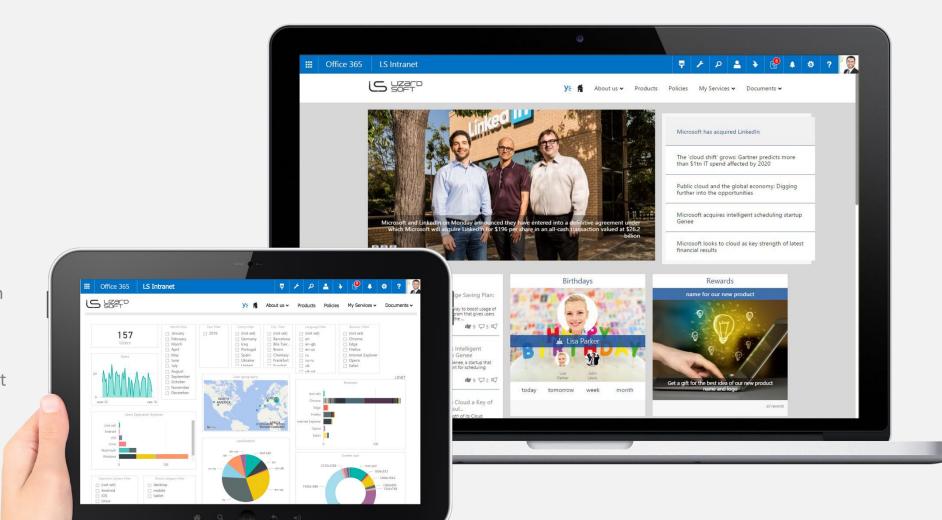

### How LS Intranet Addressing These Challenges

Next level of productivity through the single digital workplace

Publish information to the central repository and share it

Discuss in Yammer integrated into your Intranet

Give your teams community spaces to collaborate on projects regardless of geography