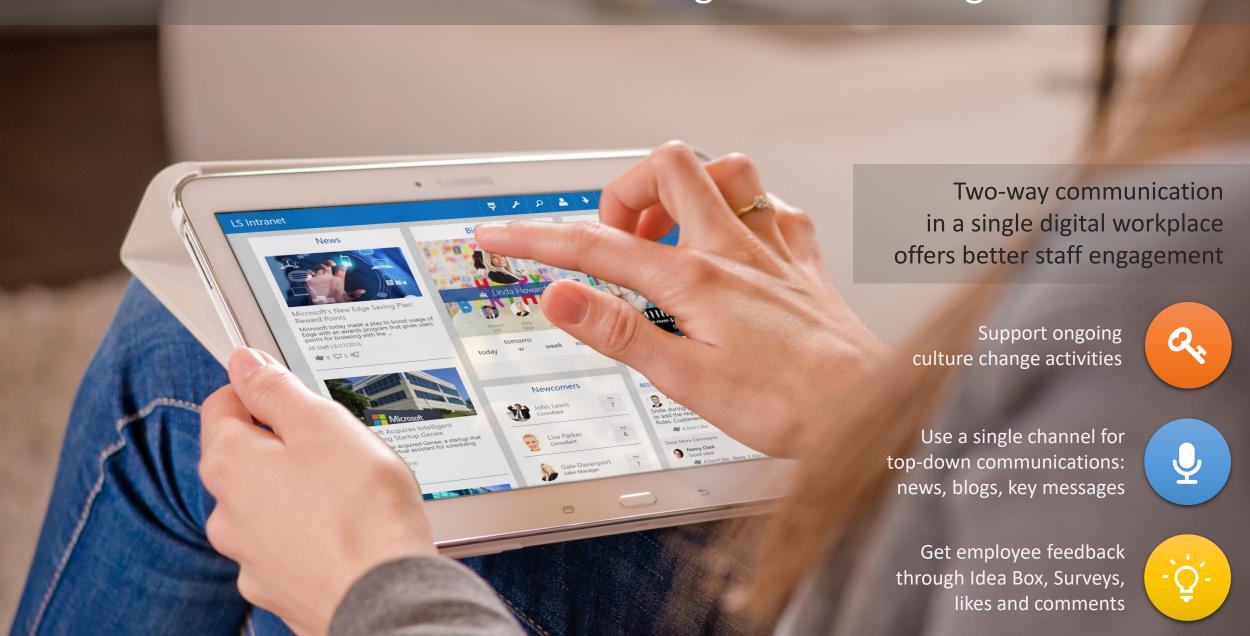

### How LS Intranet Addressing These Challenges

Next level of productivity through the single digital workplace

Publish information to the central repository and share it

Discuss in Yammer integrated into your Intranet

Give your teams community spaces to collaborate on projects regardless of geography