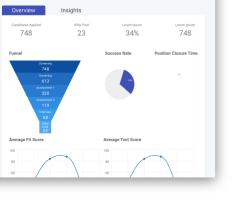

## Auto Flow

Manage large volume of applications with the auto-flow feature. Just set your success criteria and let Peoplise flow your candidates in your process automatically.

Peoplise learns from you as you decide your flow and set evaluation criteria. It develops a FIT score for each candidate as they go through the process. Assess, prioritise and choose your candidates based on how FIT they are with the expectations of success.

## Smart Panels

Digital is not just for experience, it also means data. Gather all your key process data, set KPIs and create your reports on our smart analytics panels. Easy to build, easy to share with smart filtering feature for all your analytics needs.