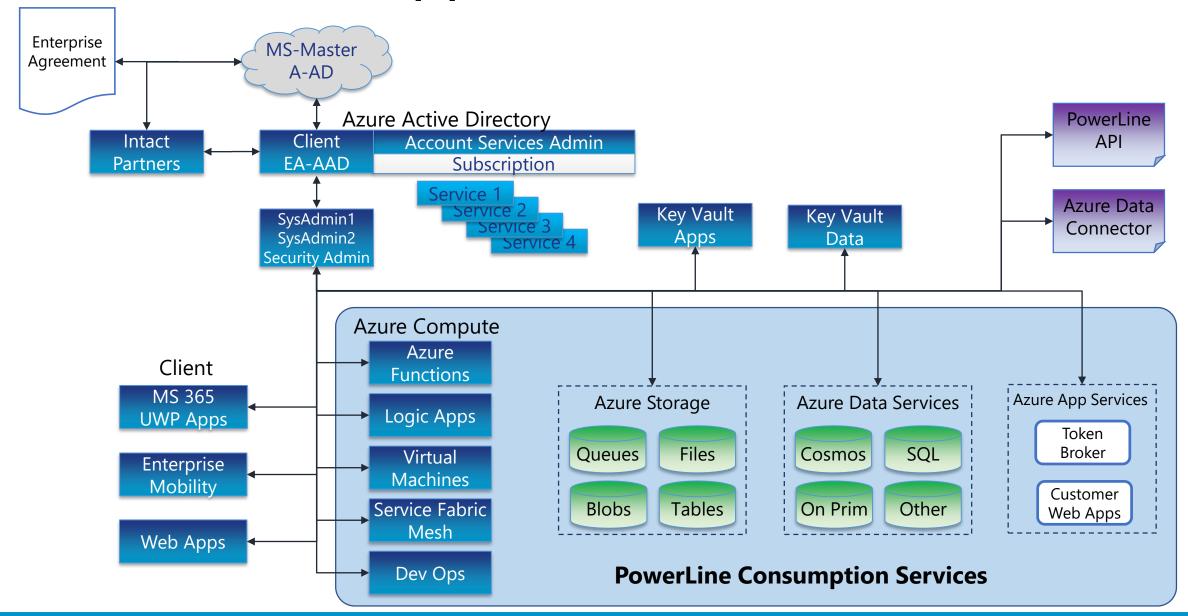

# PowerLine App Solution Architecture



## PowerLine Apps



- ✓ Replaces Apps such as:
  - MS Access
  - FoxPro
  - D-Base
  - VB 6
- ✓ Includes Migration Solution
- ✓ Windows 10 UWP App
- ✓ Azure Cosmos Solutioning
- ✓ On-demand runtime
- ✓ 400 RU Equivalent (micro services)
- ✓ Non-public facing apps
- ✓ 2 GB Data storage
  - up to 1 million rows
  - 255 columns
- ✓ Up to 4 workflow steps/screen
- ✓ Max of 10 screens
- √ 1,024 total screen controls
- ✓ Includes Cloud Service usage
- ✓ 99.5% Compute Uptime
- ✓ 99.995% Database Uptime

### ReWeb

- ✓ Replaces Apps such as:
  - MVC .NET Framework
  - Cold Fusion
  - PHP Apps
  - ASP Classic
- ✓ Includes Migration Solution
- ✓ Browser Based App
- ✓ Azure Cosmos Solutioning
- ✓ Continuous runtime
- ✓ 400 RU Equivalent (micro services)
- ✓ Non-public facing apps
- √ 2 GB Data sto