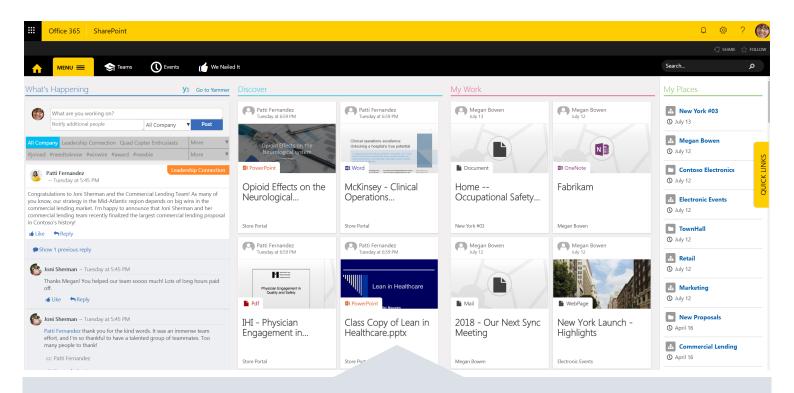

## SNAP 365 PROVIDES A UNIFIED PLACE FOR YOUR ORGANISATION TO START ITS DAY

Many organisations struggle to find a single, unified view of an ever-increasing amount of critical business information. SNAP 365 is the foundation for your digital workplace, deployed directly into your Office 365 tenancy to present your documents, news, social feeds and essential business features in an easy to use, visually attractive solution. SNAP 365 can typically be implemented within 12 weeks, so you're up and running faster, with less disruption and cost.

## A unified Digital Workplace

- See recent documents, news and social feeds all in one attractive view
- Quick access to key resources and information
- Easily branded and configurable