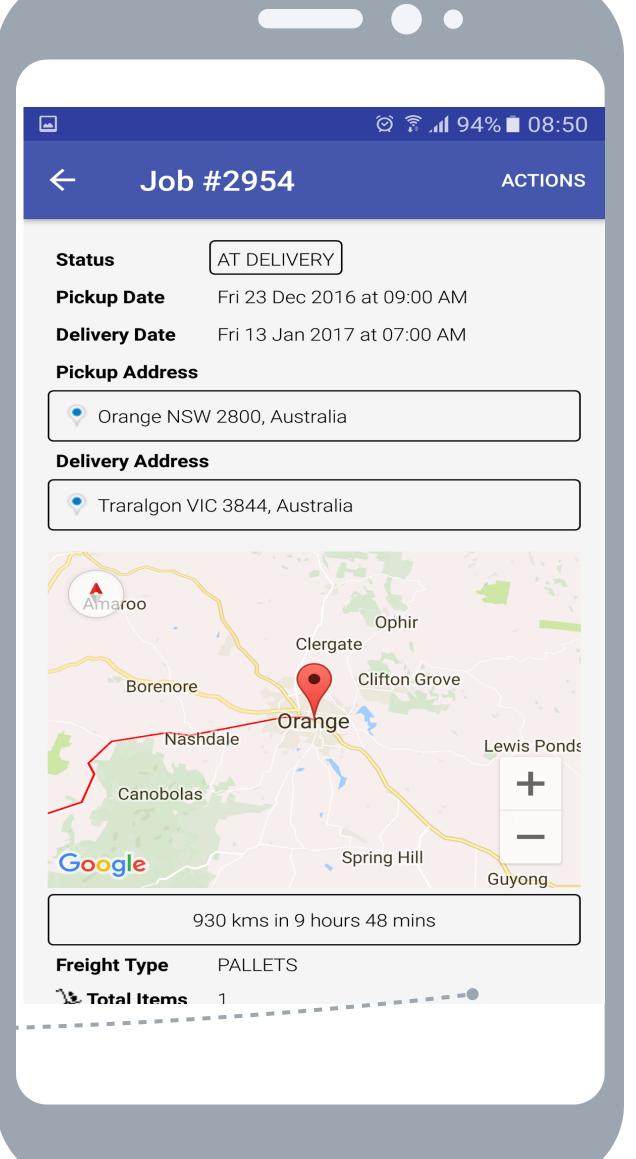

## DRIVER APP FOR CARRIERS

# FreightExchange

## **Manage A Drivers Day**

Pickups and deliveries are sent to drivers automatically.

### **Accept Loads**

Accept new loads on the go.

## **Real Time Tracking**

Location and transport status' are communicated automatically.