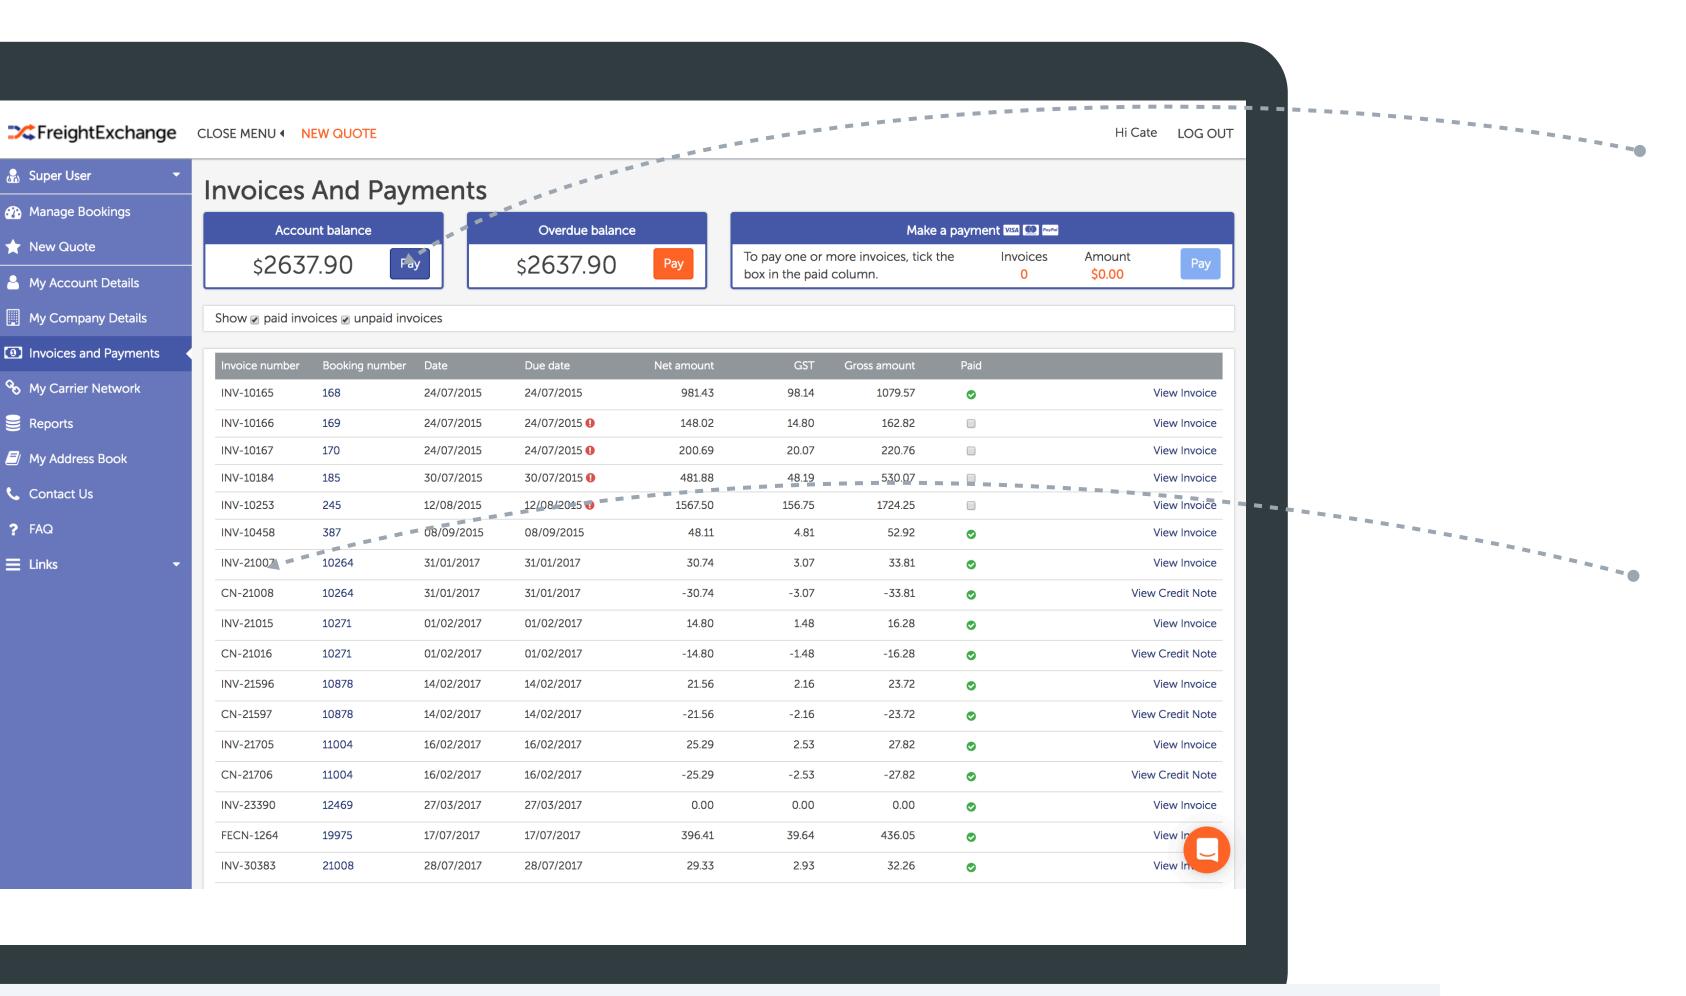

# SIMPLE FINANCIALS FOR ALL

#### **Keep Track Of Costs**

Keep track of your costs and make payments. All from one screen.

## **Manage Credits**

Transparent credit processing. Yes. Really.

#### Why?

Freight companies are notorious for opaque invoicing and billing.

We are different. We believe in transparency.