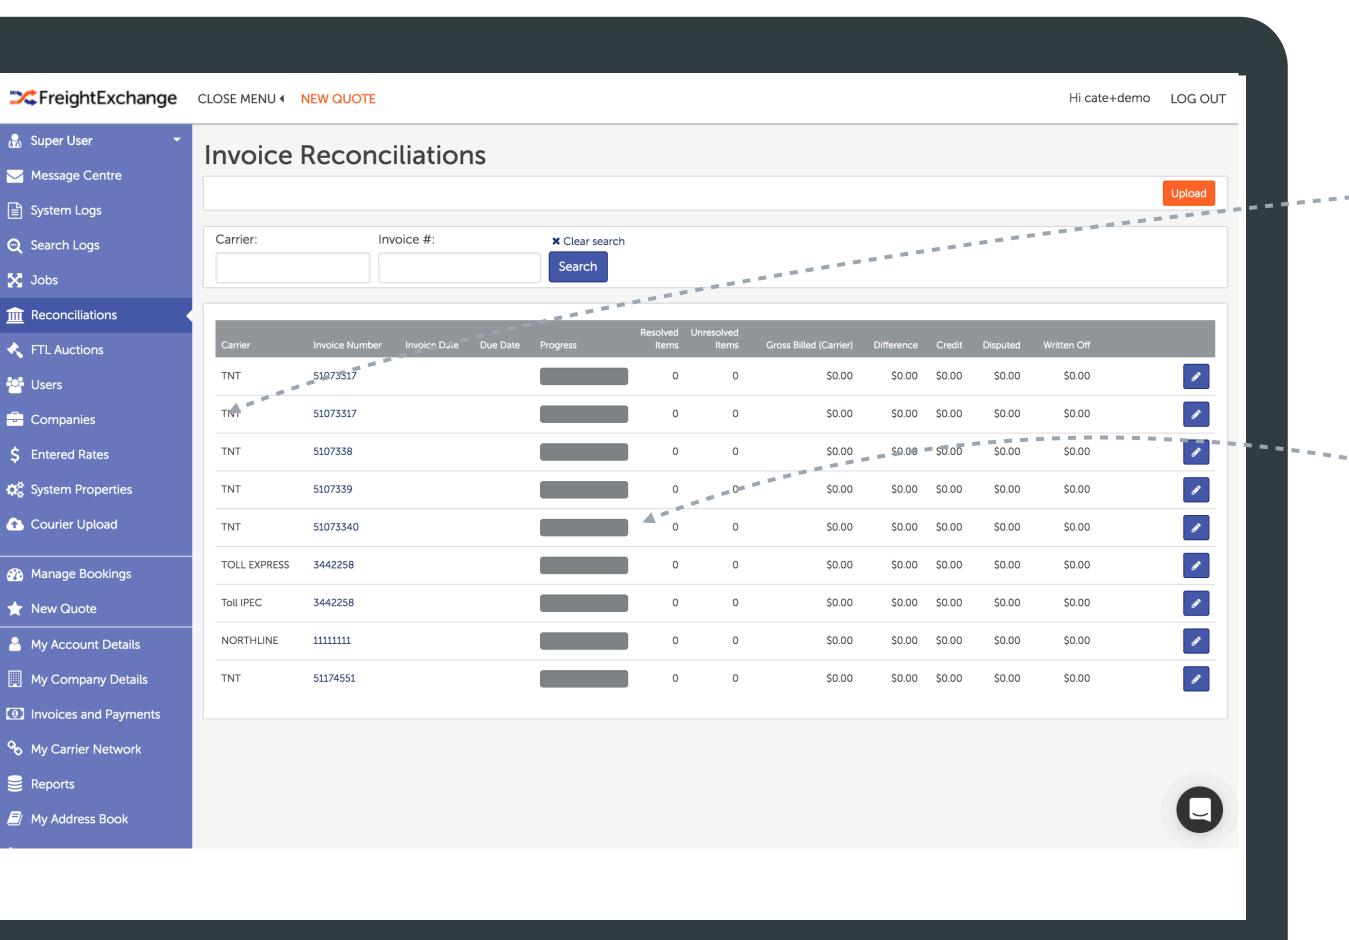

# CONTRACT MANAGEMENT FOR ALL

#### **Invoice Reconciliation**

Automated invoice reconciliation processes ensure your contracted carriers are billing correctly,

### **Discrepancy Management**

Manage invoice discrepancies to ensure contracts are in order and costs don't escalate unexpectedly.

#### Why?

Freight expensive. Inaccurate pricing can make or break a businesses margins.