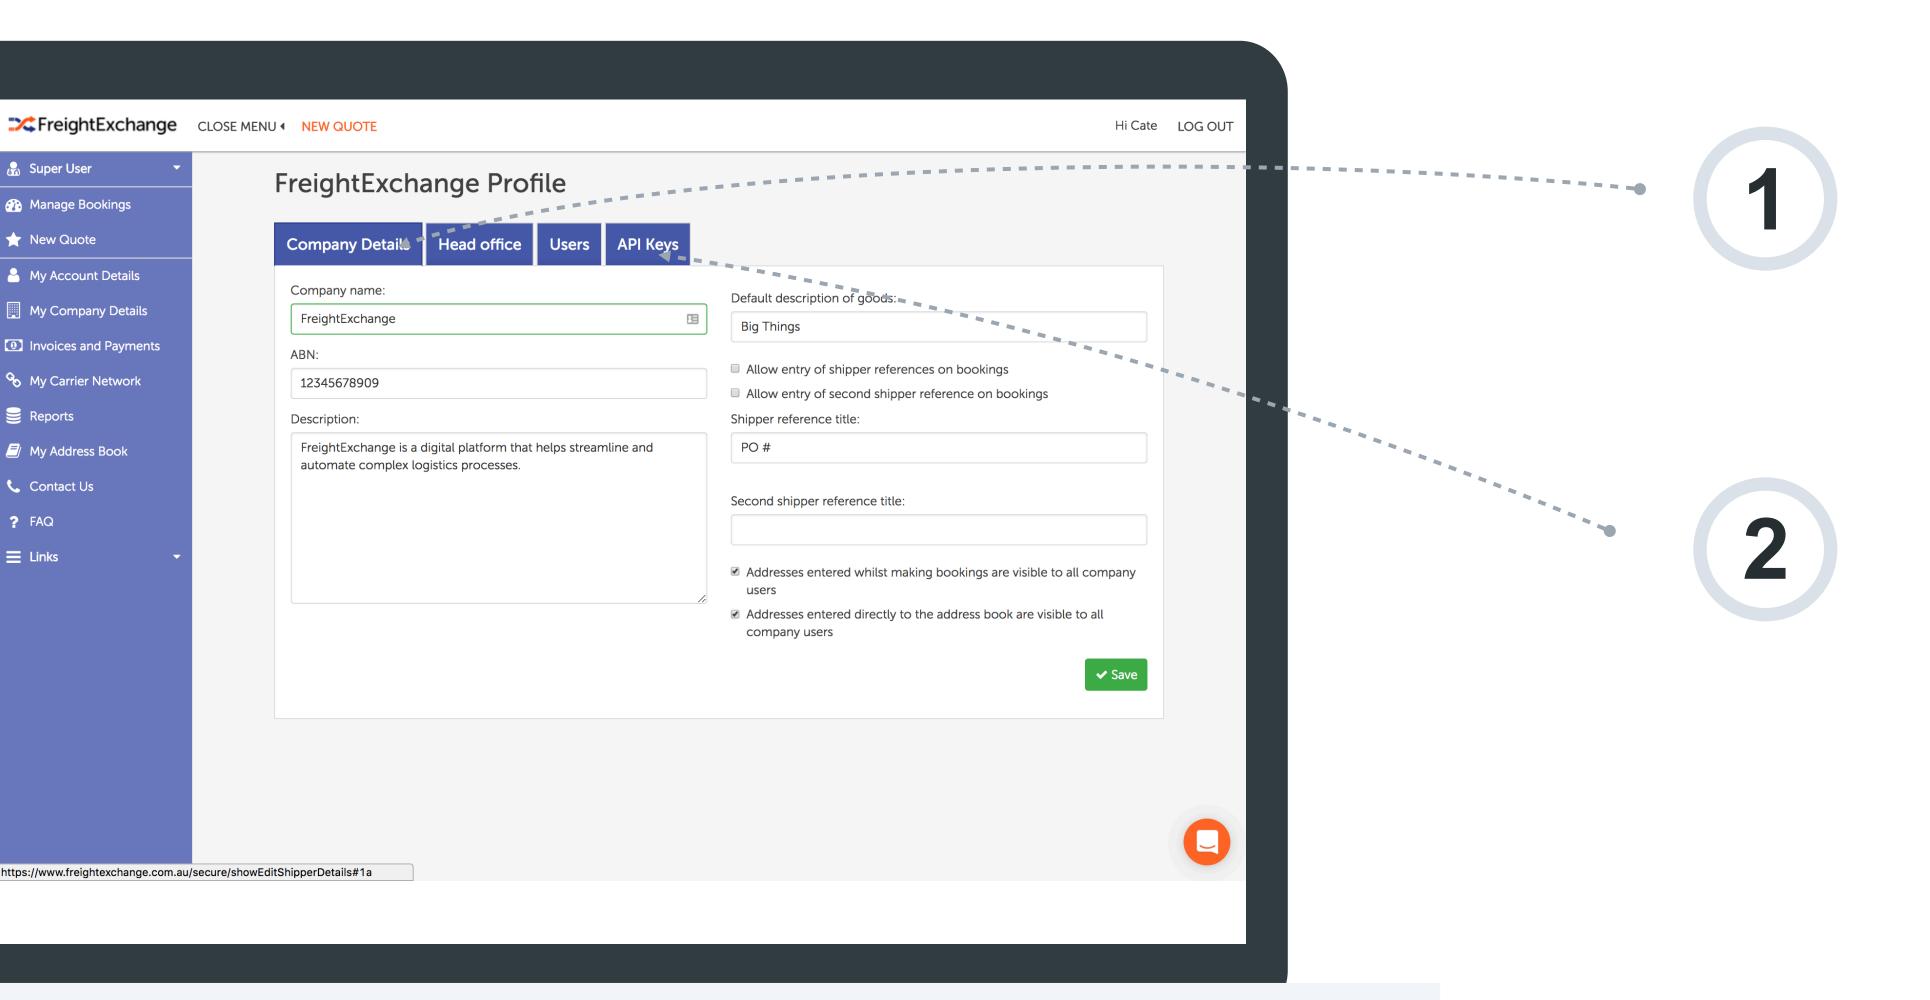

# MANAGE USERS FOR ALL

## **Manage Public Profile**

Tell the world what you do.

#### Integrate!

Generate API keys for integrations into other platforms, such as Shopify and Xero.