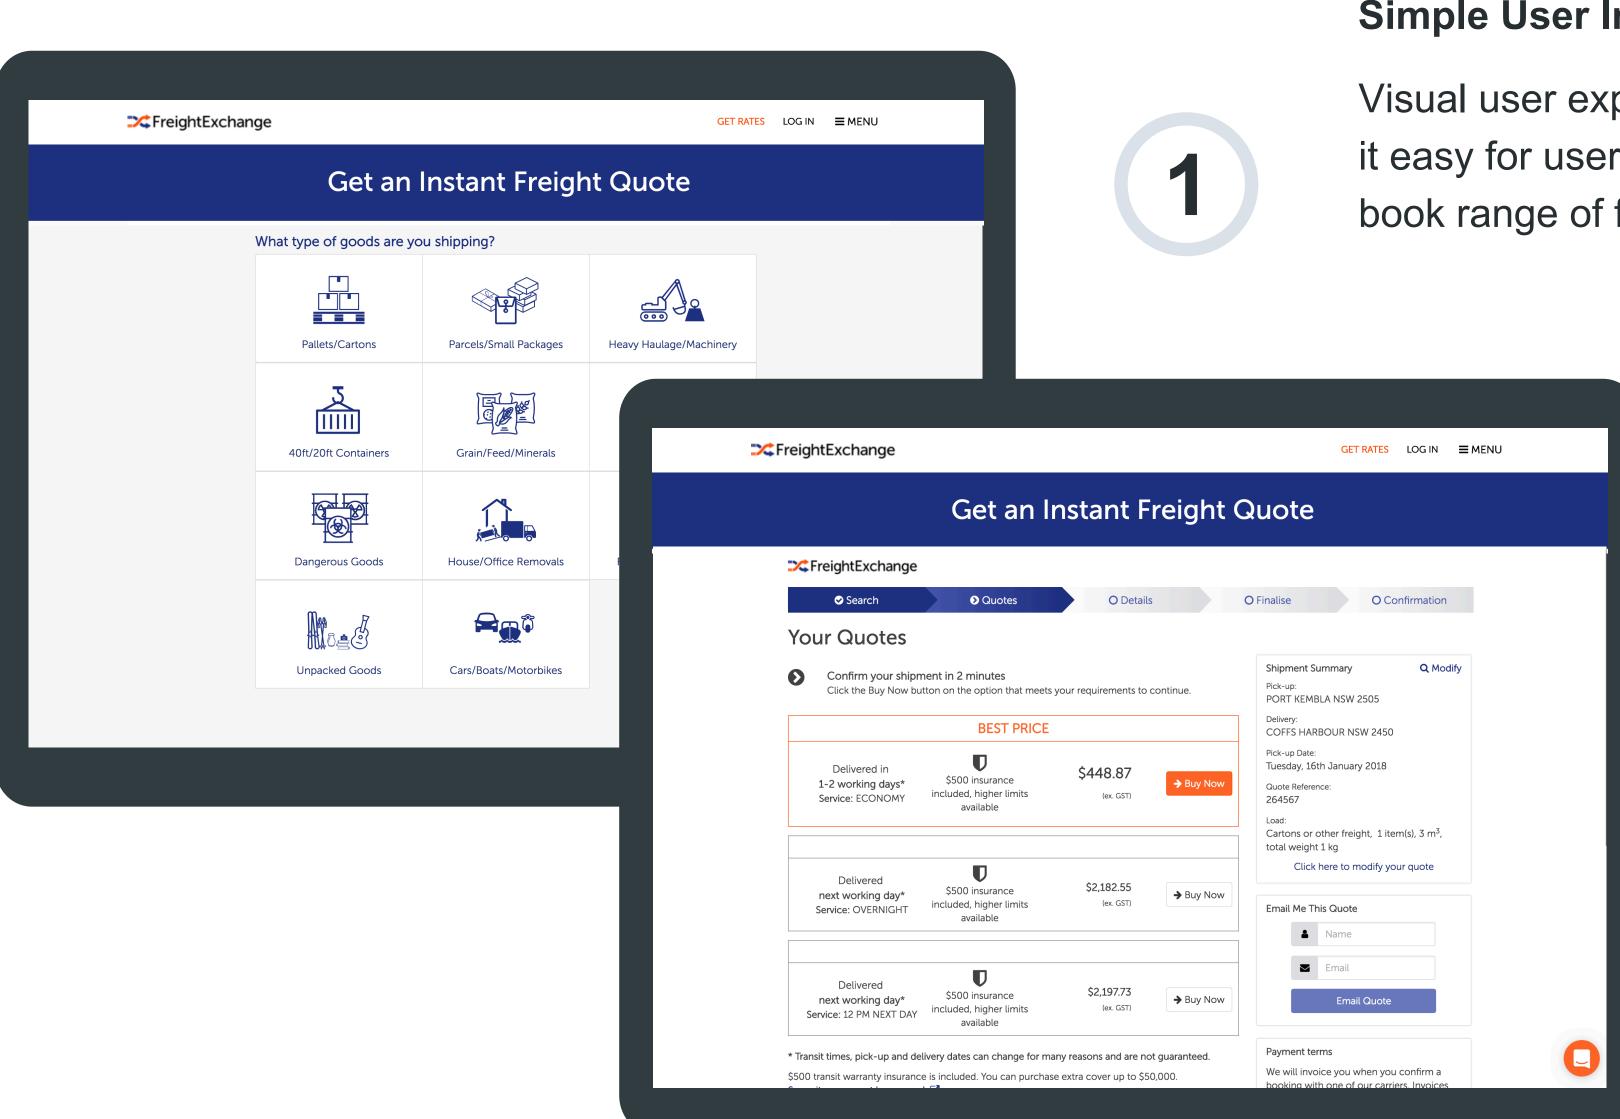

### Simple User Interface

Visual user experience makes it easy for users to quote and book range of freight options.

#### **Get Instant Quotes**

Remembers user settings. Shipping gets quicker the more you use it.