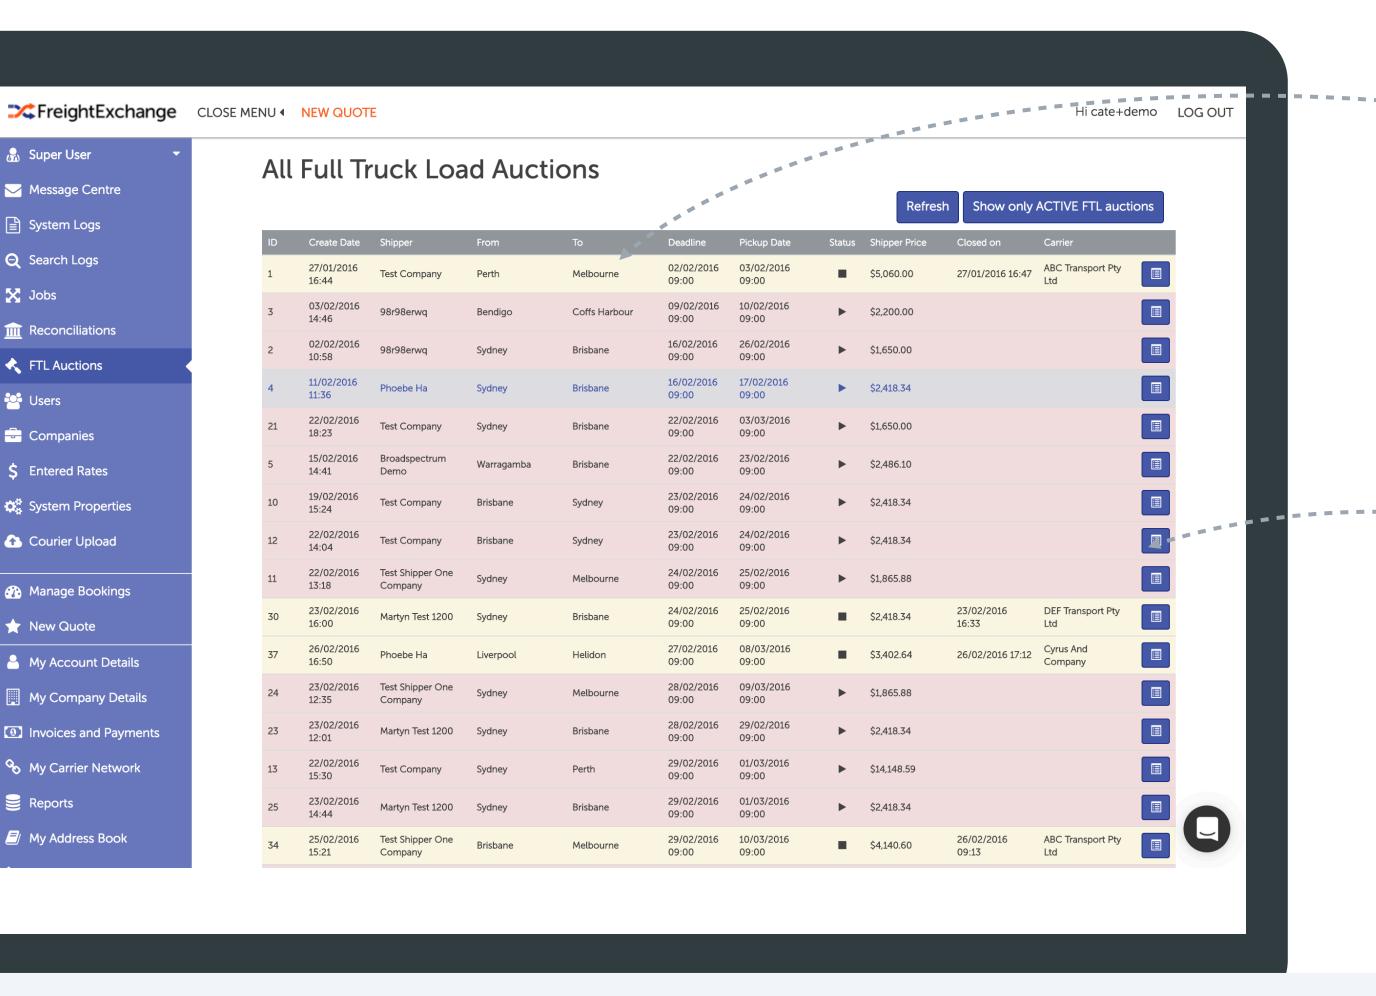

# SIMPLE SPOT PRICING FOR SHIPPERS

#### **Manage Rate Requests**

Manage spot based pricing requests.

#### **Allocate Carriers**

Drill into auction details, allocate carriers and track movements.

#### Why?

Spot pricing can be difficult to manage. We can improve the speed at which you request, receive and send ad-hoc prices.