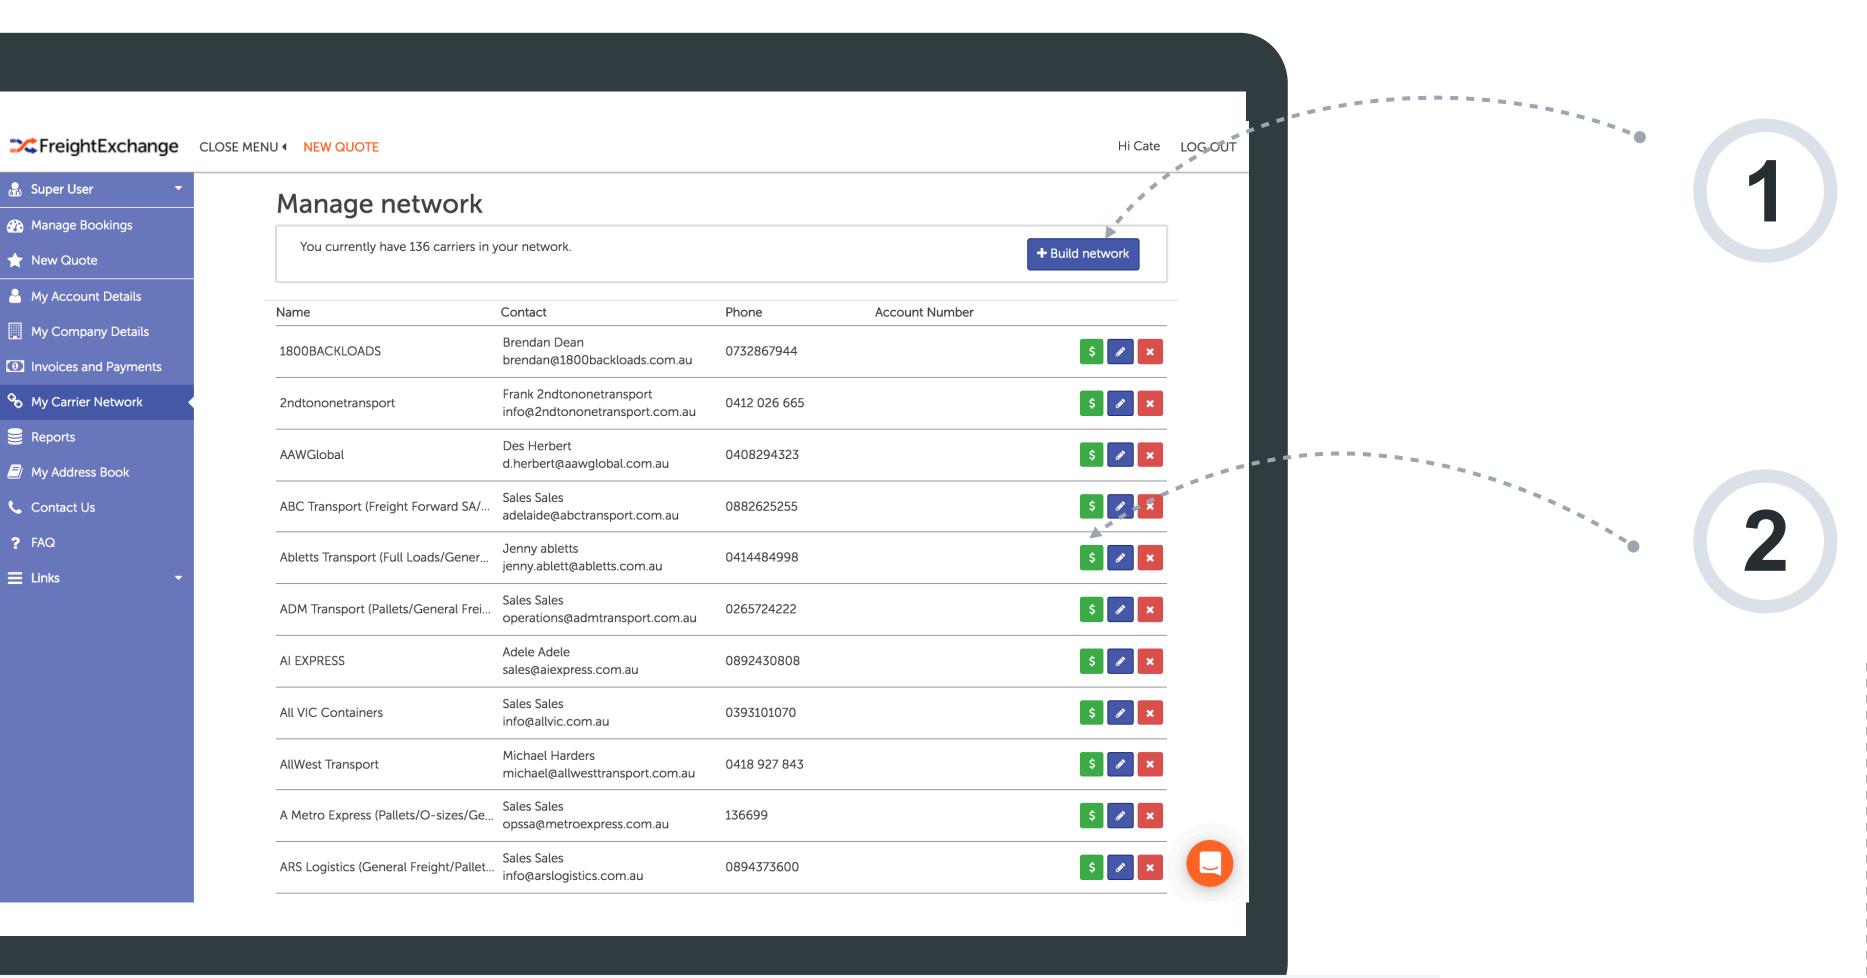

## MANAGE SUBCONTRACTORS

#### **Manage Your Network**

Add and manage subcontractors zones, rates and fleets so you can instantly book freight with them.

## **Manage Rates**

Enter zones, rates and fleets so you can instantly book movements when needed.

## Why?

Most logistics companies have numerous sub-contractors and carriers.

Frequently these contracts and contacts are managed manually.