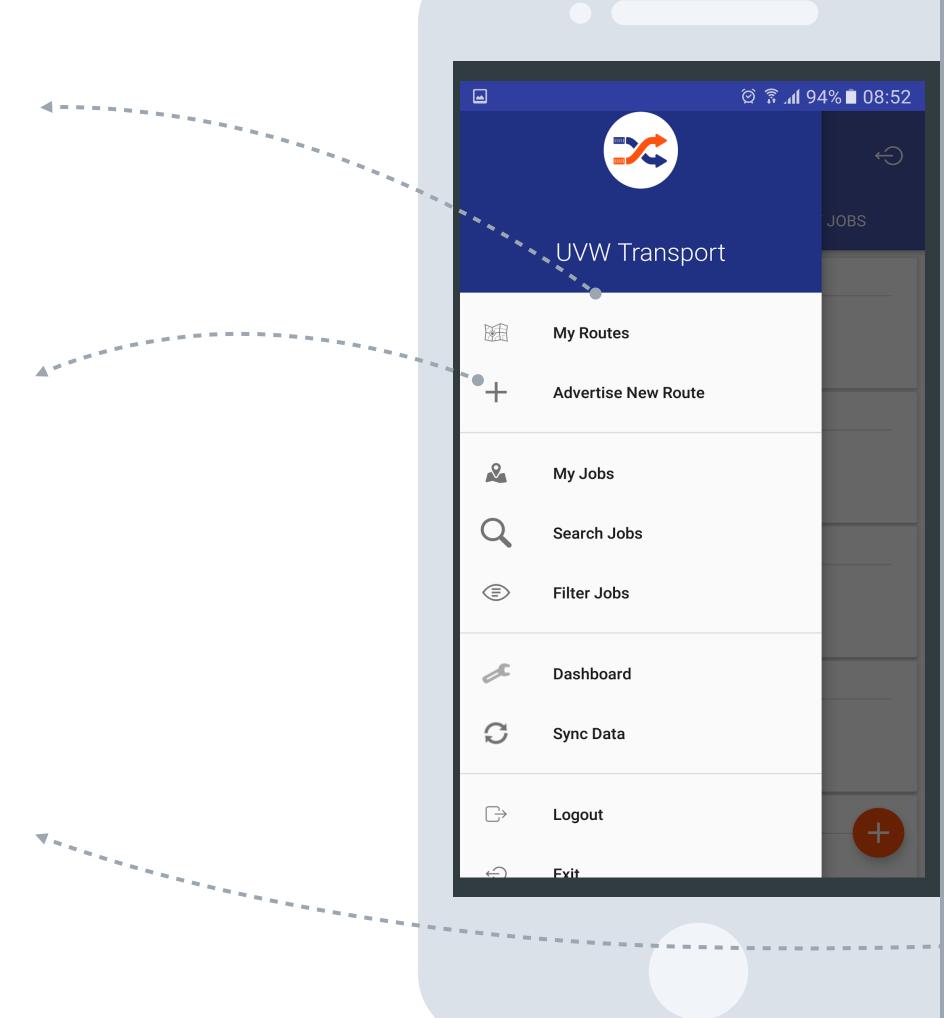

## DRIVER APP FOR CARRIERS

# FreightExchange

## **Manage A Drivers Day**

Pickups and deliveries are sent to drivers automatically.

### **Accept Loads**

Accept new loads on the go.

## **Real Time Tracking**

Location and transport status' are communicated automatically.