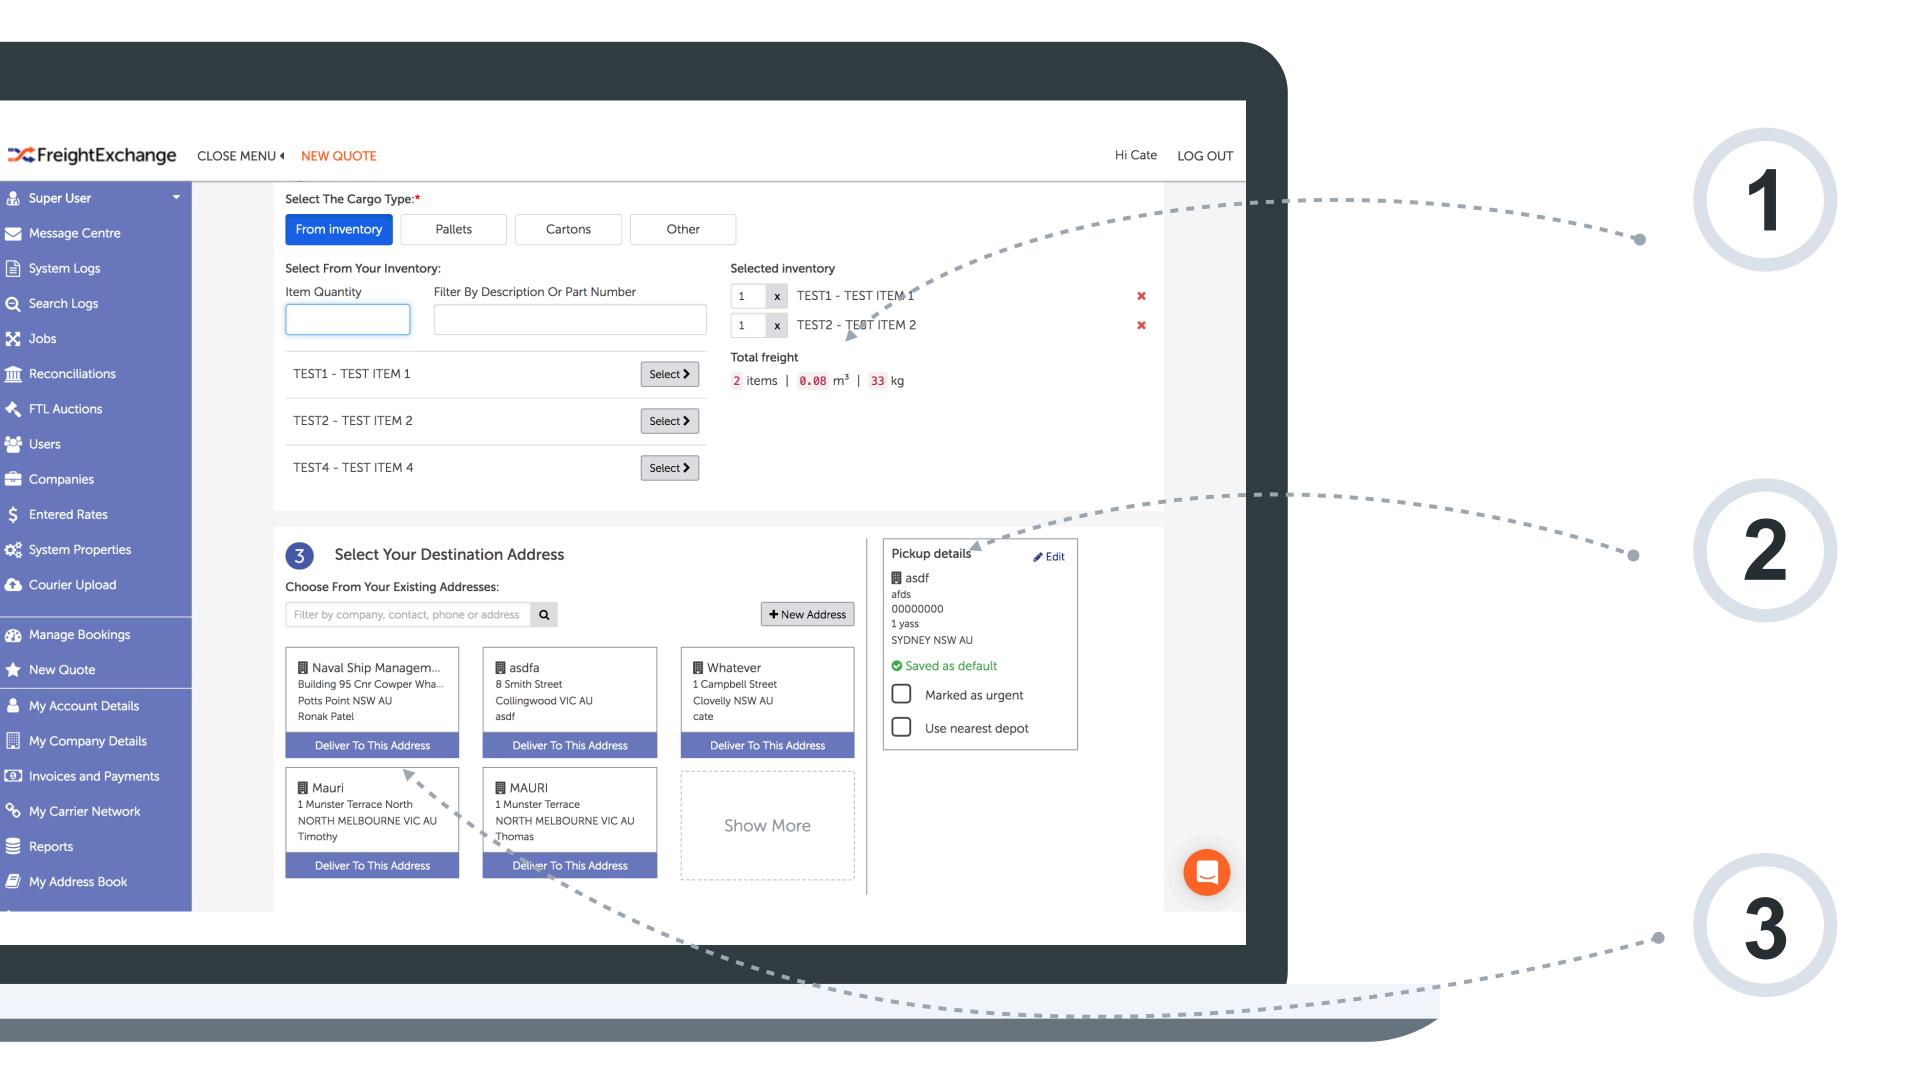

#### **Ship From Inventory**

Linkages to inventory allow automation of SKU management and load consolidation.

#### **Remembers Users**

Remembers user settings. Shipping gets quicker the more you use it.

#### **Remembers Customers**

Links to customer database for automated shipping.
Addresses are remembered.