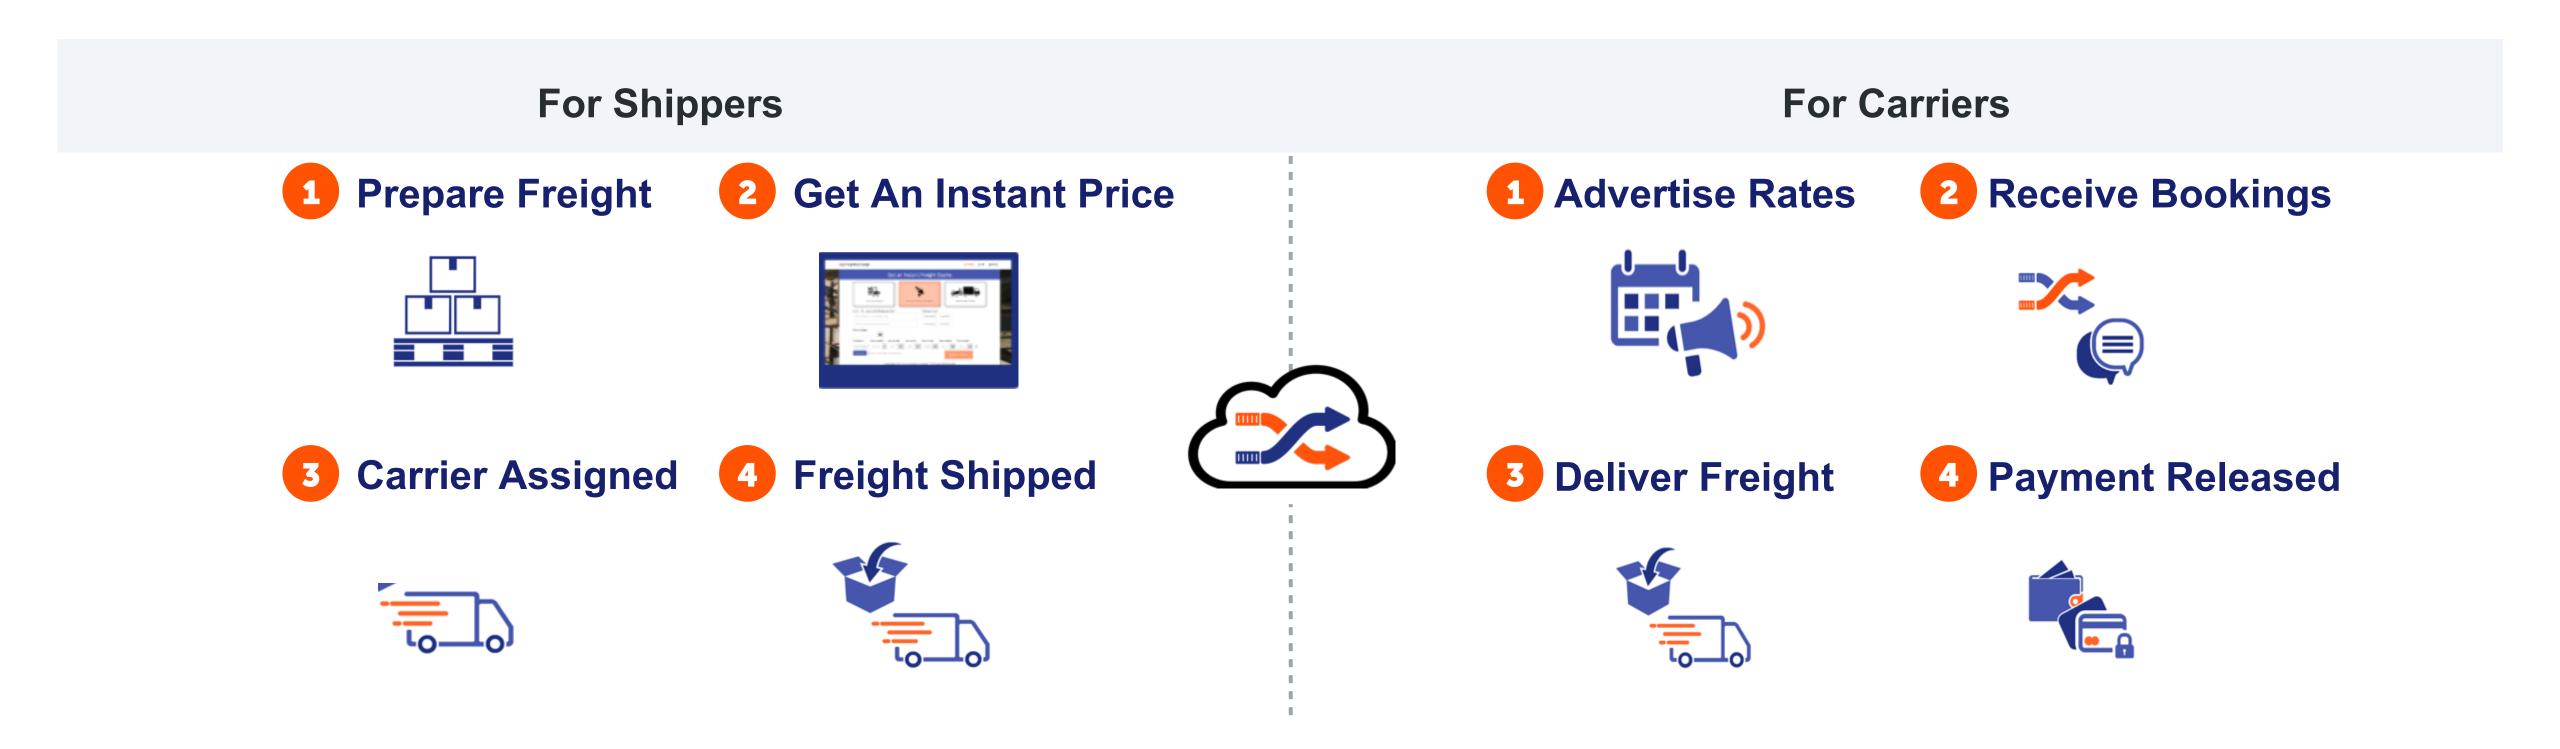

## HOW IT WORKS

The platform and software is designed to be very simple for shippers to make a booking, and an elegant way of presenting jobs to freight carriers.

## SOLUTION DEFINITION

FreightExchange

The components that make up the FreightExchange platform are:

### **Freight Aggregation Platform**

Provides an online solution to enable shippers to buy freight from numerous carriers.

#### **Collaborative Platform**

Integrations and connectivity allow carriers to buy, sell and share capacity with others.

#### **Artificial Intelligence Software**

Machine learning algorithms orchestrate the operational aspects of freight, identify risky shipments, carriers and shippers and consolidate loads.

#### **Contract Management Software**

API integrations with ERP system.

Robust contract management modules allow instant pricing even for complex, multi-leg movements.