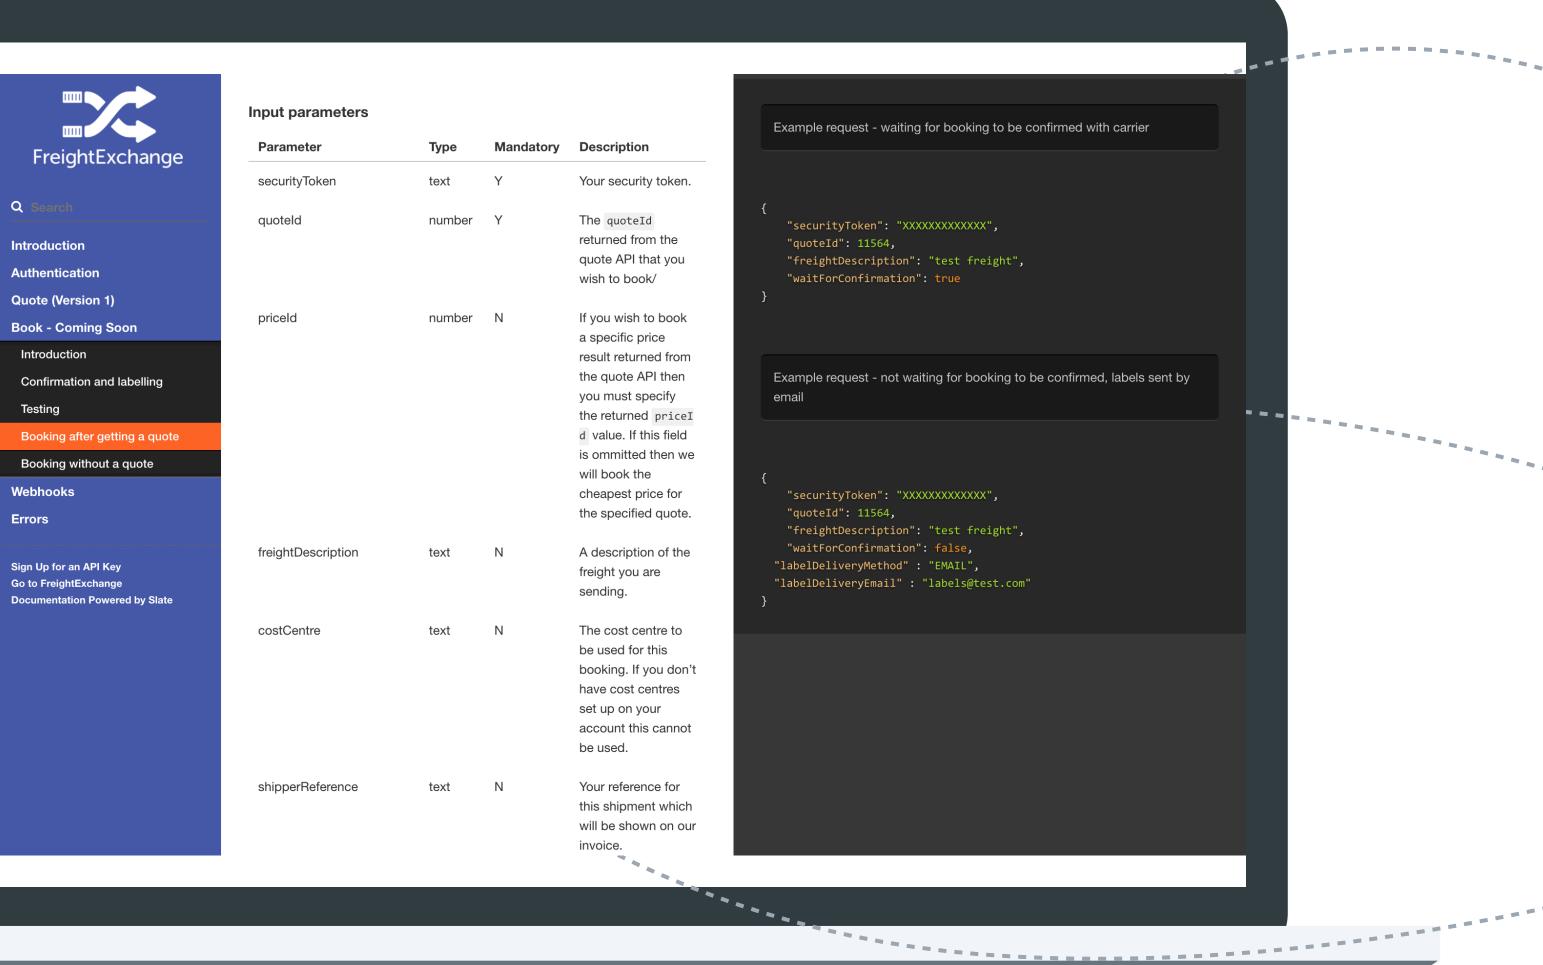

# SIMPLE INTEGRATIONS FOR SHIPPERS

#### Quote

Get instant quotes from your couriers, carriers, subcontractors in your own system or eCommerce platform.

#### **Book**

When you receive an order, you can automatically book shipments and generate labels for senders.

#### **Track**

Track all freight movements in your own system or customer facing website.