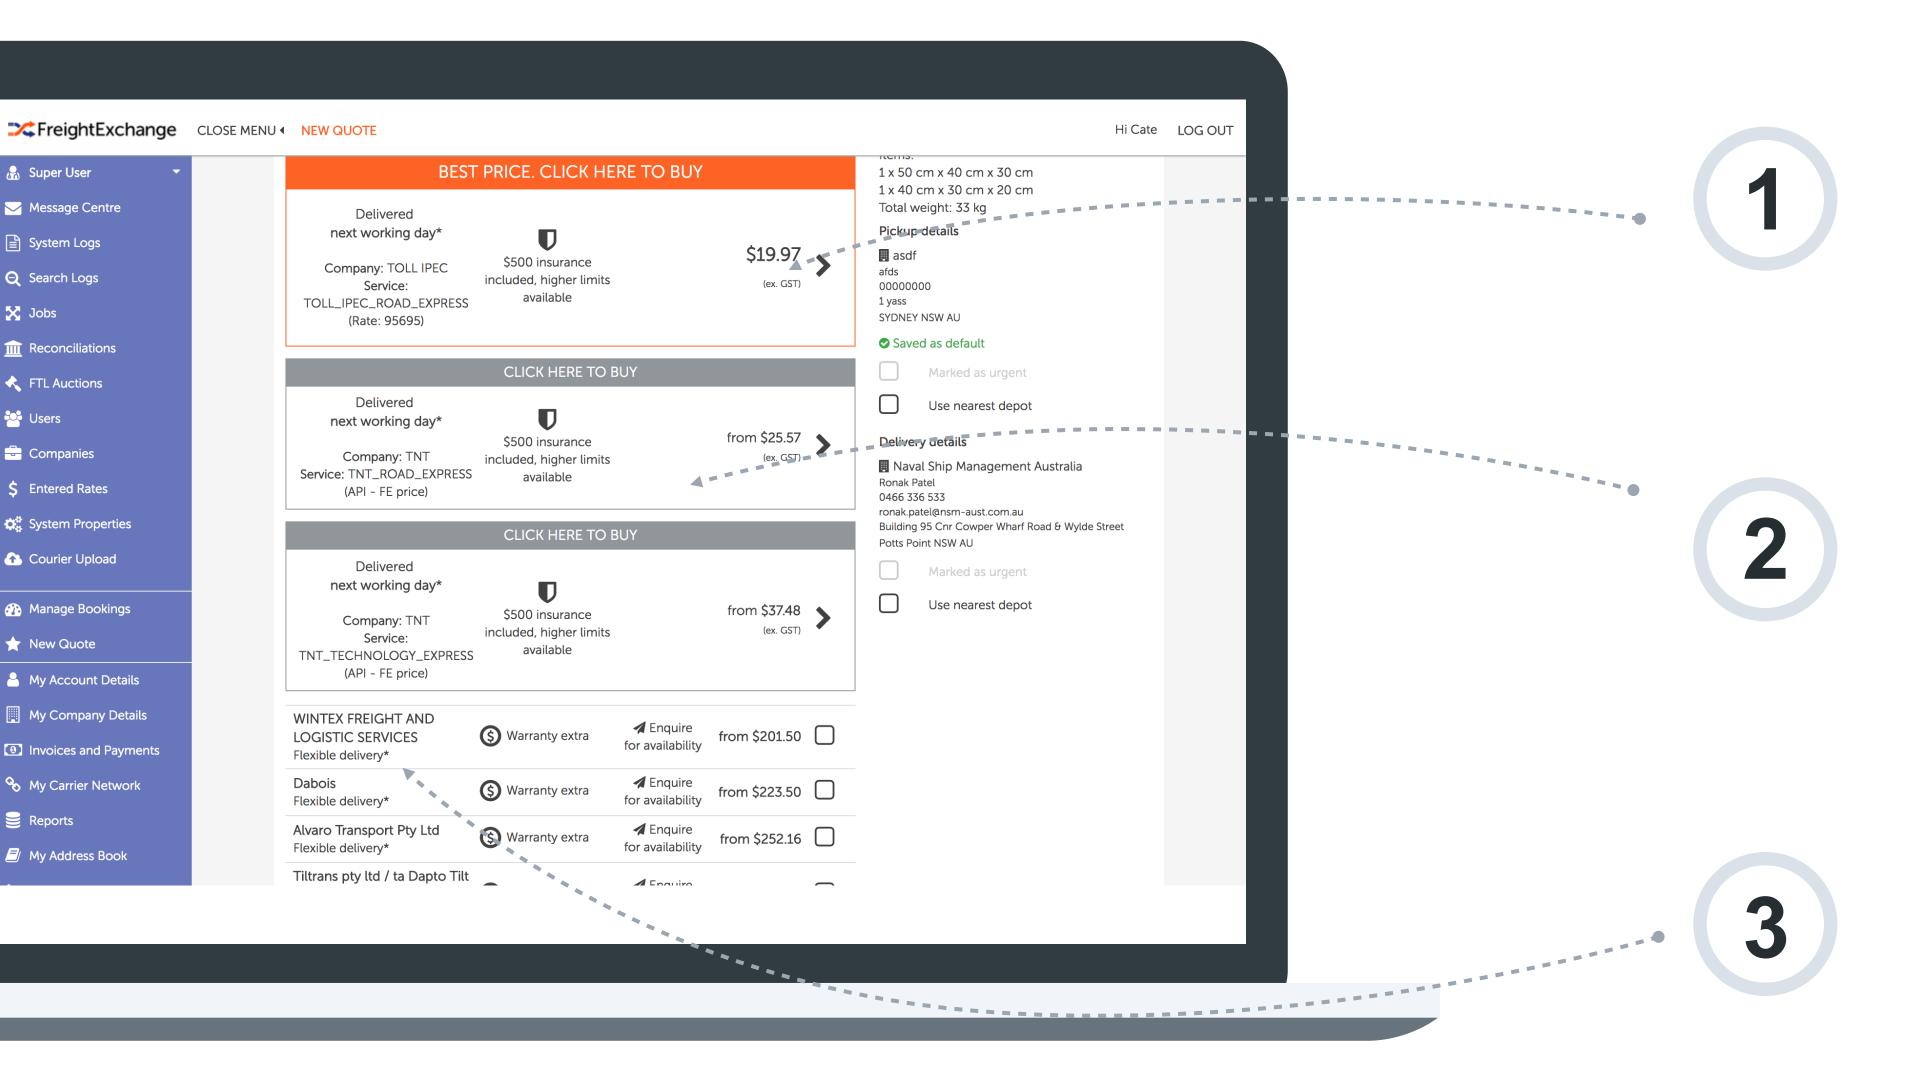

#### **Select Courier Options**

All rates are available to book instantly on the screen.

#### **Faster Courier Options**

For when a receiver needs a higher level of service.

#### **Private Carrier Network**

Send booking requests to your dedicated carrier network.